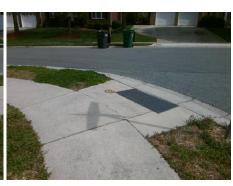

## Access Compliance Report Public Rights-of-Way (Curb Ramps)

Intersection ID: 32081 Main Street: KEEGAN\_WY Cross Street: RETANA\_DR Location: NW

ADA ID: 1CC43273889C Ramp Type: PerpDiag Initial Pass/Fail: Fail Overall Compliance: No Severity Score: 8.75

## Field Measurements/Component Compliance

Street 1 Name
Stop Condition-Street 2
Street 2 Name
Stop Condition-Street 1

KEEGAN WY StopSign RETANA DR None Possible Solutions:

Remove & Replace Curb Ramp With
Two New Directional Ramps or
Equivalent.

Surveyor Notes:

N/A

PROW/ADA:

Not Found, R304.5.1

Total Cost: \$ 3200.00

| Fleid Measurements/Component Compliance |                       |      |                        |                             |      |
|-----------------------------------------|-----------------------|------|------------------------|-----------------------------|------|
| Compliance Description                  |                       | Data | Compliance Description |                             | Data |
| N/A                                     | Ramp Length (in)      | 49.0 | Yes                    | Ramp Slope (%)              | 6.7  |
| No                                      | Ramp Width (in)       | 47.0 | Yes                    | Ramp XSlope (%)             | 1.9  |
| N/A                                     | Flare Type LT         | N/A  | N/A                    | Flare Type RT               | N/A  |
| N/A                                     | Flare Slope LT (%)    | N/A  | N/A                    | Flare Slope RT (%)          | N/A  |
| N/A                                     | Flare Traversable LT? | N/A  | N/A                    | Flare Traversable RT?       | N/A  |
| N/A                                     | Landing Length (in)   | N/A  | N/A                    | DWS Provided?               | N/A  |
| N/A                                     | Landing Width (in)    | N/A  | N/A                    | DWS Contrast?               | N/A  |
| N/A                                     | Landing Slope (%)     | N/A  | N/A                    | DWS Length (in)             | N/A  |
| N/A                                     | Landing X Slope (%)   | N/A  | N/A                    | DWS Full Width?             | N/A  |
| N/A                                     | Landing Curb? (Y/N)   | N/A  | N/A                    | DWS Offset (in)             | N/A  |
| N/A                                     | Shared Landing?       | N/A  |                        |                             |      |
| N/A                                     | Gutter Ponding?       | N/A  | N/A                    | Gutter Slope (%)            | N/A  |
| N/A                                     | Gutter Lip Ht (in)    | N/A  | N/A                    | Gutter X Slope (%)          | N/A  |
| N/A                                     | Painted X Walk1?      | No   | N/A                    | Painted X Walk2?            | No   |
|                                         | X Walk 1 Direction    | To S |                        | X Walk 2 Direction          | To E |
| N/A                                     | X Walk 1 Width (in)   | N/A  | N/A                    | X Walk 2 Width (in)         | N/A  |
|                                         | X Walk 1 Slope (%)    | 3.8  |                        | X Walk 2 Slope (%)          | 5.4  |
|                                         | X Walk 1 X Slope (%)  | 3.5  |                        | X Walk 2 X Slope (%)        | 2.2  |
| N/A                                     | Ramp inside XWalk1?   | N/A  | N/A                    | Ramp inside XWalk2?         | N/A  |
|                                         | Road Slope (%)        | 1.5  | N/A                    | Clear Space?                | N/A  |
|                                         | Road X Slope (%)      | 4.9  | N/A                    | Clear Space to XWalk (in)   | N/A  |
| N/A                                     | Any Obstructions?     | N/A  | N/A                    | Storm Grate/Utility Hazard? | N/A  |
|                                         | Obstruction Type      |      |                        | Storm Grate/Utility Type    |      |
|                                         |                       | N/A  |                        |                             | N/A  |
|                                         |                       |      | Yes                    | Surface Condition? (G/P)    | Good |