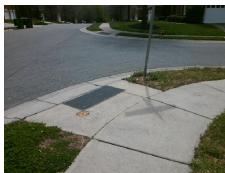

## Access Compliance Report Public Rights-of-Way (Curb Ramps)

Intersection ID: 32081 Main Street: KEEGAN\_WY Cross Street: RETANA\_DR Location: NW

ADA ID: 1CC43273889C Ramp Type: PerpDiag Initial Pass/Fail: Fail Overall Compliance: No Severity Score: 8.75

## Field Measurements/Component Compliance

Street 1 Name
Stop Condition-Street 2
Street 2 Name
Stop Condition-Street 1

KEEGAN WY StopSign RETANA DR None Possible Solutions:

Remove & Replace Curb Ramp With
Two New Directional Ramps or
Equivalent.

Surveyor Notes:

N/A

PROW/ADA:

Not Found, R304.5.1

Total Cost: \$ 3200.00

| Fleid Measurements/Component Compliance |                       |      |                        |                             |      |
|-----------------------------------------|-----------------------|------|------------------------|-----------------------------|------|
| Compliance Description                  |                       | Data | Compliance Description |                             | Data |
| N/A                                     | Ramp Length (in)      | 49.0 | Yes                    | Ramp Slope (%)              | 6.7  |
| No                                      | Ramp Width (in)       | 47.0 | Yes                    | Ramp XSlope (%)             | 1.9  |
| N/A                                     | Flare Type LT         | N/A  | N/A                    | Flare Type RT               | N/A  |
| N/A                                     | Flare Slope LT (%)    | N/A  | N/A                    | Flare Slope RT (%)          | N/A  |
| N/A                                     | Flare Traversable LT? | N/A  | N/A                    | Flare Traversable RT?       | N/A  |
| N/A                                     | Landing Length (in)   | N/A  | N/A                    | DWS Provided?               | N/A  |
| N/A                                     | Landing Width (in)    | N/A  | N/A                    | DWS Contrast?               | N/A  |
| N/A                                     | Landing Slope (%)     | N/A  | N/A                    | DWS Length (in)             | N/A  |
| N/A                                     | Landing X Slope (%)   | N/A  | N/A                    | DWS Full Width?             | N/A  |
| N/A                                     | Landing Curb? (Y/N)   | N/A  | N/A                    | DWS Offset (in)             | N/A  |
| N/A                                     | Shared Landing?       | N/A  |                        |                             |      |
| N/A                                     | Gutter Ponding?       | N/A  | N/A                    | Gutter Slope (%)            | N/A  |
| N/A                                     | Gutter Lip Ht (in)    | N/A  | N/A                    | Gutter X Slope (%)          | N/A  |
| N/A                                     | Painted X Walk1?      | No   | N/A                    | Painted X Walk2?            | No   |
|                                         | X Walk 1 Direction    | To S |                        | X Walk 2 Direction          | To E |
| N/A                                     | X Walk 1 Width (in)   | N/A  | N/A                    | X Walk 2 Width (in)         | N/A  |
|                                         | X Walk 1 Slope (%)    | 3.8  |                        | X Walk 2 Slope (%)          | 5.4  |
|                                         | X Walk 1 X Slope (%)  | 3.5  |                        | X Walk 2 X Slope (%)        | 2.2  |
| N/A                                     | Ramp inside XWalk1?   | N/A  | N/A                    | Ramp inside XWalk2?         | N/A  |
|                                         | Road Slope (%)        | 1.5  | N/A                    | Clear Space?                | N/A  |
|                                         | Road X Slope (%)      | 4.9  | N/A                    | Clear Space to XWalk (in)   | N/A  |
| N/A                                     | Any Obstructions?     | N/A  | N/A                    | Storm Grate/Utility Hazard? | N/A  |
|                                         | Obstruction Type      |      |                        | Storm Grate/Utility Type    |      |
|                                         |                       | N/A  |                        |                             | N/A  |
|                                         |                       |      | Yes                    | Surface Condition? (G/P)    | Good |