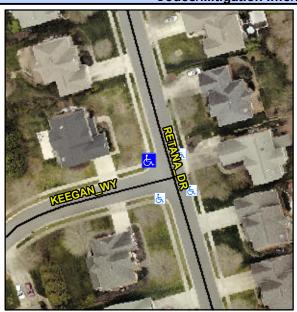

## Access Compliance Report Public Rights-of-Way (Curb Ramps)

Intersection ID: 32081 Main Street: KEEGAN\_WY Cross Street: RETANA\_DR Location: NW

ADA ID: 1CC43273889C Ramp Type: PerpDiag Initial Pass/Fail: Fail Overall Compliance: No Severity Score: 8.75

## Field Measurements/Component Compliance

Street 1 Name
Stop Condition-Street 2
Street 2 Name
Stop Condition-Street 1

KEEGAN WY StopSign RETANA DR None Possible Solutions:

Remove & Replace Curb Ramp With
Two New Directional Ramps or
Equivalent.