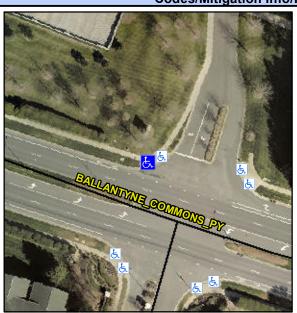

## Access Compliance Report Public Rights-of-Way (Curb Ramps)

Intersection ID: 27494 Main Street: BALLANTYNE\_COMMONS\_PY Cross Street: SUMMIT\_COMMONS\_BV Location: NW
ADA ID: 1CC86B45A600 Ramp Type: Perp Initial Pass/Fail: Fail Overall Compliance: No Severity Score: 10

## Field Measurements/Component Compliance

| Street 1 Name           | BALLANTYNE COMMONS PY |
|-------------------------|-----------------------|
| Stop Condition-Street 2 | None                  |
| Street 2 Name           | N/A                   |
| Stop Condition-Street 1 | N/A                   |