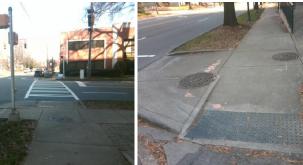

## **Access Compliance Report** Public Rights-of-Way (Curb Ramps)

Yes

Surface Condition? (G/P)

Good

| Intersection ID: 13611                  | Main Street: E_MOREHEAD_ST |                               |                                         | Street:                                        | EUCLID_AV             | Location: | S                           |                             |      |
|-----------------------------------------|----------------------------|-------------------------------|-----------------------------------------|------------------------------------------------|-----------------------|-----------|-----------------------------|-----------------------------|------|
| ADA ID: 1CCDAD895589                    | Ramp Type: Perp            |                               |                                         | Initial Pass/Fail: Fail Overall Compliance: No |                       |           |                             | o Severity Score:           | 12.5 |
| Codes/Mitigation Info/Possible Solution |                            |                               | Field Measurements/Component Compliance |                                                |                       |           |                             |                             |      |
|                                         | 110                        | Possible Solutions:           | Compliance Description                  |                                                |                       | Data      | Data Compliance Description |                             | Data |
| 1 1 1 1 1 1 1                           | X                          | Remove & Replace Entire Ramp. |                                         | N/A                                            | Ramp Length (in)      | 96.0      | No                          | Ramp Slope (%)              | 8.5  |
|                                         | 1 And                      | ·······                       |                                         | Yes                                            | Ramp Width (in)       | 70.0      | Yes                         | Ramp XSlope (%)             | 0.1  |
| A State I want the                      | M.N                        |                               |                                         | N/A                                            | Flare Type LT         | N/A       | N/A                         | Flare Type RT               | N/A  |
| 6                                       |                            |                               |                                         | N/A                                            | Flare Slope LT (%)    | N/A       | N/A                         | Flare Slope RT (%)          | N/A  |
|                                         | Ser 1                      |                               |                                         | N/A                                            | Flare Traversable LT? | N/A       | N/A                         | Flare Traversable RT?       | N/A  |
| E S C                                   |                            |                               |                                         | N/A                                            | Landing Length (in)   | N/A       | N/A                         | DWS Provided?               | N/A  |
|                                         | a the set                  | Surveyor Notes:               |                                         | N/A                                            | Landing Width (in)    | N/A       | N/A                         | DWS Contrast?               | N/A  |
|                                         |                            | N/A                           |                                         | N/A                                            | Landing Slope (%)     | N/A       | N/A                         | DWS Length (in)             | N/A  |
|                                         | 1 . A. M.                  |                               |                                         | N/A                                            | Landing X Slope (%)   | N/A       | N/A                         | DWS Full Width?             | N/A  |
|                                         | 61 XX                      |                               |                                         | N/A                                            | Landing Curb? (Y/N)   | N/A       | N/A                         | DWS Offset (in)             | N/A  |
| 35-1-1                                  | Test and                   |                               |                                         | N/A                                            | Shared Landing?       | N/A       |                             |                             |      |
|                                         | 1 3                        | PROW/ADA:                     |                                         | N/A                                            | Gutter Ponding?       | N/A       | N/A                         | Gutter Slope (%)            | N/A  |
|                                         |                            | R304.2.2                      |                                         | N/A                                            | Gutter Lip Ht (in)    | N/A       | N/A                         | Gutter X Slope (%)          | N/A  |
|                                         | And and                    |                               |                                         | N/A                                            | Painted X Walk1?      | Yes       | N/A                         | Painted X Walk2?            | N/A  |
|                                         |                            |                               |                                         | X Walk 1 Direction                             | To NW                 |           | X Walk 2 Direction          | N/A                         |      |
|                                         |                            |                               | N/A                                     | X Walk 1 Width (in)                            | 111.0                 | N/A       | X Walk 2 Width (in)         | N/A                         |      |
| Street 1 Name                           | EUCLID AV                  | -                             |                                         |                                                | X Walk 1 Slope (%)    | 5.4       |                             | X Walk 2 Slope (%)          | N/A  |
| Stop Condition-Street 2                 | Signal                     |                               |                                         |                                                | X Walk 1 X Slope (%)  | 0.6       |                             | X Walk 2 X Slope (%)        | N/A  |
| Street 2 Name                           | N/A                        |                               |                                         | N/A                                            | Ramp inside XWalk1?   | Yes       | N/A                         | Ramp inside XWalk2?         | N/A  |
| Stop Condition-Street 1                 | N/A                        |                               |                                         |                                                | Road Slope (%)        | N/A       | N/A                         | Clear Space?                | N/A  |
|                                         |                            |                               |                                         |                                                | Road X Slope (%)      | N/A       | N/A                         | Clear Space to XWalk (in)   | N/A  |
|                                         |                            |                               |                                         | N/A                                            | Any Obstructions?     | N/A       | N/A                         | Storm Grate/Utility Hazard? | N/A  |
|                                         |                            | Total Cost: \$ 1              | 850.00                                  |                                                | Obstruction Type      |           |                             | Storm Grate/Utility Type    |      |
|                                         |                            |                               |                                         |                                                |                       | N/A       |                             |                             | N/A  |