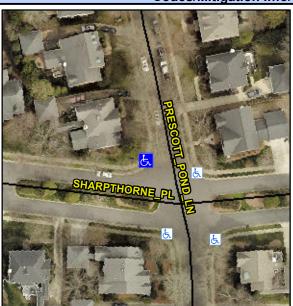

Main Street: PRESCOTT POND LN Intersection ID: 24081 Cross Street: SHARPTHORNE PL Location: NW ADA ID: 1CCDB00D3BB7 **Overall Compliance: No Severity Score:** Ramp Type: PerpDiag Initial Pass/Fail: Fail 8.75

3.2

N/A

1.0

3.9

N/A

N/A

SHARPTHORNE PL Street 1 Name Stop Condition-Street 2 PRESCOTT POND LN Street 2 Name Stop Condition-Street 1

Possible Solutions: Compliance Description N/A Remove & Replace Curb Ramp With Two New Directional Ramps or Equivalent. Surveyor Notes: N/A PROW/ADA: Not Found, R304.5.1