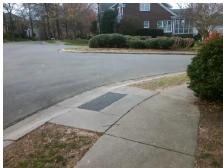

Main Street: PRESCOTT POND LN Intersection ID: 24081 Cross Street: SHARPTHORNE PL Location: NW ADA ID: 1CCDB00D3BB7 **Overall Compliance: No Severity Score:** Ramp Type: PerpDiag Initial Pass/Fail: Fail 8.75

3.2

N/A

1.0

3.9

N/A

N/A

SHARPTHORNE PL Street 1 Name Stop Condition-Street 2 PRESCOTT POND LN Street 2 Name Stop Condition-Street 1

Possible Solutions: Compliance Description N/A Remove & Replace Curb Ramp With Two New Directional Ramps or Equivalent. Surveyor Notes: N/A PROW/ADA: Not Found, R304.5.1