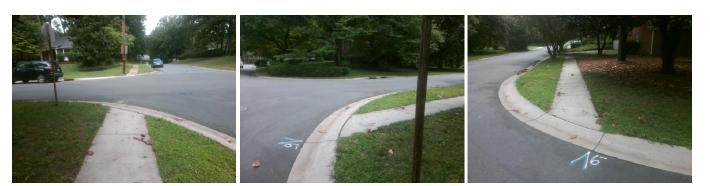

## Access Compliance Report Public Rights-of-Way (Curb Ramps)

| Intersection ID: 21585                  | Main Street: BROOKFIELD_DR |                             |         | Cross Street: LOVETT_CR                        |                       |                             |     | Location:                   | S    |
|-----------------------------------------|----------------------------|-----------------------------|---------|------------------------------------------------|-----------------------|-----------------------------|-----|-----------------------------|------|
| ADA ID: 1CCE9BE74002                    | Ramp Type: Directional1    |                             |         | Initial Pass/Fail: Fail Overall Compliance: No |                       |                             |     |                             | 8.75 |
| ·                                       |                            |                             |         | Field Measurements/Component Compliance        |                       |                             |     |                             |      |
| Codes/Mitigation Info/Possible Solution |                            |                             |         |                                                |                       |                             |     |                             |      |
| The second second                       | A ANA                      | Possible Solutions:         |         | Compliance Description                         |                       | Data Compliance Description |     |                             | Data |
|                                         | 1000                       | Remove & Replace Entire Rar | np.     | N/A                                            | Ramp Length (in)      | 55.0                        |     | Grade Break?                | N/A  |
|                                         | 1 martin                   |                             |         | No                                             | Ramp Width (in)       | 46.0                        | N/A | Grade Break Slope (%)       | 0.0  |
|                                         | At a start                 |                             |         | Yes                                            | Ramp Slope (%)        | 2.2                         | N/A | Grade Break XSlope (%)      | 0.0  |
| t is a face                             | 5 6 / 20                   |                             |         | Yes                                            | Ramp XSlope (%)       | 0.3                         |     |                             |      |
| STOR A                                  |                            |                             |         | N/A                                            | Flare Type LT         | N/A                         | N/A | Flare Type RT               | N/A  |
|                                         | The second second          |                             |         | N/A                                            | Flare Slope LT (%)    | N/A                         | N/A | Flare Slope RT (%)          | 0.0  |
| 5. 5 000                                | The second                 | Surveyor Notes:             |         | N/A                                            | Flare Traversable LT? | N/A                         | N/A | Flare Traversable RT?       | N/A  |
| K K                                     |                            | N/A                         |         | N/A                                            | Landing Length (in)   | 0.0                         | N/A | DWS Provided?               | N/A  |
| Standard Standard                       | A State                    |                             |         | N/A                                            | Landing Width (in)    | 0.0                         | N/A | DWS Contrast?               | N/A  |
|                                         | 2 2                        |                             |         | N/A                                            | Landing Slope (%)     | 0.0                         | N/A | DWS Length (in)             | N/A  |
| and the second second                   |                            |                             |         | N/A                                            | Landing X Slope (%)   | 0.0                         | N/A | DWS Full Width?             | N/A  |
|                                         |                            | PROW/ADA:                   |         | N/A                                            | Landing Curb? (Y/N)   | N/A                         | N/A | DWS Offset LT (in)          | N/A  |
| and the                                 |                            | R304.5.1                    |         | N/A                                            | Shared Landing?       | N/A                         | N/A | DWS Offset RT (in)          | N/A  |
|                                         | A Par The                  |                             |         | N/A                                            | Gutter Ponding?       | 0.0                         | N/A | Gutter Slope (%)            | N/A  |
|                                         | N.M.Th                     |                             |         | N/A                                            | Gutter Lip Ht (in)    | 0.0                         | N/A | Gutter X Slope (%)          | N/A  |
| A LANDER                                |                            |                             |         | N/A                                            | Painted X Walk1?      | No                          |     | Road Slope (%)              | 4.0  |
| Street 1 Name                           | LOVETT CR                  |                             |         |                                                | X Walk 1 Direction    | To W                        |     | Road X Slope (%)            | 5.2  |
| Stop Condition-Street 1                 | StopSign                   |                             |         |                                                | X Walk 1 Width (in)   | N/A                         |     | Clear Space?                | N/A  |
| Street 2 Name                           | N/A                        |                             |         |                                                | X Walk 1 Slope (%)    | 4.0                         | N/A | Clear Space to XWalk (in)   | N/A  |
| Stop Condition-Street 2                 | N/A                        |                             |         |                                                | X Walk 1 X Slope (%)  | 5.2                         | N/A | Storm Grate/Utility Hazard? | N/A  |
|                                         |                            |                             |         | N/A                                            | Ramp inside XWalk1?   | N/A                         |     | Storm Grate/Utility Type    |      |
|                                         |                            |                             |         | N/A                                            | Any Obstructions?     | N/A                         |     |                             | N/A  |
|                                         |                            | Total Cost: \$              | 1600.00 |                                                | Obstruction Type      |                             | Yes | Surface Condition? (G/P)    | Good |
|                                         |                            |                             |         |                                                |                       | N/A                         | N/A | Curb Slope (%)              | 18.8 |