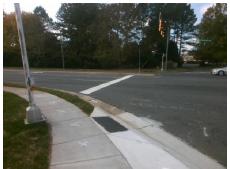

## Access Compliance Report Public Rights-of-Way (Curb Ramps)

Intersection ID: 24195 Main Street: PROVIDENCE\_RD Cross Street: BEVERLY\_CREST\_BV Location: SE

ADA ID: 1CD06F0377BE Ramp Type: Perp Initial Pass/Fail: Fail Overall Compliance: No Severity Score: 12.5

## Field Measurements/Component Compliance

Street 1 Name PROVIDENCE RD
Stop Condition-Street 2 Signal
Street 2 Name N/A
Stop Condition-Street 1 N/A

Possible Solutions:

Remove & Replace Entire Ramp.

Surveyor Notes: