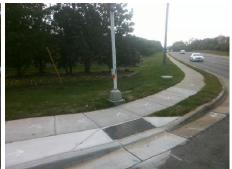

## Access Compliance Report Public Rights-of-Way (Curb Ramps)

Intersection ID: 24195 Main Street: PROVIDENCE\_RD Cross Street: BEVERLY\_CREST\_BV Location: SE

ADA ID: 1CD06F0377BE Ramp Type: Perp Initial Pass/Fail: Fail Overall Compliance: No Severity Score: 12.5

## Field Measurements/Component Compliance

Street 1 Name PROVIDENCE RD
Stop Condition-Street 2 Signal
Street 2 Name N/A
Stop Condition-Street 1 N/A

Possible Solutions:

Remove & Replace Entire Ramp.

Surveyor Notes: