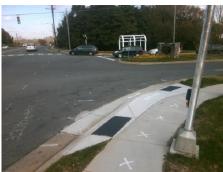

## Access Compliance Report Public Rights-of-Way (Curb Ramps)

Intersection ID: 24195 Main Street: PROVIDENCE\_RD Cross Street: BEVERLY\_CREST\_BV Location: SE

ADA ID: 1CD06F0377BE Ramp Type: Perp Initial Pass/Fail: Fail Overall Compliance: No Severity Score: 12.5

## Field Measurements/Component Compliance

Street 1 Name PROVIDENCE RD
Stop Condition-Street 2 Signal
Street 2 Name N/A
Stop Condition-Street 1 N/A

Possible Solutions:

Remove & Replace Entire Ramp.

Surveyor Notes: