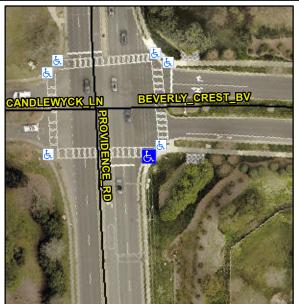

## Access Compliance Report Public Rights-of-Way (Curb Ramps)

Intersection ID: 24195 Main Street: PROVIDENCE\_RD Cross Street: BEVERLY\_CREST\_BV Location: SE

ADA ID: 1CD06F0377BE Ramp Type: Perp Initial Pass/Fail: Fail Overall Compliance: No Severity Score: 12.5

## Field Measurements/Component Compliance

Street 1 Name PROVIDENCE RD
Stop Condition-Street 2 Signal
Street 2 Name N/A
Stop Condition-Street 1 N/A

Possible Solutions:

Remove & Replace Entire Ramp.

Surveyor Notes: