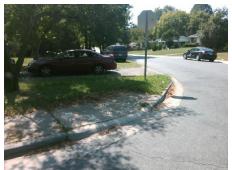

## Field Measurements/Component Compliance

Street 1 Name
Stop Condition-Street 2
Street 2 Name
Stop Condition-Street 1

SHAMROCK DR None SOMERDALE LN StopSign Possible Solutions:

Remove & Replace Curb Ramp With Two New Directional Ramps or Equivalent.

Surveyor Notes:

N/A

PROW/ADA:

Not Found, R304.5.1, R304.5.3

Total Cost: \$ 3200.00

| Tield Medadrements/Component Compilation |                       |       |                        |                             |       |
|------------------------------------------|-----------------------|-------|------------------------|-----------------------------|-------|
| Compliance Description                   |                       | Data  | Compliance Description |                             | Data  |
| N/A                                      | Ramp Length (in)      | 50.0  | Yes                    | Ramp Slope (%)              | 7.7   |
| No                                       | Ramp Width (in)       | 41.0  | No                     | Ramp XSlope (%)             | 7.0   |
| N/A                                      | Flare Type LT         | N/A   | N/A                    | Flare Type RT               | N/A   |
| N/A                                      | Flare Slope LT (%)    | N/A   | N/A                    | Flare Slope RT (%)          | N/A   |
| N/A                                      | Flare Traversable LT? | N/A   | N/A                    | Flare Traversable RT?       | N/A   |
| N/A                                      | Landing Length (in)   | N/A   | N/A                    | DWS Provided?               | N/A   |
| N/A                                      | Landing Width (in)    | N/A   | N/A                    | DWS Contrast?               | N/A   |
| N/A                                      | Landing Slope (%)     | N/A   | N/A                    | DWS Length (in)             | N/A   |
| N/A                                      | Landing X Slope (%)   | N/A   | N/A                    | DWS Full Width?             | N/A   |
| N/A                                      | Landing Curb? (Y/N)   | N/A   | N/A                    | DWS Offset (in)             | N/A   |
| N/A                                      | Shared Landing?       | N/A   |                        |                             |       |
| N/A                                      | Gutter Ponding?       | N/A   | N/A                    | Gutter Slope (%)            | N/A   |
| N/A                                      | Gutter Lip Ht (in)    | 1.0   | N/A                    | Gutter X Slope (%)          | N/A   |
| N/A                                      | Painted X Walk1?      | No    | N/A                    | Painted X Walk2?            | No    |
|                                          | X Walk 1 Direction    | To NE |                        | X Walk 2 Direction          | To NW |
| N/A                                      | X Walk 1 Width (in)   | N/A   | N/A                    | X Walk 2 Width (in)         | N/A   |
|                                          | X Walk 1 Slope (%)    | 3.9   |                        | X Walk 2 Slope (%)          | 3.5   |
|                                          | X Walk 1 X Slope (%)  | 0.4   |                        | X Walk 2 X Slope (%)        | 6.0   |
| N/A                                      | Ramp inside XWalk1?   | N/A   | N/A                    | Ramp inside XWalk2?         | N/A   |
|                                          | Road Slope (%)        | 2.1   | N/A                    | Clear Space?                | N/A   |
|                                          | Road X Slope (%)      | 5.2   | N/A                    | Clear Space to XWalk (in)   | N/A   |
| N/A                                      | Any Obstructions?     | N/A   | N/A                    | Storm Grate/Utility Hazard? | N/A   |
|                                          | Obstruction Type      |       |                        | Storm Grate/Utility Type    |       |