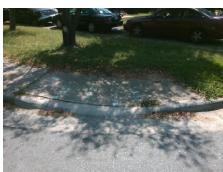

## Field Measurements/Component Compliance

Street 1 Name
Stop Condition-Street 2
Street 2 Name
Stop Condition-Street 1

SHAMROCK DR None SOMERDALE LN StopSign Possible Solutions:

Remove & Replace Curb Ramp With Two New Directional Ramps or Equivalent.

Surveyor Notes:

N/A

PROW/ADA:

Not Found, R304.5.1, R304.5.3

Total Cost: \$ 3200.00

| Tield Medadrements/Component Compilation |                       |       |                        |                             |       |
|------------------------------------------|-----------------------|-------|------------------------|-----------------------------|-------|
| Compliance Description                   |                       | Data  | Compliance Description |                             | Data  |
| N/A                                      | Ramp Length (in)      | 50.0  | Yes                    | Ramp Slope (%)              | 7.7   |
| No                                       | Ramp Width (in)       | 41.0  | No                     | Ramp XSlope (%)             | 7.0   |
| N/A                                      | Flare Type LT         | N/A   | N/A                    | Flare Type RT               | N/A   |
| N/A                                      | Flare Slope LT (%)    | N/A   | N/A                    | Flare Slope RT (%)          | N/A   |
| N/A                                      | Flare Traversable LT? | N/A   | N/A                    | Flare Traversable RT?       | N/A   |
| N/A                                      | Landing Length (in)   | N/A   | N/A                    | DWS Provided?               | N/A   |
| N/A                                      | Landing Width (in)    | N/A   | N/A                    | DWS Contrast?               | N/A   |
| N/A                                      | Landing Slope (%)     | N/A   | N/A                    | DWS Length (in)             | N/A   |
| N/A                                      | Landing X Slope (%)   | N/A   | N/A                    | DWS Full Width?             | N/A   |
| N/A                                      | Landing Curb? (Y/N)   | N/A   | N/A                    | DWS Offset (in)             | N/A   |
| N/A                                      | Shared Landing?       | N/A   |                        |                             |       |
| N/A                                      | Gutter Ponding?       | N/A   | N/A                    | Gutter Slope (%)            | N/A   |
| N/A                                      | Gutter Lip Ht (in)    | 1.0   | N/A                    | Gutter X Slope (%)          | N/A   |
| N/A                                      | Painted X Walk1?      | No    | N/A                    | Painted X Walk2?            | No    |
|                                          | X Walk 1 Direction    | To NE |                        | X Walk 2 Direction          | To NW |
| N/A                                      | X Walk 1 Width (in)   | N/A   | N/A                    | X Walk 2 Width (in)         | N/A   |
|                                          | X Walk 1 Slope (%)    | 3.9   |                        | X Walk 2 Slope (%)          | 3.5   |
|                                          | X Walk 1 X Slope (%)  | 0.4   |                        | X Walk 2 X Slope (%)        | 6.0   |
| N/A                                      | Ramp inside XWalk1?   | N/A   | N/A                    | Ramp inside XWalk2?         | N/A   |
|                                          | Road Slope (%)        | 2.1   | N/A                    | Clear Space?                | N/A   |
|                                          | Road X Slope (%)      | 5.2   | N/A                    | Clear Space to XWalk (in)   | N/A   |
| N/A                                      | Any Obstructions?     | N/A   | N/A                    | Storm Grate/Utility Hazard? | N/A   |
|                                          | Obstruction Type      |       |                        | Storm Grate/Utility Type    |       |