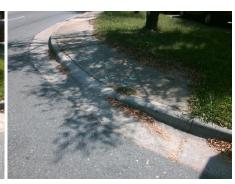

## Field Measurements/Component Compliance

Street 1 Name
Stop Condition-Street 2
Street 2 Name
Stop Condition-Street 1

SHAMROCK DR None SOMERDALE LN StopSign Possible Solutions:

Remove & Replace Curb Ramp With Two New Directional Ramps or Equivalent.

Surveyor Notes:

N/A

PROW/ADA:

Not Found, R304.5.1, R304.5.3

Total Cost: \$ 3200.00

| Tield Medadrements/Component Compilation |                       |       |                        |                             |       |
|------------------------------------------|-----------------------|-------|------------------------|-----------------------------|-------|
| Compliance Description                   |                       | Data  | Compliance Description |                             | Data  |
| N/A                                      | Ramp Length (in)      | 50.0  | Yes                    | Ramp Slope (%)              | 7.7   |
| No                                       | Ramp Width (in)       | 41.0  | No                     | Ramp XSlope (%)             | 7.0   |
| N/A                                      | Flare Type LT         | N/A   | N/A                    | Flare Type RT               | N/A   |
| N/A                                      | Flare Slope LT (%)    | N/A   | N/A                    | Flare Slope RT (%)          | N/A   |
| N/A                                      | Flare Traversable LT? | N/A   | N/A                    | Flare Traversable RT?       | N/A   |
| N/A                                      | Landing Length (in)   | N/A   | N/A                    | DWS Provided?               | N/A   |
| N/A                                      | Landing Width (in)    | N/A   | N/A                    | DWS Contrast?               | N/A   |
| N/A                                      | Landing Slope (%)     | N/A   | N/A                    | DWS Length (in)             | N/A   |
| N/A                                      | Landing X Slope (%)   | N/A   | N/A                    | DWS Full Width?             | N/A   |
| N/A                                      | Landing Curb? (Y/N)   | N/A   | N/A                    | DWS Offset (in)             | N/A   |
| N/A                                      | Shared Landing?       | N/A   |                        |                             |       |
| N/A                                      | Gutter Ponding?       | N/A   | N/A                    | Gutter Slope (%)            | N/A   |
| N/A                                      | Gutter Lip Ht (in)    | 1.0   | N/A                    | Gutter X Slope (%)          | N/A   |
| N/A                                      | Painted X Walk1?      | No    | N/A                    | Painted X Walk2?            | No    |
|                                          | X Walk 1 Direction    | To NE |                        | X Walk 2 Direction          | To NW |
| N/A                                      | X Walk 1 Width (in)   | N/A   | N/A                    | X Walk 2 Width (in)         | N/A   |
|                                          | X Walk 1 Slope (%)    | 3.9   |                        | X Walk 2 Slope (%)          | 3.5   |
|                                          | X Walk 1 X Slope (%)  | 0.4   |                        | X Walk 2 X Slope (%)        | 6.0   |
| N/A                                      | Ramp inside XWalk1?   | N/A   | N/A                    | Ramp inside XWalk2?         | N/A   |
|                                          | Road Slope (%)        | 2.1   | N/A                    | Clear Space?                | N/A   |
|                                          | Road X Slope (%)      | 5.2   | N/A                    | Clear Space to XWalk (in)   | N/A   |
| N/A                                      | Any Obstructions?     | N/A   | N/A                    | Storm Grate/Utility Hazard? | N/A   |
|                                          | Obstruction Type      |       |                        | Storm Grate/Utility Type    |       |