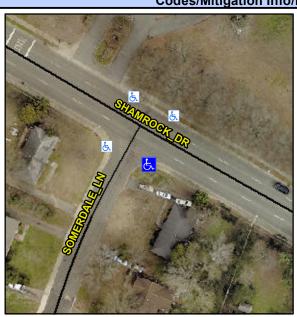

## Access Compliance Report Public Rights-of-Way (Curb Ramps)

N/A

Good

Surface Condition? (G/P)

Intersection ID: 12177 Main Street: SHAMROCK\_DR Cross Street: SOMERDALE\_LN Location: S

ADA ID: 1CE2588A2D29 Ramp Type: PerpDiag Initial Pass/Fail: Fail Overall Compliance: No Severity Score: 33.75