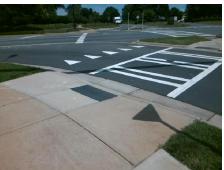

Possible Solutions: Remove & Replace Entire Ramp. Surveyor Notes: N/A PROW/ADA: Not Found, R304.5.1, R304.5.3

| Total Cost: | \$ | 1850.00 |
|-------------|----|---------|

| Field Measurements/Component Compliance |                       |       |      |        |                         |      |  |  |
|-----------------------------------------|-----------------------|-------|------|--------|-------------------------|------|--|--|
| Comp                                    | liance Description    | Data  | Comp | liance | Description             | Data |  |  |
| N/A                                     | Ramp Length (in)      | 62.0  | Yes  | Ramp   | Slope (%)               | 7.7  |  |  |
| No                                      | Ramp Width (in)       | 47.0  | No   | Ramp   | XSlope (%)              | 4.5  |  |  |
| N/A                                     | Flare Type LT         | N/A   | N/A  | Flare  | Type RT                 | N/A  |  |  |
| N/A                                     | Flare Slope LT (%)    | N/A   | N/A  | Flare  | Slope RT (%)            | N/A  |  |  |
| N/A                                     | Flare Traversable LT? | N/A   | N/A  | Flare  | Traversable RT?         | N/A  |  |  |
| N/A                                     | Landing Length (in)   | N/A   | N/A  | DWS    | Provided?               | N/A  |  |  |
| N/A                                     | Landing Width (in)    | N/A   | N/A  | DWS    | Contrast?               | N/A  |  |  |
| N/A                                     | Landing Slope (%)     | N/A   | N/A  | DWS    | Length (in)             | N/A  |  |  |
| N/A                                     | Landing X Slope (%)   | N/A   | N/A  | DWS    | Full Width?             | N/A  |  |  |
| N/A                                     | Landing Curb? (Y/N)   | N/A   | N/A  | DWS    | Offset (in)             | N/A  |  |  |
| N/A                                     | Shared Landing?       | N/A   |      |        |                         |      |  |  |
| N/A                                     | Gutter Ponding?       | N/A   | N/A  | Gutte  | r Slope (%)             | N/A  |  |  |
| N/A                                     | Gutter Lip Ht (in)    | N/A   | N/A  | Gutte  | r X Slope (%)           | N/A  |  |  |
| N/A                                     | Painted X Walk1?      | Yes   | N/A  | Paint  | ed X Walk2?             | N/A  |  |  |
|                                         | X Walk 1 Direction    | To N  |      | X Wa   | lk 2 Direction          | N/A  |  |  |
| N/A                                     | X Walk 1 Width (in)   | 108.0 | N/A  | X Wa   | lk 2 Width (in)         | N/A  |  |  |
|                                         | X Walk 1 Slope (%)    | 7.0   |      | X Wa   | lk 2 Slope (%)          | N/A  |  |  |
|                                         | X Walk 1 X Slope (%)  | 2.3   |      | X Wa   | lk 2 X Slope (%)        | N/A  |  |  |
| N/A                                     | Ramp inside XWalk1?   | Yes   | N/A  | Ram    | inside XWalk2?          | N/A  |  |  |
|                                         | Road Slope (%)        | N/A   | N/A  | Clear  | Space?                  | N/A  |  |  |
|                                         | Road X Slope (%)      | N/A   | N/A  | Clear  | Space to XWalk (in)     | N/A  |  |  |
| N/A                                     | Any Obstructions?     | N/A   | N/A  | Storn  | n Grate/Utility Hazard? | N/A  |  |  |
|                                         | Obstruction Type      |       |      | Storn  | n Grate/Utility Type    |      |  |  |
|                                         |                       | N/A   |      |        |                         | N/A  |  |  |
|                                         |                       |       | Yes  | Surfa  | ce Condition? (G/P)     | Good |  |  |
|                                         |                       |       |      |        |                         |      |  |  |