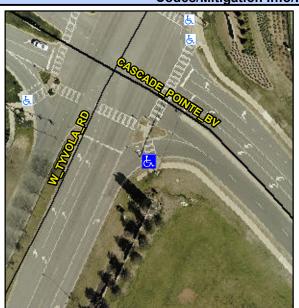

## **Access Compliance Report Public Rights-of-Way** (Curb Ramps)

Main Street: W\_TYVOLA\_RD Intersection ID: 15477 Cross Street: CASCADE\_POINTE\_BV Location: 10 ADA ID: 1CE853D3D935 Ramp Type: Perp Initial Pass/Fail: Fail **Overall Compliance: No Severity Score:** 

**Codes/Mitigation Info/Possible Solution** 

| Street 1 Name           | W TYVOLA RD |
|-------------------------|-------------|
| Stop Condition-Street 2 | YieldSign   |
| Street 2 Name           | N/A         |
| Stop Condition-Street 1 | N/A         |