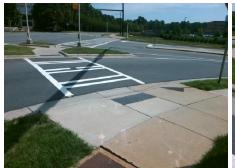

Possible Solutions: Remove & Replace Entire Ramp. Surveyor Notes: N/A PROW/ADA: Not Found, R304.5.1, R304.5.3

| Total Cost: | \$ | 1850.00 |
|-------------|----|---------|

| Field Measurements/Component Compliance |                       |       |      |        |                         |      |  |  |
|-----------------------------------------|-----------------------|-------|------|--------|-------------------------|------|--|--|
| Comp                                    | liance Description    | Data  | Comp | liance | Description             | Data |  |  |
| N/A                                     | Ramp Length (in)      | 62.0  | Yes  | Ramp   | Slope (%)               | 7.7  |  |  |
| No                                      | Ramp Width (in)       | 47.0  | No   | Ramp   | XSlope (%)              | 4.5  |  |  |
| N/A                                     | Flare Type LT         | N/A   | N/A  | Flare  | Type RT                 | N/A  |  |  |
| N/A                                     | Flare Slope LT (%)    | N/A   | N/A  | Flare  | Slope RT (%)            | N/A  |  |  |
| N/A                                     | Flare Traversable LT? | N/A   | N/A  | Flare  | Traversable RT?         | N/A  |  |  |
| N/A                                     | Landing Length (in)   | N/A   | N/A  | DWS    | Provided?               | N/A  |  |  |
| N/A                                     | Landing Width (in)    | N/A   | N/A  | DWS    | Contrast?               | N/A  |  |  |
| N/A                                     | Landing Slope (%)     | N/A   | N/A  | DWS    | Length (in)             | N/A  |  |  |
| N/A                                     | Landing X Slope (%)   | N/A   | N/A  | DWS    | Full Width?             | N/A  |  |  |
| N/A                                     | Landing Curb? (Y/N)   | N/A   | N/A  | DWS    | Offset (in)             | N/A  |  |  |
| N/A                                     | Shared Landing?       | N/A   |      |        |                         |      |  |  |
| N/A                                     | Gutter Ponding?       | N/A   | N/A  | Gutte  | r Slope (%)             | N/A  |  |  |
| N/A                                     | Gutter Lip Ht (in)    | N/A   | N/A  | Gutte  | r X Slope (%)           | N/A  |  |  |
| N/A                                     | Painted X Walk1?      | Yes   | N/A  | Paint  | ed X Walk2?             | N/A  |  |  |
|                                         | X Walk 1 Direction    | To N  |      | X Wa   | lk 2 Direction          | N/A  |  |  |
| N/A                                     | X Walk 1 Width (in)   | 108.0 | N/A  | X Wa   | lk 2 Width (in)         | N/A  |  |  |
|                                         | X Walk 1 Slope (%)    | 7.0   |      | X Wa   | lk 2 Slope (%)          | N/A  |  |  |
|                                         | X Walk 1 X Slope (%)  | 2.3   |      | X Wa   | lk 2 X Slope (%)        | N/A  |  |  |
| N/A                                     | Ramp inside XWalk1?   | Yes   | N/A  | Ram    | inside XWalk2?          | N/A  |  |  |
|                                         | Road Slope (%)        | N/A   | N/A  | Clear  | Space?                  | N/A  |  |  |
|                                         | Road X Slope (%)      | N/A   | N/A  | Clear  | Space to XWalk (in)     | N/A  |  |  |
| N/A                                     | Any Obstructions?     | N/A   | N/A  | Storn  | n Grate/Utility Hazard? | N/A  |  |  |
|                                         | Obstruction Type      |       |      | Storn  | n Grate/Utility Type    |      |  |  |
|                                         |                       | N/A   |      |        |                         | N/A  |  |  |
|                                         |                       |       | Yes  | Surfa  | ce Condition? (G/P)     | Good |  |  |
|                                         |                       |       |      |        |                         |      |  |  |