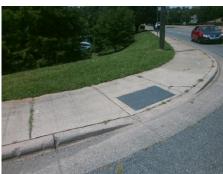

## Field Measurements/Component Compliance

Street 1 Name Stop Condition-Street 2 Street 2 Name Stop Condition-Street 1 WINDSOR GATE LN StopSign W T HARRIS BV None

**Remove & Replace Curb Ramp With** Two New Directional Ramps or Equivalent.

Possible Solutions:

Surveyor Notes: N/A PROW/ADA: Not Found, R304.2.2, R304.5.3 Total Cost: 3200.00

| Compliance Description Data Compliance Description Data |                      |                       |            |     |                             |       |
|---------------------------------------------------------|----------------------|-----------------------|------------|-----|-----------------------------|-------|
| •                                                       | N/A Ramp Length (in) |                       | 63.0       | No  | Ramp Slope (%)              | 10.8  |
|                                                         | Yes                  | Ramp Length (in)      | 56.0       | No  | Ramp XSlope (%)             | 3.1   |
|                                                         | N/A                  | ,                     | N/A        | N/A | ,                           | N/A   |
|                                                         | N/A<br>N/A           | Flare Type LT         | N/A<br>N/A |     | Flare Stone BT (%)          | N/A   |
|                                                         |                      | Flare Slope LT (%)    |            | N/A | Flare Slope RT (%)          |       |
|                                                         | N/A                  | Flare Traversable LT? | N/A        | N/A | Flare Traversable RT?       | N/A   |
|                                                         | N/A                  | Landing Length (in)   | N/A        | N/A | DWS Provided?               | N/A   |
|                                                         | N/A                  | Landing Width (in)    | N/A        | N/A | DWS Contrast?               | N/A   |
|                                                         | N/A                  | Landing Slope (%)     | N/A        | N/A | DWS Length (in)             | N/A   |
|                                                         | N/A                  | Landing X Slope (%)   | N/A        | N/A | DWS Full Width?             | N/A   |
|                                                         | N/A                  | Landing Curb? (Y/N)   | N/A        | N/A | DWS Offset (in)             | N/A   |
|                                                         | N/A                  | Shared Landing?       | N/A        |     |                             |       |
|                                                         | N/A                  | Gutter Ponding?       | N/A        | N/A | Gutter Slope (%)            | N/A   |
| ı                                                       | N/A                  | Gutter Lip Ht (in)    | N/A        | N/A | Gutter X Slope (%)          | N/A   |
|                                                         | N/A                  | Painted X Walk1?      | No         | N/A | Painted X Walk2?            | No    |
|                                                         |                      | X Walk 1 Direction    | To SE      |     | X Walk 2 Direction          | To NE |
|                                                         | N/A                  | X Walk 1 Width (in)   | N/A        | N/A | X Walk 2 Width (in)         | N/A   |
|                                                         |                      | X Walk 1 Slope (%)    | 3.7        |     | X Walk 2 Slope (%)          | 5.0   |
|                                                         |                      | X Walk 1 X Slope (%)  | 2.6        |     | X Walk 2 X Slope (%)        | 3.5   |
|                                                         | N/A                  | Ramp inside XWalk1?   | N/A        | N/A | Ramp inside XWalk2?         | N/A   |
|                                                         |                      | Road Slope (%)        | 1.6        | N/A | Clear Space?                | N/A   |
|                                                         |                      | Road X Slope (%)      | 6.7        | N/A | Clear Space to XWalk (in)   | N/A   |
|                                                         | N/A                  | Any Obstructions?     | N/A        | N/A | Storm Grate/Utility Hazard? | N/A   |
|                                                         |                      | Obstruction Type      |            |     | Storm Grate/Utility Type    |       |
|                                                         |                      |                       | N/A        |     |                             | N/A   |
|                                                         |                      |                       |            | Yes | Surface Condition? (G/P)    | Good  |
| 2504                                                    | 965W. 77             |                       | '          | •   | ,                           |       |