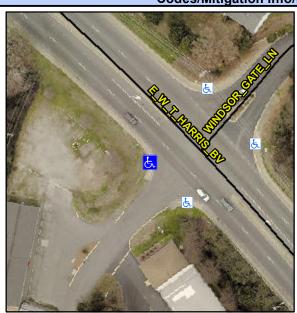

## **Access Compliance Report Public Rights-of-Way** (Curb Ramps)

Intersection ID: N/A Main Street: WINDSOR\_GATE\_LN Cross Street: W T HARRIS BV Location: NW ADA ID: 1D03DC326C40 Ramp Type: PerpDiag Initial Pass/Fail: Fail **Overall Compliance: No** Severity Score: 13.75

## Field Measurements/Component Compliance

Street 1 Name Stop Condition-Street 2 Street 2 Name Stop Condition-Street 1 WINDSOR GATE LN StopSign W T HARRIS BV None

**Remove & Replace Curb Ramp With** Two New Directional Ramps or Equivalent.