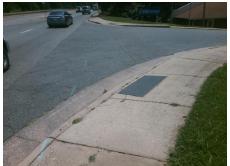

## Field Measurements/Component Compliance

Street 1 Name Stop Condition-Street 2 Street 2 Name Stop Condition-Street 1 WINDSOR GATE LN StopSign W T HARRIS BV None

**Remove & Replace Curb Ramp With** Two New Directional Ramps or Equivalent.

Possible Solutions:

Surveyor Notes: N/A PROW/ADA: Not Found, R304.2.2, R304.5.3 Total Cost: 3200.00

| Compliance Description Data Compliance Description Data |                      |                       |            |     |                             |       |
|---------------------------------------------------------|----------------------|-----------------------|------------|-----|-----------------------------|-------|
| •                                                       | N/A Ramp Length (in) |                       | 63.0       | No  | Ramp Slope (%)              | 10.8  |
|                                                         | Yes                  | Ramp Length (in)      | 56.0       | No  | Ramp XSlope (%)             | 3.1   |
|                                                         | N/A                  | ,                     | N/A        | N/A | ,                           | N/A   |
|                                                         | N/A<br>N/A           | Flare Type LT         | N/A<br>N/A |     | Flare Stone BT (%)          | N/A   |
|                                                         |                      | Flare Slope LT (%)    |            | N/A | Flare Slope RT (%)          |       |
|                                                         | N/A                  | Flare Traversable LT? | N/A        | N/A | Flare Traversable RT?       | N/A   |
|                                                         | N/A                  | Landing Length (in)   | N/A        | N/A | DWS Provided?               | N/A   |
|                                                         | N/A                  | Landing Width (in)    | N/A        | N/A | DWS Contrast?               | N/A   |
|                                                         | N/A                  | Landing Slope (%)     | N/A        | N/A | DWS Length (in)             | N/A   |
|                                                         | N/A                  | Landing X Slope (%)   | N/A        | N/A | DWS Full Width?             | N/A   |
|                                                         | N/A                  | Landing Curb? (Y/N)   | N/A        | N/A | DWS Offset (in)             | N/A   |
|                                                         | N/A                  | Shared Landing?       | N/A        |     |                             |       |
|                                                         | N/A                  | Gutter Ponding?       | N/A        | N/A | Gutter Slope (%)            | N/A   |
| ı                                                       | N/A                  | Gutter Lip Ht (in)    | N/A        | N/A | Gutter X Slope (%)          | N/A   |
|                                                         | N/A                  | Painted X Walk1?      | No         | N/A | Painted X Walk2?            | No    |
|                                                         |                      | X Walk 1 Direction    | To SE      |     | X Walk 2 Direction          | To NE |
|                                                         | N/A                  | X Walk 1 Width (in)   | N/A        | N/A | X Walk 2 Width (in)         | N/A   |
|                                                         |                      | X Walk 1 Slope (%)    | 3.7        |     | X Walk 2 Slope (%)          | 5.0   |
|                                                         |                      | X Walk 1 X Slope (%)  | 2.6        |     | X Walk 2 X Slope (%)        | 3.5   |
|                                                         | N/A                  | Ramp inside XWalk1?   | N/A        | N/A | Ramp inside XWalk2?         | N/A   |
|                                                         |                      | Road Slope (%)        | 1.6        | N/A | Clear Space?                | N/A   |
|                                                         |                      | Road X Slope (%)      | 6.7        | N/A | Clear Space to XWalk (in)   | N/A   |
|                                                         | N/A                  | Any Obstructions?     | N/A        | N/A | Storm Grate/Utility Hazard? | N/A   |
|                                                         |                      | Obstruction Type      |            |     | Storm Grate/Utility Type    |       |
|                                                         |                      |                       | N/A        |     |                             | N/A   |
|                                                         |                      |                       |            | Yes | Surface Condition? (G/P)    | Good  |
| 2504                                                    | 965W. 77             |                       | '          | •   | ,                           |       |