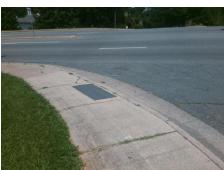

## Field Measurements/Component Compliance

Street 1 Name Stop Condition-Street 2 Street 2 Name Stop Condition-Street 1 WINDSOR GATE LN StopSign W T HARRIS BV None

**Remove & Replace Curb Ramp With** Two New Directional Ramps or Equivalent.

Possible Solutions:

Surveyor Notes: N/A PROW/ADA: Not Found, R304.2.2, R304.5.3 Total Cost: 3200.00

| Compliance Description Data Compliance Description Data |                      |                       |            |     |                             |       |
|---------------------------------------------------------|----------------------|-----------------------|------------|-----|-----------------------------|-------|
| •                                                       | N/A Ramp Length (in) |                       | 63.0       | No  | Ramp Slope (%)              | 10.8  |
|                                                         | Yes                  | Ramp Length (in)      | 56.0       | No  | Ramp XSlope (%)             | 3.1   |
|                                                         | N/A                  | ,                     | N/A        | N/A | ,                           | N/A   |
|                                                         | N/A<br>N/A           | Flare Type LT         | N/A<br>N/A |     | Flare Stone BT (%)          | N/A   |
|                                                         |                      | Flare Slope LT (%)    |            | N/A | Flare Slope RT (%)          |       |
|                                                         | N/A                  | Flare Traversable LT? | N/A        | N/A | Flare Traversable RT?       | N/A   |
|                                                         | N/A                  | Landing Length (in)   | N/A        | N/A | DWS Provided?               | N/A   |
|                                                         | N/A                  | Landing Width (in)    | N/A        | N/A | DWS Contrast?               | N/A   |
|                                                         | N/A                  | Landing Slope (%)     | N/A        | N/A | DWS Length (in)             | N/A   |
|                                                         | N/A                  | Landing X Slope (%)   | N/A        | N/A | DWS Full Width?             | N/A   |
|                                                         | N/A                  | Landing Curb? (Y/N)   | N/A        | N/A | DWS Offset (in)             | N/A   |
|                                                         | N/A                  | Shared Landing?       | N/A        |     |                             |       |
|                                                         | N/A                  | Gutter Ponding?       | N/A        | N/A | Gutter Slope (%)            | N/A   |
| ı                                                       | N/A                  | Gutter Lip Ht (in)    | N/A        | N/A | Gutter X Slope (%)          | N/A   |
|                                                         | N/A                  | Painted X Walk1?      | No         | N/A | Painted X Walk2?            | No    |
|                                                         |                      | X Walk 1 Direction    | To SE      |     | X Walk 2 Direction          | To NE |
|                                                         | N/A                  | X Walk 1 Width (in)   | N/A        | N/A | X Walk 2 Width (in)         | N/A   |
|                                                         |                      | X Walk 1 Slope (%)    | 3.7        |     | X Walk 2 Slope (%)          | 5.0   |
|                                                         |                      | X Walk 1 X Slope (%)  | 2.6        |     | X Walk 2 X Slope (%)        | 3.5   |
|                                                         | N/A                  | Ramp inside XWalk1?   | N/A        | N/A | Ramp inside XWalk2?         | N/A   |
|                                                         |                      | Road Slope (%)        | 1.6        | N/A | Clear Space?                | N/A   |
|                                                         |                      | Road X Slope (%)      | 6.7        | N/A | Clear Space to XWalk (in)   | N/A   |
|                                                         | N/A                  | Any Obstructions?     | N/A        | N/A | Storm Grate/Utility Hazard? | N/A   |
|                                                         |                      | Obstruction Type      |            |     | Storm Grate/Utility Type    |       |
|                                                         |                      |                       | N/A        |     |                             | N/A   |
|                                                         |                      |                       |            | Yes | Surface Condition? (G/P)    | Good  |
| 2504                                                    | 965W. 77             |                       | '          | •   | ,                           |       |