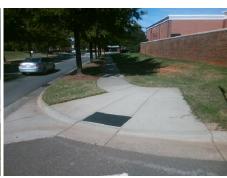

Surveyor Notes:
N/A

R304.5.1, R304.5.3

PROW/ADA:

GALLERIA BV
None
ENTRANCE
StopSign

Total Cost: \$ 3200.00

| Field Measurements/Component Compnance |                       |       |                        |                             |       |
|----------------------------------------|-----------------------|-------|------------------------|-----------------------------|-------|
| Compliance Description                 |                       | Data  | Compliance Description |                             | Data  |
| N/A                                    | Ramp Length (in)      | 103.0 | Yes                    | Ramp Slope (%)              | 5.7   |
| No                                     | Ramp Width (in)       | 39.0  | No                     | Ramp XSlope (%)             | 7.0   |
| N/A                                    | Flare Type LT         | N/A   | N/A                    | Flare Type RT               | N/A   |
| N/A                                    | Flare Slope LT (%)    | N/A   | N/A                    | Flare Slope RT (%)          | N/A   |
| N/A                                    | Flare Traversable LT? | N/A   | N/A                    | Flare Traversable RT?       | N/A   |
| N/A                                    | Landing Length (in)   | N/A   | N/A                    | DWS Provided?               | N/A   |
| N/A                                    | Landing Width (in)    | N/A   | N/A                    | DWS Contrast?               | N/A   |
| N/A                                    | Landing Slope (%)     | N/A   | N/A                    | DWS Length (in)             | N/A   |
| N/A                                    | Landing X Slope (%)   | N/A   | N/A                    | DWS Full Width?             | N/A   |
| N/A                                    | Landing Curb? (Y/N)   | N/A   | N/A                    | DWS Offset (in)             | N/A   |
| N/A                                    | Shared Landing?       | N/A   |                        |                             |       |
| N/A                                    | Gutter Ponding?       | N/A   | N/A                    | Gutter Slope (%)            | N/A   |
| N/A                                    | Gutter Lip Ht (in)    | N/A   | N/A                    | Gutter X Slope (%)          | N/A   |
| N/A                                    | Painted X Walk1?      | No    | N/A                    | Painted X Walk2?            | Yes   |
|                                        | X Walk 1 Direction    | To SW |                        | X Walk 2 Direction          | To SE |
| N/A                                    | X Walk 1 Width (in)   | N/A   | N/A                    | X Walk 2 Width (in)         | 60.0  |
|                                        | X Walk 1 Slope (%)    | 9.6   |                        | X Walk 2 Slope (%)          | 0.3   |
|                                        | X Walk 1 X Slope (%)  | 1.3   |                        | X Walk 2 X Slope (%)        | 8.6   |
| N/A                                    | Ramp inside XWalk1?   | N/A   | N/A                    | Ramp inside XWalk2?         | Yes   |
|                                        | Road Slope (%)        | 6.7   | N/A                    | Clear Space?                | N/A   |
|                                        | Road X Slope (%)      | 7.9   | N/A                    | Clear Space to XWalk (in)   | N/A   |
| N/A                                    | Any Obstructions?     | N/A   | N/A                    | Storm Grate/Utility Hazard? | N/A   |
|                                        | Obstruction Type      |       | l                      | Storm Grate/Utility Type    |       |
|                                        |                       | N/A   |                        |                             | N/A   |
|                                        |                       |       | Yes                    | Surface Condition? (G/P)    | Good  |