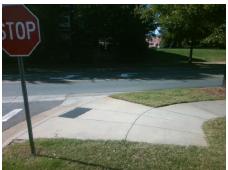

Surveyor Notes:
N/A

R304.5.1, R304.5.3

PROW/ADA:

GALLERIA BV
None
ENTRANCE
StopSign

Total Cost: \$ 3200.00

| Field Measurements/Component Compnance |                       |       |                        |                             |       |
|----------------------------------------|-----------------------|-------|------------------------|-----------------------------|-------|
| Compliance Description                 |                       | Data  | Compliance Description |                             | Data  |
| N/A                                    | Ramp Length (in)      | 103.0 | Yes                    | Ramp Slope (%)              | 5.7   |
| No                                     | Ramp Width (in)       | 39.0  | No                     | Ramp XSlope (%)             | 7.0   |
| N/A                                    | Flare Type LT         | N/A   | N/A                    | Flare Type RT               | N/A   |
| N/A                                    | Flare Slope LT (%)    | N/A   | N/A                    | Flare Slope RT (%)          | N/A   |
| N/A                                    | Flare Traversable LT? | N/A   | N/A                    | Flare Traversable RT?       | N/A   |
| N/A                                    | Landing Length (in)   | N/A   | N/A                    | DWS Provided?               | N/A   |
| N/A                                    | Landing Width (in)    | N/A   | N/A                    | DWS Contrast?               | N/A   |
| N/A                                    | Landing Slope (%)     | N/A   | N/A                    | DWS Length (in)             | N/A   |
| N/A                                    | Landing X Slope (%)   | N/A   | N/A                    | DWS Full Width?             | N/A   |
| N/A                                    | Landing Curb? (Y/N)   | N/A   | N/A                    | DWS Offset (in)             | N/A   |
| N/A                                    | Shared Landing?       | N/A   |                        |                             |       |
| N/A                                    | Gutter Ponding?       | N/A   | N/A                    | Gutter Slope (%)            | N/A   |
| N/A                                    | Gutter Lip Ht (in)    | N/A   | N/A                    | Gutter X Slope (%)          | N/A   |
| N/A                                    | Painted X Walk1?      | No    | N/A                    | Painted X Walk2?            | Yes   |
|                                        | X Walk 1 Direction    | To SW |                        | X Walk 2 Direction          | To SE |
| N/A                                    | X Walk 1 Width (in)   | N/A   | N/A                    | X Walk 2 Width (in)         | 60.0  |
|                                        | X Walk 1 Slope (%)    | 9.6   |                        | X Walk 2 Slope (%)          | 0.3   |
|                                        | X Walk 1 X Slope (%)  | 1.3   |                        | X Walk 2 X Slope (%)        | 8.6   |
| N/A                                    | Ramp inside XWalk1?   | N/A   | N/A                    | Ramp inside XWalk2?         | Yes   |
|                                        | Road Slope (%)        | 6.7   | N/A                    | Clear Space?                | N/A   |
|                                        | Road X Slope (%)      | 7.9   | N/A                    | Clear Space to XWalk (in)   | N/A   |
| N/A                                    | Any Obstructions?     | N/A   | N/A                    | Storm Grate/Utility Hazard? | N/A   |
|                                        | Obstruction Type      |       | l                      | Storm Grate/Utility Type    |       |
|                                        |                       | N/A   |                        |                             | N/A   |
|                                        |                       |       | Yes                    | Surface Condition? (G/P)    | Good  |