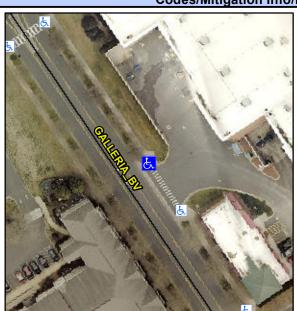

## Access Compliance Report Public Rights-of-Way (Curb Ramps)

Intersection ID: 10027080Main Street: GALLERIA\_BVCross Street: N/ALocation:NEADA ID: 1D0A3B41C380Ramp Type: PerpDiagInitial Pass/Fail: FailOverall Compliance: NoSeverity Score: 33.75

Surveyor Notes:
N/A

R304.5.1, R304.5.3

PROW/ADA:

GALLERIA BV
None
ENTRANCE
StopSign

Total Cost: \$ 3200.00

| Field Measurements/Component Compnance |                       |       |                        |                             |       |
|----------------------------------------|-----------------------|-------|------------------------|-----------------------------|-------|
| Compliance Description                 |                       | Data  | Compliance Description |                             | Data  |
| N/A                                    | Ramp Length (in)      | 103.0 | Yes                    | Ramp Slope (%)              | 5.7   |
| No                                     | Ramp Width (in)       | 39.0  | No                     | Ramp XSlope (%)             | 7.0   |
| N/A                                    | Flare Type LT         | N/A   | N/A                    | Flare Type RT               | N/A   |
| N/A                                    | Flare Slope LT (%)    | N/A   | N/A                    | Flare Slope RT (%)          | N/A   |
| N/A                                    | Flare Traversable LT? | N/A   | N/A                    | Flare Traversable RT?       | N/A   |
| N/A                                    | Landing Length (in)   | N/A   | N/A                    | DWS Provided?               | N/A   |
| N/A                                    | Landing Width (in)    | N/A   | N/A                    | DWS Contrast?               | N/A   |
| N/A                                    | Landing Slope (%)     | N/A   | N/A                    | DWS Length (in)             | N/A   |
| N/A                                    | Landing X Slope (%)   | N/A   | N/A                    | DWS Full Width?             | N/A   |
| N/A                                    | Landing Curb? (Y/N)   | N/A   | N/A                    | DWS Offset (in)             | N/A   |
| N/A                                    | Shared Landing?       | N/A   |                        |                             |       |
| N/A                                    | Gutter Ponding?       | N/A   | N/A                    | Gutter Slope (%)            | N/A   |
| N/A                                    | Gutter Lip Ht (in)    | N/A   | N/A                    | Gutter X Slope (%)          | N/A   |
| N/A                                    | Painted X Walk1?      | No    | N/A                    | Painted X Walk2?            | Yes   |
|                                        | X Walk 1 Direction    | To SW |                        | X Walk 2 Direction          | To SE |
| N/A                                    | X Walk 1 Width (in)   | N/A   | N/A                    | X Walk 2 Width (in)         | 60.0  |
|                                        | X Walk 1 Slope (%)    | 9.6   |                        | X Walk 2 Slope (%)          | 0.3   |
|                                        | X Walk 1 X Slope (%)  | 1.3   |                        | X Walk 2 X Slope (%)        | 8.6   |
| N/A                                    | Ramp inside XWalk1?   | N/A   | N/A                    | Ramp inside XWalk2?         | Yes   |
|                                        | Road Slope (%)        | 6.7   | N/A                    | Clear Space?                | N/A   |
|                                        | Road X Slope (%)      | 7.9   | N/A                    | Clear Space to XWalk (in)   | N/A   |
| N/A                                    | Any Obstructions?     | N/A   | N/A                    | Storm Grate/Utility Hazard? | N/A   |
|                                        | Obstruction Type      |       | l                      | Storm Grate/Utility Type    |       |
|                                        |                       | N/A   |                        |                             | N/A   |
|                                        |                       |       | Yes                    | Surface Condition? (G/P)    | Good  |