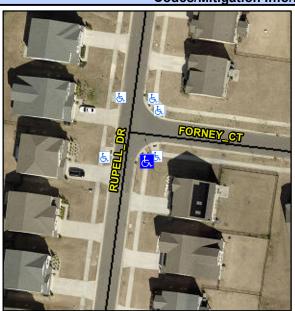

## **Access Compliance Report Public Rights-of-Way** (Curb Ramps)

Intersection ID: 54457 Main Street: FORNEY CT **Cross Street: RUPELL DR** Location: SE ADA ID: 1D0D18D6B7C8 Ramp Type: BlendTrans1 Initial Pass/Fail: Fail **Overall Compliance: No Severity Score:** 8.75

**Codes/Mitigation Info/Possible Solution** 

**RUPELL DR** Street 1 Name Stop Condition-Street 1 None Street 2 Name N/A Stop Condition-Street 2 N/A

Possible Solutions: **Remove & Replace Curb Ramp With Two New Directional Ramps or** Equivalent. Surveyor Notes: N/A PROW/ADA: Not Found, R304.5.1