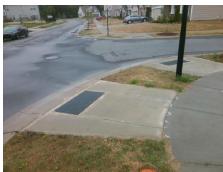

## **Access Compliance Report Public Rights-of-Way** (Curb Ramps)

Intersection ID: 54457 Main Street: FORNEY CT **Cross Street: RUPELL DR** Location: SE ADA ID: 1D0D18D6B7C8 Ramp Type: BlendTrans1 Initial Pass/Fail: Fail **Overall Compliance: No Severity Score:** 8.75

Total Cost: 3200.00

| Field Measurements/Component Compliance |                       |      |                        |                             |      |
|-----------------------------------------|-----------------------|------|------------------------|-----------------------------|------|
| Compliance Description                  |                       | Data | Compliance Description |                             | Data |
| N/A                                     | Ramp Length (in)      | 94.0 | Yes                    | BlendTrans Slope (%)        | 3.7  |
| No                                      | Ramp Width (in)       | 46.8 | Yes                    | BlendTrans XSlope (%)       | 0.5  |
| N/A                                     | Flare Type LT         | N/A  | N/A                    | Flare Type RT               | N/A  |
| N/A                                     | Flare Slope LT (%)    | N/A  | N/A                    | Flare Slope RT (%)          | N/A  |
| N/A                                     | Flare Traversable LT? | N/A  | N/A                    | Flare Traversable RT?       | N/A  |
| N/A                                     | Landing Length (in)   | N/A  | N/A                    | DWS Provided?               | N/A  |
| N/A                                     | Landing Width (in)    | N/A  | N/A                    | DWS Contrast?               | N/A  |
| N/A                                     | Landing Slope (%)     | N/A  | N/A                    | DWS Length (in)             | N/A  |
| N/A                                     | Landing X Slope (%)   | N/A  | N/A                    | DWS Full Width?             | N/A  |
| N/A                                     | Landing Curb? (Y/N)   | N/A  | N/A                    | DWS Offset (in)             | N/A  |
| N/A                                     | Shared Landing?       | N/A  |                        |                             |      |
| N/A                                     | Gutter Ponding?       | N/A  | N/A                    | Gutter Slope (%)            | N/A  |
| N/A                                     | Gutter Lip Ht (in)    | 1.0  | N/A                    | Gutter X Slope (%)          | N/A  |
| N/A                                     | Painted X Walk1?      | No   | N/A                    | Painted X Walk2?            | N/A  |
|                                         | X Walk 1 Direction    | To W |                        | X Walk 2 Direction          | N/A  |
|                                         | X Walk 1 Width (in)   | N/A  |                        | X Walk 2 Width (in)         | N/A  |
|                                         | X Walk 1 Slope (%)    | 2.0  |                        | X Walk 2 Slope (%)          | N/A  |
|                                         | X Walk 1 X Slope (%)  | 1.7  |                        | X Walk 2 X Slope (%)        | N/A  |
| N/A                                     | Ramp inside XWalk1?   | N/A  | N/A                    | Ramp inside XWalk2?         | N/A  |
|                                         | Road Slope (%)        | 1.7  |                        | Clear Space?                | N/A  |
|                                         | Road X Slope (%)      | 2.0  | N/A                    | Clear Space to XWalk (in)   | N/A  |
| N/A                                     | Any Obstructions?     | N/A  | N/A                    | Storm Grate/Utility Hazard? | N/A  |
|                                         | Obstruction Type      |      |                        | Storm Grate/Utility Type    |      |
|                                         |                       | N/A  |                        |                             | N/A  |
|                                         |                       |      | Yes                    | Surface Condition? (G/P)    | Good |
| 4                                       |                       |      | No                     | Curb Slope (%)              | 7.8  |
| V.                                      |                       |      |                        |                             |      |