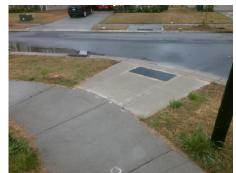

## **Access Compliance Report Public Rights-of-Way** (Curb Ramps)

Intersection ID: 54457 Main Street: FORNEY CT **Cross Street: RUPELL DR** Location: SE ADA ID: 1D0D18D6B7C8 Ramp Type: BlendTrans1 Initial Pass/Fail: Fail **Overall Compliance: No Severity Score:** 8.75

Total Cost: 3200.00

| Field Measurements/Component Compliance |                       |      |                        |                             |      |
|-----------------------------------------|-----------------------|------|------------------------|-----------------------------|------|
| Compliance Description                  |                       | Data | Compliance Description |                             | Data |
| N/A                                     | Ramp Length (in)      | 94.0 | Yes                    | BlendTrans Slope (%)        | 3.7  |
| No                                      | Ramp Width (in)       | 46.8 | Yes                    | BlendTrans XSlope (%)       | 0.5  |
| N/A                                     | Flare Type LT         | N/A  | N/A                    | Flare Type RT               | N/A  |
| N/A                                     | Flare Slope LT (%)    | N/A  | N/A                    | Flare Slope RT (%)          | N/A  |
| N/A                                     | Flare Traversable LT? | N/A  | N/A                    | Flare Traversable RT?       | N/A  |
| N/A                                     | Landing Length (in)   | N/A  | N/A                    | DWS Provided?               | N/A  |
| N/A                                     | Landing Width (in)    | N/A  | N/A                    | DWS Contrast?               | N/A  |
| N/A                                     | Landing Slope (%)     | N/A  | N/A                    | DWS Length (in)             | N/A  |
| N/A                                     | Landing X Slope (%)   | N/A  | N/A                    | DWS Full Width?             | N/A  |
| N/A                                     | Landing Curb? (Y/N)   | N/A  | N/A                    | DWS Offset (in)             | N/A  |
| N/A                                     | Shared Landing?       | N/A  |                        |                             |      |
| N/A                                     | Gutter Ponding?       | N/A  | N/A                    | Gutter Slope (%)            | N/A  |
| N/A                                     | Gutter Lip Ht (in)    | 1.0  | N/A                    | Gutter X Slope (%)          | N/A  |
| N/A                                     | Painted X Walk1?      | No   | N/A                    | Painted X Walk2?            | N/A  |
|                                         | X Walk 1 Direction    | To W |                        | X Walk 2 Direction          | N/A  |
|                                         | X Walk 1 Width (in)   | N/A  |                        | X Walk 2 Width (in)         | N/A  |
|                                         | X Walk 1 Slope (%)    | 2.0  |                        | X Walk 2 Slope (%)          | N/A  |
|                                         | X Walk 1 X Slope (%)  | 1.7  |                        | X Walk 2 X Slope (%)        | N/A  |
| N/A                                     | Ramp inside XWalk1?   | N/A  | N/A                    | Ramp inside XWalk2?         | N/A  |
|                                         | Road Slope (%)        | 1.7  |                        | Clear Space?                | N/A  |
|                                         | Road X Slope (%)      | 2.0  | N/A                    | Clear Space to XWalk (in)   | N/A  |
| N/A                                     | Any Obstructions?     | N/A  | N/A                    | Storm Grate/Utility Hazard? | N/A  |
|                                         | Obstruction Type      |      |                        | Storm Grate/Utility Type    |      |
|                                         |                       | N/A  |                        |                             | N/A  |
|                                         |                       |      | Yes                    | Surface Condition? (G/P)    | Good |
| 4                                       |                       |      | No                     | Curb Slope (%)              | 7.8  |
| V.                                      |                       |      |                        |                             |      |