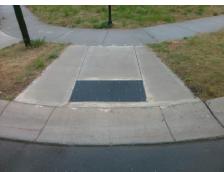

## **Access Compliance Report Public Rights-of-Way** (Curb Ramps)

Intersection ID: 54457 Main Street: FORNEY CT **Cross Street: RUPELL DR** Location: SE ADA ID: 1D0D18D6B7C8 Ramp Type: BlendTrans1 Initial Pass/Fail: Fail **Overall Compliance: No Severity Score:** 8.75

Total Cost: 3200.00

| Field Measurements/Component Compliance |                       |      |                        |                             |      |
|-----------------------------------------|-----------------------|------|------------------------|-----------------------------|------|
| Compliance Description                  |                       | Data | Compliance Description |                             | Data |
| N/A                                     | Ramp Length (in)      | 94.0 | Yes                    | BlendTrans Slope (%)        | 3.7  |
| No                                      | Ramp Width (in)       | 46.8 | Yes                    | BlendTrans XSlope (%)       | 0.5  |
| N/A                                     | Flare Type LT         | N/A  | N/A                    | Flare Type RT               | N/A  |
| N/A                                     | Flare Slope LT (%)    | N/A  | N/A                    | Flare Slope RT (%)          | N/A  |
| N/A                                     | Flare Traversable LT? | N/A  | N/A                    | Flare Traversable RT?       | N/A  |
| N/A                                     | Landing Length (in)   | N/A  | N/A                    | DWS Provided?               | N/A  |
| N/A                                     | Landing Width (in)    | N/A  | N/A                    | DWS Contrast?               | N/A  |
| N/A                                     | Landing Slope (%)     | N/A  | N/A                    | DWS Length (in)             | N/A  |
| N/A                                     | Landing X Slope (%)   | N/A  | N/A                    | DWS Full Width?             | N/A  |
| N/A                                     | Landing Curb? (Y/N)   | N/A  | N/A                    | DWS Offset (in)             | N/A  |
| N/A                                     | Shared Landing?       | N/A  |                        |                             |      |
| N/A                                     | Gutter Ponding?       | N/A  | N/A                    | Gutter Slope (%)            | N/A  |
| N/A                                     | Gutter Lip Ht (in)    | 1.0  | N/A                    | Gutter X Slope (%)          | N/A  |
| N/A                                     | Painted X Walk1?      | No   | N/A                    | Painted X Walk2?            | N/A  |
|                                         | X Walk 1 Direction    | To W |                        | X Walk 2 Direction          | N/A  |
|                                         | X Walk 1 Width (in)   | N/A  |                        | X Walk 2 Width (in)         | N/A  |
|                                         | X Walk 1 Slope (%)    | 2.0  |                        | X Walk 2 Slope (%)          | N/A  |
|                                         | X Walk 1 X Slope (%)  | 1.7  |                        | X Walk 2 X Slope (%)        | N/A  |
| N/A                                     | Ramp inside XWalk1?   | N/A  | N/A                    | Ramp inside XWalk2?         | N/A  |
|                                         | Road Slope (%)        | 1.7  |                        | Clear Space?                | N/A  |
|                                         | Road X Slope (%)      | 2.0  | N/A                    | Clear Space to XWalk (in)   | N/A  |
| N/A                                     | Any Obstructions?     | N/A  | N/A                    | Storm Grate/Utility Hazard? | N/A  |
|                                         | Obstruction Type      |      |                        | Storm Grate/Utility Type    |      |
|                                         |                       | N/A  |                        |                             | N/A  |
|                                         |                       |      | Yes                    | Surface Condition? (G/P)    | Good |
| 4                                       |                       |      | No                     | Curb Slope (%)              | 7.8  |
| V.                                      |                       |      |                        |                             |      |