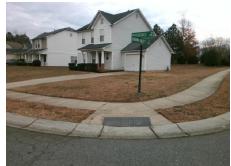

## **Access Compliance Report Public Rights-of-Way** (Curb Ramps)

Intersection ID: 42945 Main Street: MOONDANCE LN Cross Street: SONOMA\_VALLEY\_DR Location: NE **ADA ID: 1D1AF8EBF2CF** Ramp Type: PerpDiag Initial Pass/Fail: Fail **Overall Compliance: No Severity Score:** 22.5

**Codes/Mitigation Info/Possible Solution** 

Street 1 Name Stop Condition-Street 2 Street 2 Name Stop Condition-Street 1

**MOONDANCE LN** StopSign **SONOMA VALLEY DR** None

Possible Solutions: Remove & Replace Curb Ramp With **Two New Directional Ramps or** Equivalent. Surveyor Notes: N/A PROW/ADA: Not Found, R304.5.1, R304.2.2, R304.5.3