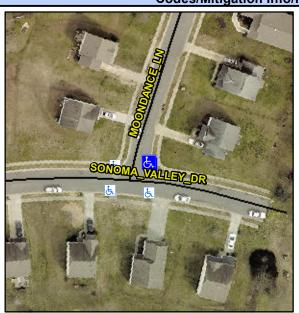

## **Access Compliance Report Public Rights-of-Way** (Curb Ramps)

Intersection ID: 42945 Main Street: MOONDANCE LN Cross Street: SONOMA\_VALLEY\_DR Location: NE **ADA ID: 1D1AF8EBF2CF** Ramp Type: PerpDiag Initial Pass/Fail: Fail **Overall Compliance: No Severity Score:** 22.5

**Codes/Mitigation Info/Possible Solution** 

Street 1 Name Stop Condition-Street 2 Street 2 Name Stop Condition-Street 1

**MOONDANCE LN** StopSign **SONOMA VALLEY DR** None

Possible Solutions: Remove & Replace Curb Ramp With **Two New Directional Ramps or** Equivalent. Surveyor Notes: N/A PROW/ADA: Not Found, R304.5.1, R304.2.2, R304.5.3