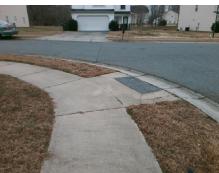

## **Access Compliance Report Public Rights-of-Way** (Curb Ramps)

Intersection ID: 42945 Main Street: MOONDANCE LN Cross Street: SONOMA\_VALLEY\_DR Location: NE **ADA ID: 1D1AF8EBF2CF** Ramp Type: PerpDiag Initial Pass/Fail: Fail **Overall Compliance: No Severity Score:** 22.5

**Codes/Mitigation Info/Possible Solution** 

Street 1 Name Stop Condition-Street 2 Street 2 Name Stop Condition-Street 1

**MOONDANCE LN** StopSign **SONOMA VALLEY DR** None

Possible Solutions: Remove & Replace Curb Ramp With **Two New Directional Ramps or** Equivalent. Surveyor Notes: N/A PROW/ADA: Not Found, R304.5.1, R304.2.2, R304.5.3