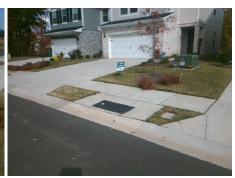

| Field Measurements/Component Compliance |                       |       |      |                             |      |
|-----------------------------------------|-----------------------|-------|------|-----------------------------|------|
| Compliance Description                  |                       | Data  | Comp | liance Description          | Data |
| N/A                                     | Ramp Length (in)      | 47.0  | No   | Ramp Slope (%)              | 8.4  |
| No                                      | Ramp Width (in)       | 47.5  | Yes  | Ramp XSlope (%)             | 0.7  |
| N/A                                     | Flare Type LT         | N/A   | N/A  | Flare Type RT               | N/A  |
| N/A                                     | Flare Slope LT (%)    | N/A   | N/A  | Flare Slope RT (%)          | N/A  |
| N/A                                     | Flare Traversable LT? | N/A   | N/A  | Flare Traversable RT?       | N/A  |
| N/A                                     | Landing Length (in)   | N/A   | N/A  | DWS Provided?               | N/A  |
| N/A                                     | Landing Width (in)    | N/A   | N/A  | DWS Contrast?               | N/A  |
| N/A                                     | Landing Slope (%)     | N/A   | N/A  | DWS Length (in)             | N/A  |
| N/A                                     | Landing X Slope (%)   | N/A   | N/A  | DWS Full Width?             | N/A  |
| N/A                                     | Landing Curb? (Y/N)   | N/A   | N/A  | DWS Offset (in)             | N/A  |
| N/A                                     | Shared Landing?       | N/A   |      |                             |      |
| N/A                                     | Gutter Ponding?       | N/A   | N/A  | Gutter Slope (%)            | N/A  |
| N/A                                     | Gutter Lip Ht (in)    | N/A   | N/A  | Gutter X Slope (%)          | N/A  |
| N/A                                     | Painted X Walk1?      | No    | N/A  | Painted X Walk2?            | N/A  |
|                                         | X Walk 1 Direction    | To SW |      | X Walk 2 Direction          | N/A  |
| N/A                                     | X Walk 1 Width (in)   | N/A   | N/A  | X Walk 2 Width (in)         | N/A  |
|                                         | X Walk 1 Slope (%)    | 2.3   |      | X Walk 2 Slope (%)          | N/A  |
|                                         | X Walk 1 X Slope (%)  | 1.6   |      | X Walk 2 X Slope (%)        | N/A  |
| N/A                                     | Ramp inside XWalk1?   | N/A   | N/A  | Ramp inside XWalk2?         | N/A  |
|                                         | Road Slope (%)        | N/A   | N/A  | Clear Space?                | N/A  |
|                                         | Road X Slope (%)      | N/A   | N/A  | Clear Space to XWalk (in)   | N/A  |
| N/A                                     | Any Obstructions?     | N/A   | N/A  | Storm Grate/Utility Hazard? | N/A  |
|                                         | Obstruction Type      |       |      | Storm Grate/Utility Type    |      |
|                                         |                       | N/A   |      |                             | N/A  |
|                                         |                       |       | Yes  | Surface Condition? (G/P)    | Good |