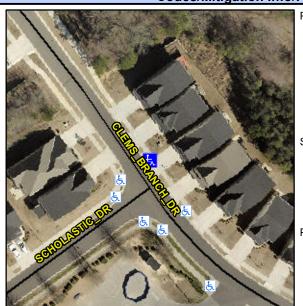

## Access Compliance Report Public Rights-of-Way (Curb Ramps)

Intersection ID: 50932Main Street:SCHOLASTIC\_DRCross Street:CLEMS\_BRANCH\_DRLocation:NADA ID: 1D294034E9B4Ramp Type:PerpInitial Pass/Fail:FailOverall Compliance:NoSeverity Score:21.25

## Field Measurements/Component Compliance

Street 1 Name

CLEMS BRANCH DR

Stop Condition-Street 2

None

Street 2 Name

N/A

Stop Condition-Street 1