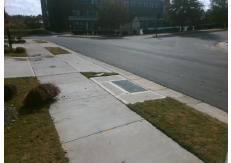

| Field Measurements/Component Compliance |                       |       |      |                             |      |
|-----------------------------------------|-----------------------|-------|------|-----------------------------|------|
| Compliance Description                  |                       | Data  | Comp | liance Description          | Data |
| N/A                                     | Ramp Length (in)      | 47.0  | No   | Ramp Slope (%)              | 8.4  |
| No                                      | Ramp Width (in)       | 47.5  | Yes  | Ramp XSlope (%)             | 0.7  |
| N/A                                     | Flare Type LT         | N/A   | N/A  | Flare Type RT               | N/A  |
| N/A                                     | Flare Slope LT (%)    | N/A   | N/A  | Flare Slope RT (%)          | N/A  |
| N/A                                     | Flare Traversable LT? | N/A   | N/A  | Flare Traversable RT?       | N/A  |
| N/A                                     | Landing Length (in)   | N/A   | N/A  | DWS Provided?               | N/A  |
| N/A                                     | Landing Width (in)    | N/A   | N/A  | DWS Contrast?               | N/A  |
| N/A                                     | Landing Slope (%)     | N/A   | N/A  | DWS Length (in)             | N/A  |
| N/A                                     | Landing X Slope (%)   | N/A   | N/A  | DWS Full Width?             | N/A  |
| N/A                                     | Landing Curb? (Y/N)   | N/A   | N/A  | DWS Offset (in)             | N/A  |
| N/A                                     | Shared Landing?       | N/A   |      |                             |      |
| N/A                                     | Gutter Ponding?       | N/A   | N/A  | Gutter Slope (%)            | N/A  |
| N/A                                     | Gutter Lip Ht (in)    | N/A   | N/A  | Gutter X Slope (%)          | N/A  |
| N/A                                     | Painted X Walk1?      | No    | N/A  | Painted X Walk2?            | N/A  |
|                                         | X Walk 1 Direction    | To SW |      | X Walk 2 Direction          | N/A  |
| N/A                                     | X Walk 1 Width (in)   | N/A   | N/A  | X Walk 2 Width (in)         | N/A  |
|                                         | X Walk 1 Slope (%)    | 2.3   |      | X Walk 2 Slope (%)          | N/A  |
|                                         | X Walk 1 X Slope (%)  | 1.6   |      | X Walk 2 X Slope (%)        | N/A  |
| N/A                                     | Ramp inside XWalk1?   | N/A   | N/A  | Ramp inside XWalk2?         | N/A  |
|                                         | Road Slope (%)        | N/A   | N/A  | Clear Space?                | N/A  |
|                                         | Road X Slope (%)      | N/A   | N/A  | Clear Space to XWalk (in)   | N/A  |
| N/A                                     | Any Obstructions?     | N/A   | N/A  | Storm Grate/Utility Hazard? | N/A  |
|                                         | Obstruction Type      |       |      | Storm Grate/Utility Type    |      |
|                                         |                       | N/A   |      |                             | N/A  |
|                                         |                       |       | Yes  | Surface Condition? (G/P)    | Good |