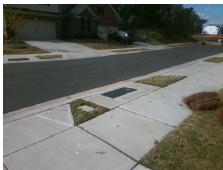

| Field Measurements/Component Compliance |                       |       |      |                             |      |
|-----------------------------------------|-----------------------|-------|------|-----------------------------|------|
| Compliance Description                  |                       | Data  | Comp | liance Description          | Data |
| N/A                                     | Ramp Length (in)      | 47.0  | No   | Ramp Slope (%)              | 8.4  |
| No                                      | Ramp Width (in)       | 47.5  | Yes  | Ramp XSlope (%)             | 0.7  |
| N/A                                     | Flare Type LT         | N/A   | N/A  | Flare Type RT               | N/A  |
| N/A                                     | Flare Slope LT (%)    | N/A   | N/A  | Flare Slope RT (%)          | N/A  |
| N/A                                     | Flare Traversable LT? | N/A   | N/A  | Flare Traversable RT?       | N/A  |
| N/A                                     | Landing Length (in)   | N/A   | N/A  | DWS Provided?               | N/A  |
| N/A                                     | Landing Width (in)    | N/A   | N/A  | DWS Contrast?               | N/A  |
| N/A                                     | Landing Slope (%)     | N/A   | N/A  | DWS Length (in)             | N/A  |
| N/A                                     | Landing X Slope (%)   | N/A   | N/A  | DWS Full Width?             | N/A  |
| N/A                                     | Landing Curb? (Y/N)   | N/A   | N/A  | DWS Offset (in)             | N/A  |
| N/A                                     | Shared Landing?       | N/A   |      |                             |      |
| N/A                                     | Gutter Ponding?       | N/A   | N/A  | Gutter Slope (%)            | N/A  |
| N/A                                     | Gutter Lip Ht (in)    | N/A   | N/A  | Gutter X Slope (%)          | N/A  |
| N/A                                     | Painted X Walk1?      | No    | N/A  | Painted X Walk2?            | N/A  |
|                                         | X Walk 1 Direction    | To SW |      | X Walk 2 Direction          | N/A  |
| N/A                                     | X Walk 1 Width (in)   | N/A   | N/A  | X Walk 2 Width (in)         | N/A  |
|                                         | X Walk 1 Slope (%)    | 2.3   |      | X Walk 2 Slope (%)          | N/A  |
|                                         | X Walk 1 X Slope (%)  | 1.6   |      | X Walk 2 X Slope (%)        | N/A  |
| N/A                                     | Ramp inside XWalk1?   | N/A   | N/A  | Ramp inside XWalk2?         | N/A  |
|                                         | Road Slope (%)        | N/A   | N/A  | Clear Space?                | N/A  |
|                                         | Road X Slope (%)      | N/A   | N/A  | Clear Space to XWalk (in)   | N/A  |
| N/A                                     | Any Obstructions?     | N/A   | N/A  | Storm Grate/Utility Hazard? | N/A  |
|                                         | Obstruction Type      |       |      | Storm Grate/Utility Type    |      |
|                                         |                       | N/A   |      |                             | N/A  |
|                                         |                       |       | Yes  | Surface Condition? (G/P)    | Good |