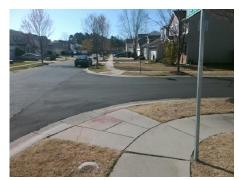

## Access Compliance Report Public Rights-of-Way (Curb Ramps)

Intersection ID: 44076 Main Street: FOREST\_RUN\_LN Cross Street: WESTMILL\_LN Location: NW

ADA ID: 1D31FDE285BF Ramp Type: BlendTrans1 Initial Pass/Fail: Fail Overall Compliance: No Severity Score: 36.25

## Field Measurements/Component Compliance

Street 1 Name
Stop Condition-Street 1
Street 2 Name
Stop Condition-Street 2

FOREST RUN LN
StopSign
WESTMILL LN
None

Remove & Replace Curb Ramp With Two New Directional Ramps or Equivalent.

Surveyor Notes:
N/A

PROW/ADA:
R304.5.1, R304.5.3

Total Cost: \$ 3200.00

Compliance Description Data Compliance Description Data Ramp Length (in) Yes N/A 72.0 BlendTrans Slope (%) 3.9 No No Ramp Width (in) 25.0 BlendTrans XSlope (%) 3.5 N/A N/A Flare Type LT N/A Flare Type RT N/A N/A Flare Slope LT (%) N/A N/A Flare Slope RT (%) N/A N/A Flare Traversable LT? N/A N/A Flare Traversable RT? N/A N/A Landing Length (in) N/A N/A **DWS Provided?** N/A N/A Landing Width (in) N/A N/A **DWS Contrast?** N/A N/A N/A N/A Landing Slope (%) DWS Length (in) N/A N/A Landing X Slope (%) N/A N/A DWS Full Width? N/A N/A Landing Curb? (Y/N) N/A N/A DWS Offset (in) N/A N/A N/A Shared Landing? N/A **Gutter Ponding?** N/A N/A Gutter Slope (%) N/A N/A Gutter Lip Ht (in) N/A N/A Gutter X Slope (%) N/A N/A Painted X Walk1? No N/A Painted X Walk2? No X Walk 1 Direction To S X Walk 2 Direction To NE N/A N/A X Walk 1 Width (in) X Walk 2 Width (in) X Walk 1 Slope (%) 0.2 X Walk 2 Slope (%) 4.9 X Walk 1 X Slope (%) 5.3 X Walk 2 X Slope (%) 1.1 N/A N/A Ramp inside XWalk2? N/A N/A Ramp inside XWalk1? Road Slope (%) 2.8 Clear Space? N/A N/A Road X Slope (%) Clear Space to XWalk (in) N/A 4.8 N/A N/A N/A Any Obstructions? Storm Grate/Utility Hazard? N/A **Obstruction Type** Storm Grate/Utility Type N/A N/A Yes Surface Condition? (G/P) Good N/A Curb Slope (%) 2.0