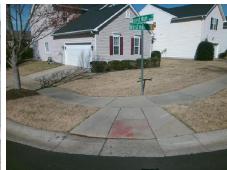

## Access Compliance Report Public Rights-of-Way (Curb Ramps)

Intersection ID: 44076 Main Street: FOREST\_RUN\_LN Cross Street: WESTMILL\_LN Location: NW

ADA ID: 1D31FDE285BF Ramp Type: BlendTrans1 Initial Pass/Fail: Fail Overall Compliance: No Severity Score: 36.25

## Field Measurements/Component Compliance

Street 1 Name
Stop Condition-Street 1
Street 2 Name
Stop Condition-Street 2

FOREST RUN LN
StopSign
WESTMILL LN
None

Remove & Replace Curb Ramp With Two New Directional Ramps or Equivalent.

Surveyor Notes:
N/A

PROW/ADA:
R304.5.1, R304.5.3

Total Cost: \$ 3200.00

Compliance Description Data Compliance Description Data Ramp Length (in) Yes N/A 72.0 BlendTrans Slope (%) 3.9 No No Ramp Width (in) 25.0 BlendTrans XSlope (%) 3.5 N/A N/A Flare Type LT N/A Flare Type RT N/A N/A Flare Slope LT (%) N/A N/A Flare Slope RT (%) N/A N/A Flare Traversable LT? N/A N/A Flare Traversable RT? N/A N/A Landing Length (in) N/A N/A **DWS Provided?** N/A N/A Landing Width (in) N/A N/A **DWS Contrast?** N/A N/A N/A N/A Landing Slope (%) DWS Length (in) N/A N/A Landing X Slope (%) N/A N/A DWS Full Width? N/A N/A Landing Curb? (Y/N) N/A N/A DWS Offset (in) N/A N/A N/A Shared Landing? N/A **Gutter Ponding?** N/A N/A Gutter Slope (%) N/A N/A Gutter Lip Ht (in) N/A N/A Gutter X Slope (%) N/A N/A Painted X Walk1? No N/A Painted X Walk2? No X Walk 1 Direction To S X Walk 2 Direction To NE N/A N/A X Walk 1 Width (in) X Walk 2 Width (in) X Walk 1 Slope (%) 0.2 X Walk 2 Slope (%) 4.9 X Walk 1 X Slope (%) 5.3 X Walk 2 X Slope (%) 1.1 N/A N/A Ramp inside XWalk2? N/A N/A Ramp inside XWalk1? Road Slope (%) 2.8 Clear Space? N/A N/A Road X Slope (%) Clear Space to XWalk (in) N/A 4.8 N/A N/A N/A Any Obstructions? Storm Grate/Utility Hazard? N/A **Obstruction Type** Storm Grate/Utility Type N/A N/A Yes Surface Condition? (G/P) Good N/A Curb Slope (%) 2.0