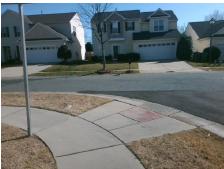

## Access Compliance Report Public Rights-of-Way (Curb Ramps)

Intersection ID: 44076 Main Street: FOREST\_RUN\_LN Cross Street: WESTMILL\_LN Location: NW

ADA ID: 1D31FDE285BF Ramp Type: BlendTrans1 Initial Pass/Fail: Fail Overall Compliance: No Severity Score: 36.25

## Field Measurements/Component Compliance

Street 1 Name
Stop Condition-Street 1
Street 2 Name
Stop Condition-Street 2

FOREST RUN LN
StopSign
WESTMILL LN
None

Remove & Replace Curb Ramp With Two New Directional Ramps or Equivalent.

Surveyor Notes:
N/A

PROW/ADA:
R304.5.1, R304.5.3

Total Cost: \$ 3200.00

Compliance Description Data Compliance Description Data Ramp Length (in) Yes N/A 72.0 BlendTrans Slope (%) 3.9 No No Ramp Width (in) 25.0 BlendTrans XSlope (%) 3.5 N/A N/A Flare Type LT N/A Flare Type RT N/A N/A Flare Slope LT (%) N/A N/A Flare Slope RT (%) N/A N/A Flare Traversable LT? N/A N/A Flare Traversable RT? N/A N/A Landing Length (in) N/A N/A **DWS Provided?** N/A N/A Landing Width (in) N/A N/A **DWS Contrast?** N/A N/A N/A N/A Landing Slope (%) DWS Length (in) N/A N/A Landing X Slope (%) N/A N/A DWS Full Width? N/A N/A Landing Curb? (Y/N) N/A N/A DWS Offset (in) N/A N/A N/A Shared Landing? N/A **Gutter Ponding?** N/A N/A Gutter Slope (%) N/A N/A Gutter Lip Ht (in) N/A N/A Gutter X Slope (%) N/A N/A Painted X Walk1? No N/A Painted X Walk2? No X Walk 1 Direction To S X Walk 2 Direction To NE N/A N/A X Walk 1 Width (in) X Walk 2 Width (in) X Walk 1 Slope (%) 0.2 X Walk 2 Slope (%) 4.9 X Walk 1 X Slope (%) 5.3 X Walk 2 X Slope (%) 1.1 N/A N/A Ramp inside XWalk2? N/A N/A Ramp inside XWalk1? Road Slope (%) 2.8 Clear Space? N/A N/A Road X Slope (%) Clear Space to XWalk (in) N/A 4.8 N/A N/A N/A Any Obstructions? Storm Grate/Utility Hazard? N/A **Obstruction Type** Storm Grate/Utility Type N/A N/A Yes Surface Condition? (G/P) Good N/A Curb Slope (%) 2.0