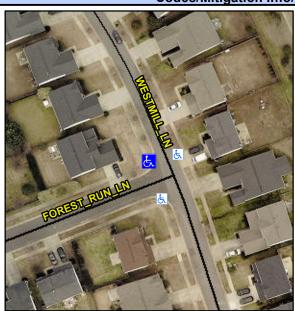

## Access Compliance Report Public Rights-of-Way (Curb Ramps)

Intersection ID: 44076 Main Street: FOREST\_RUN\_LN Cross Street: WESTMILL\_LN Location: NW

ADA ID: 1D31FDE285BF Ramp Type: BlendTrans1 Initial Pass/Fail: Fail Overall Compliance: No Severity Score: 36.25

## Field Measurements/Component Compliance

Street 1 Name
Stop Condition-Street 1
Street 2 Name
Stop Condition-Street 2

FOREST RUN LN
StopSign
WESTMILL LN
None

Remove & Replace Curb Ramp With Two New Directional Ramps or Equivalent.