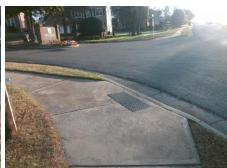

## Access Compliance Report Public Rights-of-Way (Curb Ramps)

Intersection ID: 24844Main Street: CANVASBACK\_DRCross Street: CHOATE\_CRLocation:NWADA ID: 1D32D6A5502ARamp Type: PerpDiagInitial Pass/Fail: FailOverall Compliance: NoSeverity Score:25

Note Surveyor Notes:

N/A

PROW/ADA:

Not Found, R304.5.3

Total Cost: \$ 3200.00

| Field Measurements/Component Compliance |                       |      |      |                             |      |
|-----------------------------------------|-----------------------|------|------|-----------------------------|------|
| Compliance Description                  |                       | Data | Comp | liance Description          | Data |
| N/A                                     | Ramp Length (in)      | 96.0 | Yes  | Ramp Slope (%)              | 7.9  |
| Yes                                     | Ramp Width (in)       | 48.0 | No   | Ramp XSlope (%)             | 8.9  |
| N/A                                     | Flare Type LT         | N/A  | N/A  | Flare Type RT               | N/A  |
| N/A                                     | Flare Slope LT (%)    | N/A  | N/A  | Flare Slope RT (%)          | N/A  |
| N/A                                     | Flare Traversable LT? | N/A  | N/A  | Flare Traversable RT?       | N/A  |
| N/A                                     | Landing Length (in)   | N/A  | N/A  | DWS Provided?               | N/A  |
| N/A                                     | Landing Width (in)    | N/A  | N/A  | DWS Contrast?               | N/A  |
| N/A                                     | Landing Slope (%)     | N/A  | N/A  | DWS Length (in)             | N/A  |
| N/A                                     | Landing X Slope (%)   | N/A  | N/A  | DWS Full Width?             | N/A  |
| N/A                                     | Landing Curb? (Y/N)   | N/A  | N/A  | DWS Offset (in)             | N/A  |
| N/A                                     | Shared Landing?       | N/A  |      |                             |      |
| N/A                                     | Gutter Ponding?       | N/A  | N/A  | Gutter Slope (%)            | N/A  |
| N/A                                     | Gutter Lip Ht (in)    | N/A  | N/A  | Gutter X Slope (%)          | N/A  |
| N/A                                     | Painted X Walk1?      | No   | N/A  | Painted X Walk2?            | No   |
|                                         | X Walk 1 Direction    | To S |      | X Walk 2 Direction          | To E |
| N/A                                     | X Walk 1 Width (in)   | N/A  | N/A  | X Walk 2 Width (in)         | N/A  |
|                                         | X Walk 1 Slope (%)    | 1.5  |      | X Walk 2 Slope (%)          | 6.0  |
|                                         | X Walk 1 X Slope (%)  | 5.2  |      | X Walk 2 X Slope (%)        | 1.3  |
| N/A                                     | Ramp inside XWalk1?   | N/A  | N/A  | Ramp inside XWalk2?         | N/A  |
|                                         | Road Slope (%)        | 9.0  | N/A  | Clear Space?                | N/A  |
|                                         | Road X Slope (%)      | 6.4  | N/A  | Clear Space to XWalk (in)   | N/A  |
| N/A                                     | Any Obstructions?     | N/A  | N/A  | Storm Grate/Utility Hazard? | N/A  |
|                                         | Obstruction Type      |      |      | Storm Grate/Utility Type    |      |
|                                         |                       | N/A  |      |                             | N/A  |
|                                         |                       |      | Yes  | Surface Condition? (G/P)    | Good |