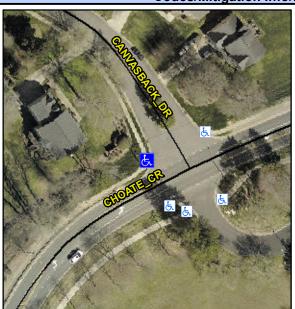

## Access Compliance Report Public Rights-of-Way (Curb Ramps)

Intersection ID: 24844Main Street: CANVASBACK\_DRCross Street: CHOATE\_CRLocation:NWADA ID: 1D32D6A5502ARamp Type: PerpDiagInitial Pass/Fail: FailOverall Compliance: NoSeverity Score:25

## Field Measurements/Component Compliance

Street 1 Name
Stop Condition-Street 2
Street 2 Name
Stop Condition-Street 1

CHOATE CR None CANVASBACK DR StopSign Possible Solutions:

Remove & Replace Curb Ramp With
Two New Directional Ramps or
Equivalent.