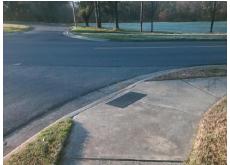

## Access Compliance Report Public Rights-of-Way (Curb Ramps)

Intersection ID: 24844Main Street: CANVASBACK\_DRCross Street: CHOATE\_CRLocation:NWADA ID: 1D32D6A5502ARamp Type: PerpDiagInitial Pass/Fail: FailOverall Compliance: NoSeverity Score:25

Note Surveyor Notes:

N/A

PROW/ADA:

Not Found, R304.5.3

Total Cost: \$ 3200.00

| Field Measurements/Component Compliance |                       |      |      |                             |      |
|-----------------------------------------|-----------------------|------|------|-----------------------------|------|
| Compliance Description                  |                       | Data | Comp | liance Description          | Data |
| N/A                                     | Ramp Length (in)      | 96.0 | Yes  | Ramp Slope (%)              | 7.9  |
| Yes                                     | Ramp Width (in)       | 48.0 | No   | Ramp XSlope (%)             | 8.9  |
| N/A                                     | Flare Type LT         | N/A  | N/A  | Flare Type RT               | N/A  |
| N/A                                     | Flare Slope LT (%)    | N/A  | N/A  | Flare Slope RT (%)          | N/A  |
| N/A                                     | Flare Traversable LT? | N/A  | N/A  | Flare Traversable RT?       | N/A  |
| N/A                                     | Landing Length (in)   | N/A  | N/A  | DWS Provided?               | N/A  |
| N/A                                     | Landing Width (in)    | N/A  | N/A  | DWS Contrast?               | N/A  |
| N/A                                     | Landing Slope (%)     | N/A  | N/A  | DWS Length (in)             | N/A  |
| N/A                                     | Landing X Slope (%)   | N/A  | N/A  | DWS Full Width?             | N/A  |
| N/A                                     | Landing Curb? (Y/N)   | N/A  | N/A  | DWS Offset (in)             | N/A  |
| N/A                                     | Shared Landing?       | N/A  |      |                             |      |
| N/A                                     | Gutter Ponding?       | N/A  | N/A  | Gutter Slope (%)            | N/A  |
| N/A                                     | Gutter Lip Ht (in)    | N/A  | N/A  | Gutter X Slope (%)          | N/A  |
| N/A                                     | Painted X Walk1?      | No   | N/A  | Painted X Walk2?            | No   |
|                                         | X Walk 1 Direction    | To S |      | X Walk 2 Direction          | To E |
| N/A                                     | X Walk 1 Width (in)   | N/A  | N/A  | X Walk 2 Width (in)         | N/A  |
|                                         | X Walk 1 Slope (%)    | 1.5  |      | X Walk 2 Slope (%)          | 6.0  |
|                                         | X Walk 1 X Slope (%)  | 5.2  |      | X Walk 2 X Slope (%)        | 1.3  |
| N/A                                     | Ramp inside XWalk1?   | N/A  | N/A  | Ramp inside XWalk2?         | N/A  |
|                                         | Road Slope (%)        | 9.0  | N/A  | Clear Space?                | N/A  |
|                                         | Road X Slope (%)      | 6.4  | N/A  | Clear Space to XWalk (in)   | N/A  |
| N/A                                     | Any Obstructions?     | N/A  | N/A  | Storm Grate/Utility Hazard? | N/A  |
|                                         | Obstruction Type      |      |      | Storm Grate/Utility Type    |      |
|                                         |                       | N/A  |      |                             | N/A  |
|                                         |                       |      | Yes  | Surface Condition? (G/P)    | Good |