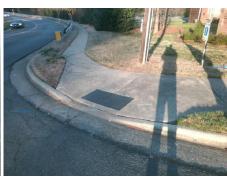

## Access Compliance Report Public Rights-of-Way (Curb Ramps)

Intersection ID: 24844Main Street: CANVASBACK\_DRCross Street: CHOATE\_CRLocation:NWADA ID: 1D32D6A5502ARamp Type: PerpDiagInitial Pass/Fail: FailOverall Compliance: NoSeverity Score:25

Note Surveyor Notes:

N/A

PROW/ADA:

Not Found, R304.5.3

Total Cost: \$ 3200.00

| Field Measurements/Component Compliance |                       |      |      |                             |      |
|-----------------------------------------|-----------------------|------|------|-----------------------------|------|
| Compliance Description                  |                       | Data | Comp | liance Description          | Data |
| N/A                                     | Ramp Length (in)      | 96.0 | Yes  | Ramp Slope (%)              | 7.9  |
| Yes                                     | Ramp Width (in)       | 48.0 | No   | Ramp XSlope (%)             | 8.9  |
| N/A                                     | Flare Type LT         | N/A  | N/A  | Flare Type RT               | N/A  |
| N/A                                     | Flare Slope LT (%)    | N/A  | N/A  | Flare Slope RT (%)          | N/A  |
| N/A                                     | Flare Traversable LT? | N/A  | N/A  | Flare Traversable RT?       | N/A  |
| N/A                                     | Landing Length (in)   | N/A  | N/A  | DWS Provided?               | N/A  |
| N/A                                     | Landing Width (in)    | N/A  | N/A  | DWS Contrast?               | N/A  |
| N/A                                     | Landing Slope (%)     | N/A  | N/A  | DWS Length (in)             | N/A  |
| N/A                                     | Landing X Slope (%)   | N/A  | N/A  | DWS Full Width?             | N/A  |
| N/A                                     | Landing Curb? (Y/N)   | N/A  | N/A  | DWS Offset (in)             | N/A  |
| N/A                                     | Shared Landing?       | N/A  |      |                             |      |
| N/A                                     | Gutter Ponding?       | N/A  | N/A  | Gutter Slope (%)            | N/A  |
| N/A                                     | Gutter Lip Ht (in)    | N/A  | N/A  | Gutter X Slope (%)          | N/A  |
| N/A                                     | Painted X Walk1?      | No   | N/A  | Painted X Walk2?            | No   |
|                                         | X Walk 1 Direction    | To S |      | X Walk 2 Direction          | To E |
| N/A                                     | X Walk 1 Width (in)   | N/A  | N/A  | X Walk 2 Width (in)         | N/A  |
|                                         | X Walk 1 Slope (%)    | 1.5  |      | X Walk 2 Slope (%)          | 6.0  |
|                                         | X Walk 1 X Slope (%)  | 5.2  |      | X Walk 2 X Slope (%)        | 1.3  |
| N/A                                     | Ramp inside XWalk1?   | N/A  | N/A  | Ramp inside XWalk2?         | N/A  |
|                                         | Road Slope (%)        | 9.0  | N/A  | Clear Space?                | N/A  |
|                                         | Road X Slope (%)      | 6.4  | N/A  | Clear Space to XWalk (in)   | N/A  |
| N/A                                     | Any Obstructions?     | N/A  | N/A  | Storm Grate/Utility Hazard? | N/A  |
|                                         | Obstruction Type      |      |      | Storm Grate/Utility Type    |      |
|                                         |                       | N/A  |      |                             | N/A  |
|                                         |                       |      | Yes  | Surface Condition? (G/P)    | Good |