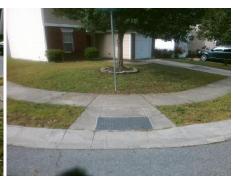

## Field Measurements/Component Compliance

Street 1 Name Stop Condition-Street 2 Street 2 Name Stop Condition-Street 1 **WILLOW VALLEY CT** StopSign MASON MILL PL None

Remove & Replace Curb Ramp With **Two New Directional Ramps or** Equivalent.

Surveyor Notes: N/A

PROW/ADA:

R304.5.1, R304.5.3

Total Cost: 3200.00

| Field Measurements/Component Compliance |                       |      |                        |                             |      |
|-----------------------------------------|-----------------------|------|------------------------|-----------------------------|------|
| Compliance Description                  |                       | Data | Compliance Description |                             | Data |
| N/A                                     | Ramp Length (in)      | 45.0 | Yes                    | Ramp Slope (%)              | 5.6  |
| No                                      | Ramp Width (in)       | 41.0 | No                     | Ramp XSlope (%)             | 6.1  |
| N/A                                     | Flare Type LT         | N/A  | N/A                    | Flare Type RT               | N/A  |
| N/A                                     | Flare Slope LT (%)    | N/A  | N/A                    | Flare Slope RT (%)          | N/A  |
| N/A                                     | Flare Traversable LT? | N/A  | N/A                    | Flare Traversable RT?       | N/A  |
| N/A                                     | Landing Length (in)   | N/A  | N/A                    | DWS Provided?               | N/A  |
| N/A                                     | Landing Width (in)    | N/A  | N/A                    | DWS Contrast?               | N/A  |
| N/A                                     | Landing Slope (%)     | N/A  | N/A                    | DWS Length (in)             | N/A  |
| N/A                                     | Landing X Slope (%)   | N/A  | N/A                    | DWS Full Width?             | N/A  |
| N/A                                     | Landing Curb? (Y/N)   | N/A  | N/A                    | DWS Offset (in)             | N/A  |
| N/A                                     | Shared Landing?       | N/A  |                        |                             |      |
| N/A                                     | Gutter Ponding?       | N/A  | N/A                    | Gutter Slope (%)            | N/A  |
| N/A                                     | Gutter Lip Ht (in)    | N/A  | N/A                    | Gutter X Slope (%)          | N/A  |
| N/A                                     | Painted X Walk1?      | No   | N/A                    | Painted X Walk2?            | No   |
|                                         | X Walk 1 Direction    | To E |                        | X Walk 2 Direction          | To N |
| N/A                                     | X Walk 1 Width (in)   | N/A  | N/A                    | X Walk 2 Width (in)         | N/A  |
|                                         | X Walk 1 Slope (%)    | 3.3  |                        | X Walk 2 Slope (%)          | 1.0  |
|                                         | X Walk 1 X Slope (%)  | 2.0  |                        | X Walk 2 X Slope (%)        | 4.8  |
| N/A                                     | Ramp inside XWalk1?   | N/A  | N/A                    | Ramp inside XWalk2?         | N/A  |
|                                         | Road Slope (%)        | 0.9  | N/A                    | Clear Space?                | N/A  |
|                                         | Road X Slope (%)      | 4.1  | N/A                    | Clear Space to XWalk (in)   | N/A  |
| N/A                                     | Any Obstructions?     | N/A  | N/A                    | Storm Grate/Utility Hazard? | N/A  |
|                                         | Obstruction Type      |      |                        | Storm Grate/Utility Type    |      |
|                                         |                       | N/A  |                        |                             | N/A  |
|                                         |                       |      | Yes                    | Surface Condition? (G/P)    | Good |