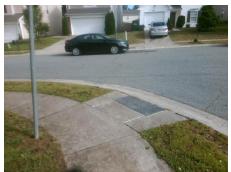

## Field Measurements/Component Compliance

Street 1 Name Stop Condition-Street 2 Street 2 Name Stop Condition-Street 1 **WILLOW VALLEY CT** StopSign MASON MILL PL None

Remove & Replace Curb Ramp With **Two New Directional Ramps or** Equivalent.

Surveyor Notes: N/A

PROW/ADA:

R304.5.1, R304.5.3

Total Cost: 3200.00

| Field Measurements/Component Compliance |                       |      |                        |                             |      |
|-----------------------------------------|-----------------------|------|------------------------|-----------------------------|------|
| Compliance Description                  |                       | Data | Compliance Description |                             | Data |
| N/A                                     | Ramp Length (in)      | 45.0 | Yes                    | Ramp Slope (%)              | 5.6  |
| No                                      | Ramp Width (in)       | 41.0 | No                     | Ramp XSlope (%)             | 6.1  |
| N/A                                     | Flare Type LT         | N/A  | N/A                    | Flare Type RT               | N/A  |
| N/A                                     | Flare Slope LT (%)    | N/A  | N/A                    | Flare Slope RT (%)          | N/A  |
| N/A                                     | Flare Traversable LT? | N/A  | N/A                    | Flare Traversable RT?       | N/A  |
| N/A                                     | Landing Length (in)   | N/A  | N/A                    | DWS Provided?               | N/A  |
| N/A                                     | Landing Width (in)    | N/A  | N/A                    | DWS Contrast?               | N/A  |
| N/A                                     | Landing Slope (%)     | N/A  | N/A                    | DWS Length (in)             | N/A  |
| N/A                                     | Landing X Slope (%)   | N/A  | N/A                    | DWS Full Width?             | N/A  |
| N/A                                     | Landing Curb? (Y/N)   | N/A  | N/A                    | DWS Offset (in)             | N/A  |
| N/A                                     | Shared Landing?       | N/A  |                        |                             |      |
| N/A                                     | Gutter Ponding?       | N/A  | N/A                    | Gutter Slope (%)            | N/A  |
| N/A                                     | Gutter Lip Ht (in)    | N/A  | N/A                    | Gutter X Slope (%)          | N/A  |
| N/A                                     | Painted X Walk1?      | No   | N/A                    | Painted X Walk2?            | No   |
|                                         | X Walk 1 Direction    | To E |                        | X Walk 2 Direction          | To N |
| N/A                                     | X Walk 1 Width (in)   | N/A  | N/A                    | X Walk 2 Width (in)         | N/A  |
|                                         | X Walk 1 Slope (%)    | 3.3  |                        | X Walk 2 Slope (%)          | 1.0  |
|                                         | X Walk 1 X Slope (%)  | 2.0  |                        | X Walk 2 X Slope (%)        | 4.8  |
| N/A                                     | Ramp inside XWalk1?   | N/A  | N/A                    | Ramp inside XWalk2?         | N/A  |
|                                         | Road Slope (%)        | 0.9  | N/A                    | Clear Space?                | N/A  |
|                                         | Road X Slope (%)      | 4.1  | N/A                    | Clear Space to XWalk (in)   | N/A  |
| N/A                                     | Any Obstructions?     | N/A  | N/A                    | Storm Grate/Utility Hazard? | N/A  |
|                                         | Obstruction Type      |      |                        | Storm Grate/Utility Type    |      |
|                                         |                       | N/A  |                        |                             | N/A  |
|                                         |                       |      | Yes                    | Surface Condition? (G/P)    | Good |