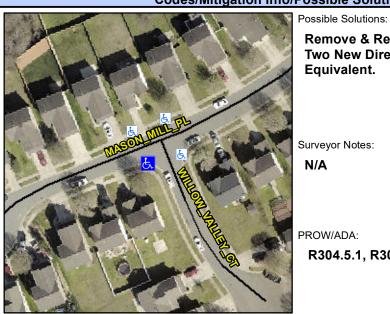

## **Access Compliance Report Public Rights-of-Way** (Curb Ramps)

Intersection ID: 45985 Main Street: MASON MILL PL **Cross Street: WILLOW VALLEY CT** Location: SW ADA ID: 1D41DF4EEF42 Ramp Type: PerpDiag Initial Pass/Fail: Fail **Overall Compliance: No** Severity Score: 21.25