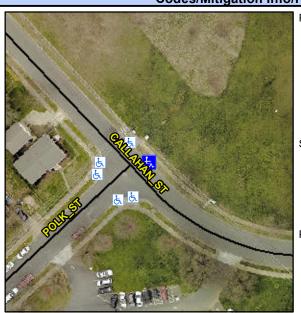

## Access Compliance Report Public Rights-of-Way (Curb Ramps)

Intersection ID: 10427 Main Street: CALLAHAN\_ST Cross Street: POLK\_ST Location:

ADA ID: 1D424B36FF8A Ramp Type: Perp Initial Pass/Fail: Fail Overall Compliance: No Severity Score: 48.75

## **Codes/Mitigation Info/Possible Solution**

Street 1 Name

CALLAHAN ST

Stop Condition-Street 2

None

Street 2 Name

N/A

Stop Condition-Street 1