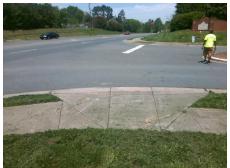

## **Access Compliance Report Public Rights-of-Way** (Curb Ramps)

Intersection ID: 19402 Main Street: GRETNA\_GREEN\_DR Cross Street: S\_TRYON\_ST Location: SE **Overall Compliance: No ADA ID: 1D42AB6372CB** Ramp Type: Perp Initial Pass/Fail: Fail Severity Score: 13.75

Total Cost: 1850.00

| Field Measurements/Component Compliance |                       |      |      |                             |      |  |  |
|-----------------------------------------|-----------------------|------|------|-----------------------------|------|--|--|
| Comp                                    | liance Description    | Data | Comp | liance Description          | Data |  |  |
| N/A                                     | Ramp Length (in)      | 90.0 | No   | Ramp Slope (%)              | 9.2  |  |  |
| Yes                                     | Ramp Width (in)       | 50.0 | No   | Ramp XSlope (%)             | 3.8  |  |  |
| N/A                                     | Flare Type LT         | N/A  | N/A  | Flare Type RT               | N/A  |  |  |
| N/A                                     | Flare Slope LT (%)    | N/A  | N/A  | Flare Slope RT (%)          | N/A  |  |  |
| N/A                                     | Flare Traversable LT? | N/A  | N/A  | Flare Traversable RT?       | N/A  |  |  |
| N/A                                     | Landing Length (in)   | N/A  | N/A  | DWS Provided?               | N/A  |  |  |
| N/A                                     | Landing Width (in)    | N/A  | N/A  | DWS Contrast?               | N/A  |  |  |
| N/A                                     | Landing Slope (%)     | N/A  | N/A  | DWS Length (in)             | N/A  |  |  |
| N/A                                     | Landing X Slope (%)   | N/A  | N/A  | DWS Full Width?             | N/A  |  |  |
| N/A                                     | Landing Curb? (Y/N)   | N/A  | N/A  | DWS Offset (in)             | N/A  |  |  |
| N/A                                     | Shared Landing?       | N/A  |      |                             |      |  |  |
| N/A                                     | Gutter Ponding?       | N/A  | N/A  | Gutter Slope (%)            | N/A  |  |  |
| N/A                                     | Gutter Lip Ht (in)    | N/A  | N/A  | Gutter X Slope (%)          | N/A  |  |  |
| N/A                                     | Painted X Walk1?      | No   | N/A  | Painted X Walk2?            | N/A  |  |  |
|                                         | X Walk 1 Direction    | To N |      | X Walk 2 Direction          | N/A  |  |  |
| N/A                                     | X Walk 1 Width (in)   | N/A  | N/A  | X Walk 2 Width (in)         | N/A  |  |  |
|                                         | X Walk 1 Slope (%)    | 6.4  |      | X Walk 2 Slope (%)          | N/A  |  |  |
|                                         | X Walk 1 X Slope (%)  | 1.6  |      | X Walk 2 X Slope (%)        | N/A  |  |  |
| N/A                                     | Ramp inside XWalk1?   | N/A  | N/A  | Ramp inside XWalk2?         | N/A  |  |  |
|                                         | Road Slope (%)        | N/A  | N/A  | Clear Space?                | N/A  |  |  |
|                                         | Road X Slope (%)      | N/A  | N/A  | Clear Space to XWalk (in)   | N/A  |  |  |
| N/A                                     | Any Obstructions?     | N/A  | N/A  | Storm Grate/Utility Hazard? | N/A  |  |  |
|                                         | Obstruction Type      |      |      | Storm Grate/Utility Type    |      |  |  |
|                                         |                       | N/A  |      |                             | N/A  |  |  |
|                                         |                       |      | Yes  | Surface Condition? (G/P)    | Good |  |  |