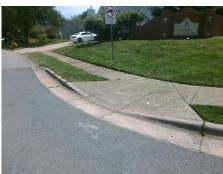

## **Access Compliance Report Public Rights-of-Way** (Curb Ramps)

Intersection ID: 19402 Main Street: GRETNA\_GREEN\_DR Cross Street: S\_TRYON\_ST Location: SE **Overall Compliance: No ADA ID: 1D42AB6372CB** Ramp Type: Perp Initial Pass/Fail: Fail Severity Score: 13.75

Total Cost: 1850.00

| Field Measurements/Component Compliance |                       |      |      |                             |      |  |  |
|-----------------------------------------|-----------------------|------|------|-----------------------------|------|--|--|
| Comp                                    | liance Description    | Data | Comp | liance Description          | Data |  |  |
| N/A                                     | Ramp Length (in)      | 90.0 | No   | Ramp Slope (%)              | 9.2  |  |  |
| Yes                                     | Ramp Width (in)       | 50.0 | No   | Ramp XSlope (%)             | 3.8  |  |  |
| N/A                                     | Flare Type LT         | N/A  | N/A  | Flare Type RT               | N/A  |  |  |
| N/A                                     | Flare Slope LT (%)    | N/A  | N/A  | Flare Slope RT (%)          | N/A  |  |  |
| N/A                                     | Flare Traversable LT? | N/A  | N/A  | Flare Traversable RT?       | N/A  |  |  |
| N/A                                     | Landing Length (in)   | N/A  | N/A  | DWS Provided?               | N/A  |  |  |
| N/A                                     | Landing Width (in)    | N/A  | N/A  | DWS Contrast?               | N/A  |  |  |
| N/A                                     | Landing Slope (%)     | N/A  | N/A  | DWS Length (in)             | N/A  |  |  |
| N/A                                     | Landing X Slope (%)   | N/A  | N/A  | DWS Full Width?             | N/A  |  |  |
| N/A                                     | Landing Curb? (Y/N)   | N/A  | N/A  | DWS Offset (in)             | N/A  |  |  |
| N/A                                     | Shared Landing?       | N/A  |      |                             |      |  |  |
| N/A                                     | Gutter Ponding?       | N/A  | N/A  | Gutter Slope (%)            | N/A  |  |  |
| N/A                                     | Gutter Lip Ht (in)    | N/A  | N/A  | Gutter X Slope (%)          | N/A  |  |  |
| N/A                                     | Painted X Walk1?      | No   | N/A  | Painted X Walk2?            | N/A  |  |  |
|                                         | X Walk 1 Direction    | To N |      | X Walk 2 Direction          | N/A  |  |  |
| N/A                                     | X Walk 1 Width (in)   | N/A  | N/A  | X Walk 2 Width (in)         | N/A  |  |  |
|                                         | X Walk 1 Slope (%)    | 6.4  |      | X Walk 2 Slope (%)          | N/A  |  |  |
|                                         | X Walk 1 X Slope (%)  | 1.6  |      | X Walk 2 X Slope (%)        | N/A  |  |  |
| N/A                                     | Ramp inside XWalk1?   | N/A  | N/A  | Ramp inside XWalk2?         | N/A  |  |  |
|                                         | Road Slope (%)        | N/A  | N/A  | Clear Space?                | N/A  |  |  |
|                                         | Road X Slope (%)      | N/A  | N/A  | Clear Space to XWalk (in)   | N/A  |  |  |
| N/A                                     | Any Obstructions?     | N/A  | N/A  | Storm Grate/Utility Hazard? | N/A  |  |  |
|                                         | Obstruction Type      |      |      | Storm Grate/Utility Type    |      |  |  |
|                                         |                       | N/A  |      |                             | N/A  |  |  |
|                                         |                       |      | Yes  | Surface Condition? (G/P)    | Good |  |  |