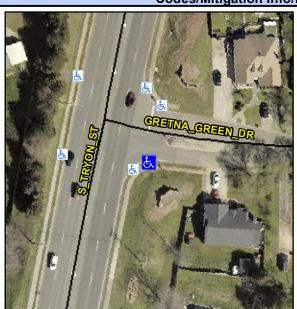

## **Access Compliance Report Public Rights-of-Way** (Curb Ramps)

Intersection ID: 19402 Main Street: GRETNA\_GREEN\_DR Cross Street: S\_TRYON\_ST Location: SE **Overall Compliance: No ADA ID: 1D42AB6372CB** Ramp Type: Perp Initial Pass/Fail: Fail Severity Score: 13.75

Codes/Mitigation Info/Possible Solution

**GRETNA GREEN DR** Street 1 Name Stop Condition-Street 2 StopSign Street 2 Name N/A Stop Condition-Street 1 N/A

| 1 033ible Odiation            |          |
|-------------------------------|----------|
| Possible Solutions:           | <u>c</u> |
| Remove & Replace Entire Ramp. | N        |
|                               | Ye       |
|                               | N/       |
|                               | N        |
|                               | N        |
|                               | N        |
| Surveyor Notes:               | N        |
| N/A                           | N        |
|                               | N        |
|                               | N        |
|                               | N        |
| PROW/ADA:                     | N        |
| Not Found, R304.2.2, R304.5.3 | N/       |
| ,                             | N        |
|                               |          |
|                               | N        |
|                               |          |