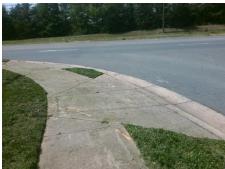

## **Access Compliance Report Public Rights-of-Way** (Curb Ramps)

Intersection ID: 19402 Main Street: GRETNA\_GREEN\_DR Cross Street: S\_TRYON\_ST Location: SE **Overall Compliance: No ADA ID: 1D42AB6372CB** Ramp Type: Perp Initial Pass/Fail: Fail Severity Score: 13.75

Total Cost: 1850.00

| Field Measurements/Component Compliance |                       |      |      |                             |      |  |  |
|-----------------------------------------|-----------------------|------|------|-----------------------------|------|--|--|
| Comp                                    | liance Description    | Data | Comp | liance Description          | Data |  |  |
| N/A                                     | Ramp Length (in)      | 90.0 | No   | Ramp Slope (%)              | 9.2  |  |  |
| Yes                                     | Ramp Width (in)       | 50.0 | No   | Ramp XSlope (%)             | 3.8  |  |  |
| N/A                                     | Flare Type LT         | N/A  | N/A  | Flare Type RT               | N/A  |  |  |
| N/A                                     | Flare Slope LT (%)    | N/A  | N/A  | Flare Slope RT (%)          | N/A  |  |  |
| N/A                                     | Flare Traversable LT? | N/A  | N/A  | Flare Traversable RT?       | N/A  |  |  |
| N/A                                     | Landing Length (in)   | N/A  | N/A  | DWS Provided?               | N/A  |  |  |
| N/A                                     | Landing Width (in)    | N/A  | N/A  | DWS Contrast?               | N/A  |  |  |
| N/A                                     | Landing Slope (%)     | N/A  | N/A  | DWS Length (in)             | N/A  |  |  |
| N/A                                     | Landing X Slope (%)   | N/A  | N/A  | DWS Full Width?             | N/A  |  |  |
| N/A                                     | Landing Curb? (Y/N)   | N/A  | N/A  | DWS Offset (in)             | N/A  |  |  |
| N/A                                     | Shared Landing?       | N/A  |      |                             |      |  |  |
| N/A                                     | Gutter Ponding?       | N/A  | N/A  | Gutter Slope (%)            | N/A  |  |  |
| N/A                                     | Gutter Lip Ht (in)    | N/A  | N/A  | Gutter X Slope (%)          | N/A  |  |  |
| N/A                                     | Painted X Walk1?      | No   | N/A  | Painted X Walk2?            | N/A  |  |  |
|                                         | X Walk 1 Direction    | To N |      | X Walk 2 Direction          | N/A  |  |  |
| N/A                                     | X Walk 1 Width (in)   | N/A  | N/A  | X Walk 2 Width (in)         | N/A  |  |  |
|                                         | X Walk 1 Slope (%)    | 6.4  |      | X Walk 2 Slope (%)          | N/A  |  |  |
|                                         | X Walk 1 X Slope (%)  | 1.6  |      | X Walk 2 X Slope (%)        | N/A  |  |  |
| N/A                                     | Ramp inside XWalk1?   | N/A  | N/A  | Ramp inside XWalk2?         | N/A  |  |  |
|                                         | Road Slope (%)        | N/A  | N/A  | Clear Space?                | N/A  |  |  |
|                                         | Road X Slope (%)      | N/A  | N/A  | Clear Space to XWalk (in)   | N/A  |  |  |
| N/A                                     | Any Obstructions?     | N/A  | N/A  | Storm Grate/Utility Hazard? | N/A  |  |  |
|                                         | Obstruction Type      |      |      | Storm Grate/Utility Type    |      |  |  |
|                                         |                       | N/A  |      |                             | N/A  |  |  |
|                                         |                       |      | Yes  | Surface Condition? (G/P)    | Good |  |  |