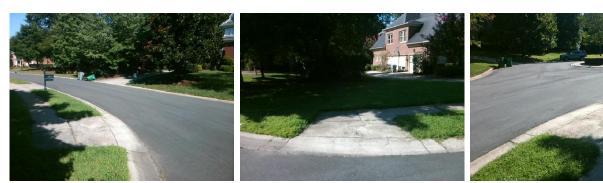

## **Access Compliance Report** Public Rights-of-Way (Curb Ramps)

17.3

No

Curb Slope (%)

| ersection ID: 10028016 Main Street: HARRISON'S_CROSSING_AV Cross Street: N/A |                                                                                                            |                                         |                        |                      |                             | Location:                   | SW   |
|------------------------------------------------------------------------------|------------------------------------------------------------------------------------------------------------|-----------------------------------------|------------------------|----------------------|-----------------------------|-----------------------------|------|
|                                                                              | <br>Гуре: BlendTrans2 Initial Pass/Fail: PassOverall Compliance: No                                        |                                         |                        |                      |                             | o Severity Score:           | 15   |
| Codes/Mitigation Inf                                                         |                                                                                                            | Field Measurements/Component Compliance |                        |                      |                             |                             |      |
| WINNE CROSEINCE AV                                                           | Possible Solutions:                                                                                        |                                         | Compliance Description |                      | Data Compliance Description |                             | Data |
|                                                                              | Remove & Replace Curb Ramp With<br>Two New Directional Ramps or<br>Equivalent. Remove & Replace<br>Gutter. | ith N/A                                 | Ramp Length            | n (in) 77.0          | Yes                         | BlendTrans Slope (%)        | 1.1  |
|                                                                              |                                                                                                            | Yes                                     | Ramp Width             | (in) <b>48.0</b>     | Yes                         | BlendTrans XSlope (%)       | 0.9  |
|                                                                              |                                                                                                            | N/#                                     | Flare Type L           | T None               | N/A                         | Flare Type RT               | None |
|                                                                              |                                                                                                            | N/#                                     | Flare Slope I          | LT (%) N/A           | N/A                         | Flare Slope RT (%)          | N/A  |
|                                                                              |                                                                                                            | N/A                                     | Flare Travers          | sable LT? N/A        | N/A                         | Flare Traversable RT?       | N/A  |
|                                                                              | /                                                                                                          |                                         | Landing Leng           | gth (in) N/A         | No                          | DWS Provided?               | No   |
|                                                                              | Surveyor Notes:                                                                                            |                                         | Landing Widt           | th (in) N/A          | N/A                         | DWS Contrast?               | No   |
|                                                                              | N/A<br>PROW/ADA:                                                                                           |                                         | Landing Slop           | oe (%) N/A           | N/A                         | DWS Length (in)             | N/A  |
|                                                                              |                                                                                                            |                                         | Landing X SI           | ope (%) N/A          | N/A                         | DWS Full Width?             | No   |
|                                                                              |                                                                                                            |                                         | Landing Curt           | b? (Y/N) No          | N/A                         | DWS Offset (in)             | N/A  |
|                                                                              |                                                                                                            |                                         | Shared Land            | ling? No             |                             |                             |      |
|                                                                              |                                                                                                            |                                         | Gutter Pondi           | ing? No              | No                          | Gutter Slope (%)            | 5.1  |
|                                                                              | Not Found, R305, R304.5.4, R304.5.3                                                                        |                                         | Gutter Lip Ht          | t (in) <b>0.0</b>    | No                          | Gutter X Slope (%)          | 2.6  |
|                                                                              |                                                                                                            |                                         | Painted X Wa           | alk1? No             | N/A                         | Painted X Walk2?            | N/A  |
|                                                                              |                                                                                                            |                                         | X Walk 1 Dire          | ection To N          |                             | X Walk 2 Direction          | N/A  |
| The state of the state                                                       | <u>v</u>                                                                                                   |                                         | X Walk 1 Wid           | dth (in) N/A         |                             | X Walk 2 Width (in)         | N/A  |
| Street 1 Name HARRISONS CROSSING AV                                          |                                                                                                            |                                         | X Walk 1 Slo           | pe (%) <b>1.3</b>    |                             | X Walk 2 Slope (%)          | N/A  |
| Stop Condition-Street 1 None                                                 |                                                                                                            |                                         | X Walk 1 X S           | Slope (%) <b>1.8</b> |                             | X Walk 2 X Slope (%)        | N/A  |
| Street 2 Name N/A                                                            |                                                                                                            | N/#                                     | Ramp inside            | XWalk1? N/A          | N/A                         | Ramp inside XWalk2?         | N/A  |
| Stop Condition-Street 2 N/A                                                  |                                                                                                            |                                         | Road Slope (           | (%) 1.8              |                             | Clear Space?                | Yes  |
|                                                                              |                                                                                                            |                                         | Road X Slop            |                      | N/A                         | Clear Space to XWalk (in)   | N/A  |
|                                                                              |                                                                                                            | Yes                                     |                        |                      | Yes                         | Storm Grate/Utility Hazard? | No   |
|                                                                              | Total Cost: \$ 395                                                                                         | 50.00                                   | Obstruction 1          |                      |                             | Storm Grate/Utility Type    |      |
|                                                                              |                                                                                                            |                                         |                        | N/A                  |                             |                             | N/A  |
|                                                                              |                                                                                                            |                                         |                        |                      | Yes                         | Surface Condition? (G/P)    | Good |