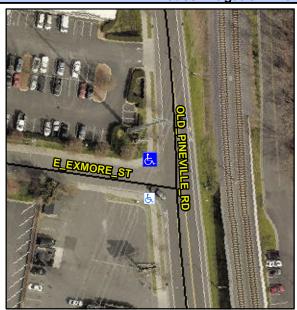

## **Access Compliance Report Public Rights-of-Way** (Curb Ramps)

Intersection ID: 17443 Main Street: E\_EXMORE\_ST **Cross Street: OLD PINEVILLE RD** Location: NW ADA ID: 1D4D0E2E2083 Ramp Type: PerpDiag Initial Pass/Fail: Fail **Overall Compliance: No Severity Score:** 25

**Codes/Mitigation Info/Possible Solution** 

Street 1 Name Stop Condition-Street 2 Street 2 Name Stop Condition-Street 1

**E EXMORE ST** StopSign **OLD PINEVILLE RD** None Possible Solutions: Remove & Replace Curb Ramp With **Two New Directional Ramps or** Equivalent. Surveyor Notes: N/A PROW/ADA: Not Found, R304.2.2