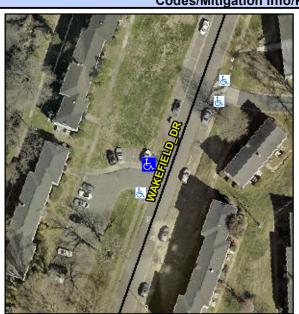

Intersection ID: 10040845 Main Street: WAKEFIELD DR **Cross Street: N/A** Location: NW Ramp Type: PerpDiag Initial Pass/Fail: Fail **Overall Compliance: No ADA ID: 1D52E2D3F6F0** Severity Score: 13.75