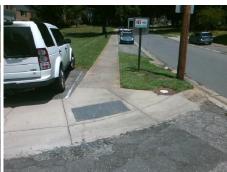

## Field Measurements/Component Compliance

**Data Compliance Description** 

Surface Condition? (G/P)

**ENTRA** Street 1 Name Stop Condition-Street 2 WAKEFIELD Street 2 Name Stop Condition-Street 1

Possible Solutions: Remove & Replace Curb Ramp With Two New Directional Ramps or Equivalent.

| N/A | Ramp Length (in)      | 49.0  | No  | Ramp Slope (%)              |
|-----|-----------------------|-------|-----|-----------------------------|
| Yes | Ramp Width (in)       | 55.0  | Yes | Ramp XSlope (%)             |
| N/A | Flare Type LT         | N/A   | N/A | Flare Type RT               |
| N/A | Flare Slope LT (%)    | N/A   | N/A | Flare Slope RT (%)          |
| N/A | Flare Traversable LT? | N/A   | N/A | Flare Traversable RT?       |
| N/A | Landing Length (in)   | N/A   | N/A | DWS Provided?               |
| N/A | Landing Width (in)    | N/A   | N/A | DWS Contrast?               |
| N/A | Landing Slope (%)     | N/A   | N/A | DWS Length (in)             |
| N/A | Landing X Slope (%)   | N/A   | N/A | DWS Full Width?             |
| N/A | Landing Curb? (Y/N)   | N/A   | N/A | DWS Offset (in)             |
| N/A | Shared Landing?       | N/A   |     |                             |
| N/A | Gutter Ponding?       | N/A   | N/A | Gutter Slope (%)            |
| N/A | Gutter Lip Ht (in)    | N/A   | N/A | Gutter X Slope (%)          |
| N/A | Painted X Walk1?      | No    | N/A | Painted X Walk2?            |
|     | X Walk 1 Direction    | To SW |     | X Walk 2 Direction          |
| N/A | X Walk 1 Width (in)   | N/A   | N/A | X Walk 2 Width (in)         |
|     | X Walk 1 Slope (%)    | 2.4   |     | X Walk 2 Slope (%)          |
|     | X Walk 1 X Slope (%)  | 4.2   |     | X Walk 2 X Slope (%)        |
| N/A | Ramp inside XWalk1?   | N/A   | N/A | Ramp inside XWalk2?         |
|     | Road Slope (%)        | 4.4   | N/A | Clear Space?                |
|     | Road X Slope (%)      | 2.5   | N/A | Clear Space to XWalk (in)   |
| N/A | Any Obstructions?     | N/A   | N/A | Storm Grate/Utility Hazard? |
|     | Obstruction Type      |       |     | Storm Grate/Utility Type    |
|     |                       |       | I   |                             |