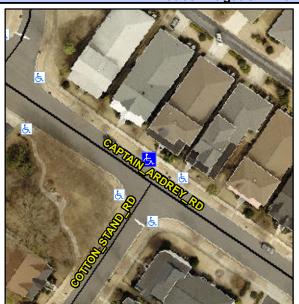

## **Access Compliance Report Public Rights-of-Way** (Curb Ramps)

Data

12.6

3.2

N/A

Good

Main Street: CAPTAIN ARDREY RD Intersection ID: 45503 **Cross Street: COTTON STAND RD** Location: N **Overall Compliance: No** 35 **ADA ID: 1D581DD328FC** Ramp Type: Perp Initial Pass/Fail: Fail **Severity Score:** 

N/A

N/A

To SW

**CAPTAIN ARDREY RD** Street 1 Name Stop Condition-Street 2 None N/A Street 2 Name Stop Condition-Street 1 N/A

| Possible Solutions:           |
|-------------------------------|
| Remove & Replace Entire Ramp. |
| ·                             |
|                               |
|                               |
|                               |
|                               |
| Surveyor Notes:               |
| N/A                           |
|                               |
|                               |
|                               |
| PROW/ADA:                     |
| Not Found, R304.5.1, R304.2.2 |
|                               |
|                               |
|                               |
|                               |
|                               |