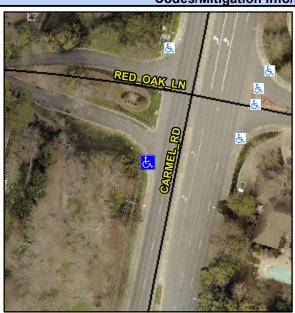

## **Access Compliance Report Public Rights-of-Way** (Curb Ramps)

Intersection ID: 23662 Main Street: CARMEL RD Cross Street: RED OAK LN Location: SW **Overall Compliance: No** ADA ID: 1D5D58B42504 Ramp Type: PerpDiag Initial Pass/Fail: Fail Severity Score: 33.75

**Codes/Mitigation Info/Possible Solution** 

None

**CARMEL RD** Street 1 Name Stop Condition-Street 2 Street 2 Name **RED OAK LN** Stop Condition-Street 1 StopSign Remove & Replace Curb Ramp With Two New Directional Ramps or Equivalent.