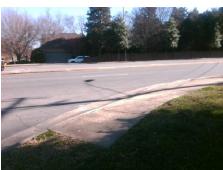

## **Access Compliance Report Public Rights-of-Way** (Curb Ramps)

Intersection ID: 23662 Main Street: CARMEL RD Cross Street: RED OAK LN Location: SW **Overall Compliance: No** ADA ID: 1D5D58B42504 Ramp Type: PerpDiag Initial Pass/Fail: Fail Severity Score: 33.75

Surveyor Notes:

Possible Solutions:

N/A

PROW/ADA:

R304.5.1, R304.2.2, R304.5.3

Total Cost:

3200.00

| Field Measurements/Component Compliance |                       |      |                        |                             |      |
|-----------------------------------------|-----------------------|------|------------------------|-----------------------------|------|
| Compliance Description                  |                       | Data | Compliance Description |                             | Data |
| N/A                                     | Ramp Length (in)      | 59.0 | No                     | Ramp Slope (%)              | 9.8  |
| No                                      | Ramp Width (in)       | 47.5 | No                     | Ramp XSlope (%)             | 6.1  |
| N/A                                     | Flare Type LT         | N/A  | N/A                    | Flare Type RT               | N/A  |
| N/A                                     | Flare Slope LT (%)    | N/A  | N/A                    | Flare Slope RT (%)          | N/A  |
| N/A                                     | Flare Traversable LT? | N/A  | N/A                    | Flare Traversable RT?       | N/A  |
| N/A                                     | Landing Length (in)   | N/A  | N/A                    | DWS Provided?               | N/A  |
| N/A                                     | Landing Width (in)    | N/A  | N/A                    | DWS Contrast?               | N/A  |
| N/A                                     | Landing Slope (%)     | N/A  | N/A                    | DWS Length (in)             | N/A  |
| N/A                                     | Landing X Slope (%)   | N/A  | N/A                    | DWS Full Width?             | N/A  |
| N/A                                     | Landing Curb? (Y/N)   | N/A  | N/A                    | DWS Offset (in)             | N/A  |
| N/A                                     | Shared Landing?       | N/A  |                        |                             |      |
| N/A                                     | Gutter Ponding?       | N/A  | N/A                    | Gutter Slope (%)            | N/A  |
| N/A                                     | Gutter Lip Ht (in)    | N/A  | N/A                    | Gutter X Slope (%)          | N/A  |
| N/A                                     | Painted X Walk1?      | No   | N/A                    | Painted X Walk2?            | No   |
|                                         | X Walk 1 Direction    | To N |                        | X Walk 2 Direction          | To E |
| N/A                                     | X Walk 1 Width (in)   | N/A  | N/A                    | X Walk 2 Width (in)         | N/A  |
|                                         | X Walk 1 Slope (%)    | 7.7  |                        | X Walk 2 Slope (%)          | 2.8  |
|                                         | X Walk 1 X Slope (%)  | 0.5  |                        | X Walk 2 X Slope (%)        | 4.4  |
| N/A                                     | Ramp inside XWalk1?   | N/A  | N/A                    | Ramp inside XWalk2?         | N/A  |
|                                         | Road Slope (%)        | 2.0  | N/A                    | Clear Space?                | N/A  |
|                                         | Road X Slope (%)      | 5.2  | N/A                    | Clear Space to XWalk (in)   | N/A  |
| N/A                                     | Any Obstructions?     | N/A  | N/A                    | Storm Grate/Utility Hazard? | N/A  |
|                                         | Obstruction Type      |      |                        | Storm Grate/Utility Type    |      |
|                                         |                       | N/A  |                        |                             | N/A  |
|                                         |                       |      | Yes                    | Surface Condition? (G/P)    | Good |