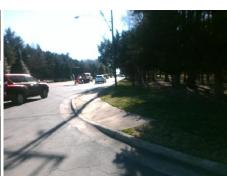

## **Access Compliance Report Public Rights-of-Way** (Curb Ramps)

Intersection ID: 23662 Main Street: CARMEL RD Cross Street: RED OAK LN Location: SW **Overall Compliance: No** ADA ID: 1D5D58B42504 Ramp Type: PerpDiag Initial Pass/Fail: Fail Severity Score: 33.75

Surveyor Notes:

Possible Solutions:

N/A

PROW/ADA:

R304.5.1, R304.2.2, R304.5.3

Total Cost:

3200.00

| Field Measurements/Component Compliance |                       |      |                        |                             |      |
|-----------------------------------------|-----------------------|------|------------------------|-----------------------------|------|
| Compliance Description                  |                       | Data | Compliance Description |                             | Data |
| N/A                                     | Ramp Length (in)      | 59.0 | No                     | Ramp Slope (%)              | 9.8  |
| No                                      | Ramp Width (in)       | 47.5 | No                     | Ramp XSlope (%)             | 6.1  |
| N/A                                     | Flare Type LT         | N/A  | N/A                    | Flare Type RT               | N/A  |
| N/A                                     | Flare Slope LT (%)    | N/A  | N/A                    | Flare Slope RT (%)          | N/A  |
| N/A                                     | Flare Traversable LT? | N/A  | N/A                    | Flare Traversable RT?       | N/A  |
| N/A                                     | Landing Length (in)   | N/A  | N/A                    | DWS Provided?               | N/A  |
| N/A                                     | Landing Width (in)    | N/A  | N/A                    | DWS Contrast?               | N/A  |
| N/A                                     | Landing Slope (%)     | N/A  | N/A                    | DWS Length (in)             | N/A  |
| N/A                                     | Landing X Slope (%)   | N/A  | N/A                    | DWS Full Width?             | N/A  |
| N/A                                     | Landing Curb? (Y/N)   | N/A  | N/A                    | DWS Offset (in)             | N/A  |
| N/A                                     | Shared Landing?       | N/A  |                        |                             |      |
| N/A                                     | Gutter Ponding?       | N/A  | N/A                    | Gutter Slope (%)            | N/A  |
| N/A                                     | Gutter Lip Ht (in)    | N/A  | N/A                    | Gutter X Slope (%)          | N/A  |
| N/A                                     | Painted X Walk1?      | No   | N/A                    | Painted X Walk2?            | No   |
|                                         | X Walk 1 Direction    | To N |                        | X Walk 2 Direction          | To E |
| N/A                                     | X Walk 1 Width (in)   | N/A  | N/A                    | X Walk 2 Width (in)         | N/A  |
|                                         | X Walk 1 Slope (%)    | 7.7  |                        | X Walk 2 Slope (%)          | 2.8  |
|                                         | X Walk 1 X Slope (%)  | 0.5  |                        | X Walk 2 X Slope (%)        | 4.4  |
| N/A                                     | Ramp inside XWalk1?   | N/A  | N/A                    | Ramp inside XWalk2?         | N/A  |
|                                         | Road Slope (%)        | 2.0  | N/A                    | Clear Space?                | N/A  |
|                                         | Road X Slope (%)      | 5.2  | N/A                    | Clear Space to XWalk (in)   | N/A  |
| N/A                                     | Any Obstructions?     | N/A  | N/A                    | Storm Grate/Utility Hazard? | N/A  |
|                                         | Obstruction Type      |      |                        | Storm Grate/Utility Type    |      |
|                                         |                       | N/A  |                        |                             | N/A  |
|                                         |                       |      | Yes                    | Surface Condition? (G/P)    | Good |