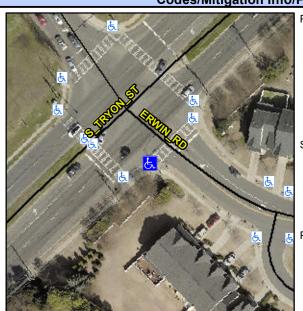

## Access Compliance Report Public Rights-of-Way (Curb Ramps)

Intersection ID: 23663 Main Street: S\_TRYON\_ST Cross Street: ERWIN\_RD Location: SW

ADA ID: 1D7280166EDF Ramp Type: Perp Initial Pass/Fail: Fail Overall Compliance: No Severity Score: 8.75

## Field Measurements/Component Compliance

Street 1 Name ERWIN RD
Stop Condition-Street 2 Signal
Street 2 Name N/A
Stop Condition-Street 1 N/A

Total Cost: \$ 1850.00

| Field Measurements/Component Compliance |                       |       |      |                             |      |
|-----------------------------------------|-----------------------|-------|------|-----------------------------|------|
| Comp                                    | liance Description    | Data  | Comp | liance Description          | Data |
| N/A                                     | Ramp Length (in)      | 96.0  | Yes  | Ramp Slope (%)              | 7.0  |
| No                                      | Ramp Width (in)       | 46.0  | Yes  | Ramp XSlope (%)             | 2.0  |
| N/A                                     | Flare Type LT         | N/A   | N/A  | Flare Type RT               | N/A  |
| N/A                                     | Flare Slope LT (%)    | N/A   | N/A  | Flare Slope RT (%)          | N/A  |
| N/A                                     | Flare Traversable LT? | N/A   | N/A  | Flare Traversable RT?       | N/A  |
| N/A                                     | Landing Length (in)   | N/A   | N/A  | DWS Provided?               | N/A  |
| N/A                                     | Landing Width (in)    | N/A   | N/A  | DWS Contrast?               | N/A  |
| N/A                                     | Landing Slope (%)     | N/A   | N/A  | DWS Length (in)             | N/A  |
| N/A                                     | Landing X Slope (%)   | N/A   | N/A  | DWS Full Width?             | N/A  |
| N/A                                     | Landing Curb? (Y/N)   | N/A   | N/A  | DWS Offset (in)             | N/A  |
| N/A                                     | Shared Landing?       | N/A   |      |                             |      |
| N/A                                     | Gutter Ponding?       | N/A   | N/A  | Gutter Slope (%)            | N/A  |
| N/A                                     | Gutter Lip Ht (in)    | N/A   | N/A  | Gutter X Slope (%)          | N/A  |
| N/A                                     | Painted X Walk1?      | Yes   | N/A  | Painted X Walk2?            | N/A  |
|                                         | X Walk 1 Direction    | To NE |      | X Walk 2 Direction          | N/A  |
| N/A                                     | X Walk 1 Width (in)   | 113.0 | N/A  | X Walk 2 Width (in)         | N/A  |
|                                         | X Walk 1 Slope (%)    | 1.1   |      | X Walk 2 Slope (%)          | N/A  |
|                                         | X Walk 1 X Slope (%)  | 2.4   |      | X Walk 2 X Slope (%)        | N/A  |
| N/A                                     | Ramp inside XWalk1?   | Yes   | N/A  | Ramp inside XWalk2?         | N/A  |
|                                         | Road Slope (%)        | N/A   | N/A  | Clear Space?                | N/A  |
|                                         | Road X Slope (%)      | N/A   | N/A  | Clear Space to XWalk (in)   | N/A  |
| N/A                                     | Any Obstructions?     | N/A   | N/A  | Storm Grate/Utility Hazard? | N/A  |
|                                         | Obstruction Type      |       |      | Storm Grate/Utility Type    |      |
|                                         |                       | N/A   |      |                             | N/A  |
|                                         |                       |       | Yes  | Surface Condition? (G/P)    | Good |
|                                         |                       |       |      |                             |      |