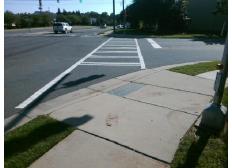

## Access Compliance Report Public Rights-of-Way (Curb Ramps)

Intersection ID: 23663 Main Street: S\_TRYON\_ST Cross Street: ERWIN\_RD Location: SW

ADA ID: 1D7280166EDF Ramp Type: Perp Initial Pass/Fail: Fail Overall Compliance: No Severity Score: 8.75

## Field Measurements/Component Compliance

Street 1 Name ERWIN RD
Stop Condition-Street 2 Signal
Street 2 Name N/A
Stop Condition-Street 1 N/A

Total Cost: \$ 1850.00

| Field Measurements/Component Compliance |                       |       |      |                             |      |
|-----------------------------------------|-----------------------|-------|------|-----------------------------|------|
| Comp                                    | liance Description    | Data  | Comp | liance Description          | Data |
| N/A                                     | Ramp Length (in)      | 96.0  | Yes  | Ramp Slope (%)              | 7.0  |
| No                                      | Ramp Width (in)       | 46.0  | Yes  | Ramp XSlope (%)             | 2.0  |
| N/A                                     | Flare Type LT         | N/A   | N/A  | Flare Type RT               | N/A  |
| N/A                                     | Flare Slope LT (%)    | N/A   | N/A  | Flare Slope RT (%)          | N/A  |
| N/A                                     | Flare Traversable LT? | N/A   | N/A  | Flare Traversable RT?       | N/A  |
| N/A                                     | Landing Length (in)   | N/A   | N/A  | DWS Provided?               | N/A  |
| N/A                                     | Landing Width (in)    | N/A   | N/A  | DWS Contrast?               | N/A  |
| N/A                                     | Landing Slope (%)     | N/A   | N/A  | DWS Length (in)             | N/A  |
| N/A                                     | Landing X Slope (%)   | N/A   | N/A  | DWS Full Width?             | N/A  |
| N/A                                     | Landing Curb? (Y/N)   | N/A   | N/A  | DWS Offset (in)             | N/A  |
| N/A                                     | Shared Landing?       | N/A   |      |                             |      |
| N/A                                     | Gutter Ponding?       | N/A   | N/A  | Gutter Slope (%)            | N/A  |
| N/A                                     | Gutter Lip Ht (in)    | N/A   | N/A  | Gutter X Slope (%)          | N/A  |
| N/A                                     | Painted X Walk1?      | Yes   | N/A  | Painted X Walk2?            | N/A  |
|                                         | X Walk 1 Direction    | To NE |      | X Walk 2 Direction          | N/A  |
| N/A                                     | X Walk 1 Width (in)   | 113.0 | N/A  | X Walk 2 Width (in)         | N/A  |
|                                         | X Walk 1 Slope (%)    | 1.1   |      | X Walk 2 Slope (%)          | N/A  |
|                                         | X Walk 1 X Slope (%)  | 2.4   |      | X Walk 2 X Slope (%)        | N/A  |
| N/A                                     | Ramp inside XWalk1?   | Yes   | N/A  | Ramp inside XWalk2?         | N/A  |
|                                         | Road Slope (%)        | N/A   | N/A  | Clear Space?                | N/A  |
|                                         | Road X Slope (%)      | N/A   | N/A  | Clear Space to XWalk (in)   | N/A  |
| N/A                                     | Any Obstructions?     | N/A   | N/A  | Storm Grate/Utility Hazard? | N/A  |
|                                         | Obstruction Type      |       |      | Storm Grate/Utility Type    |      |
|                                         |                       | N/A   |      |                             | N/A  |
|                                         |                       |       | Yes  | Surface Condition? (G/P)    | Good |
|                                         |                       |       |      |                             |      |