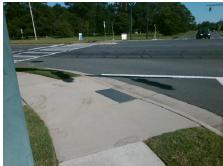

## Access Compliance Report Public Rights-of-Way (Curb Ramps)

Intersection ID: 23663 Main Street: S\_TRYON\_ST Cross Street: ERWIN\_RD Location: SW

ADA ID: 1D7280166EDF Ramp Type: Perp Initial Pass/Fail: Fail Overall Compliance: No Severity Score: 8.75

## Field Measurements/Component Compliance

Street 1 Name ERWIN RD
Stop Condition-Street 2 Signal
Street 2 Name N/A
Stop Condition-Street 1 N/A

Total Cost: \$ 1850.00

| Field Measurements/Component Compliance |                       |       |      |                             |      |
|-----------------------------------------|-----------------------|-------|------|-----------------------------|------|
| Comp                                    | liance Description    | Data  | Comp | liance Description          | Data |
| N/A                                     | Ramp Length (in)      | 96.0  | Yes  | Ramp Slope (%)              | 7.0  |
| No                                      | Ramp Width (in)       | 46.0  | Yes  | Ramp XSlope (%)             | 2.0  |
| N/A                                     | Flare Type LT         | N/A   | N/A  | Flare Type RT               | N/A  |
| N/A                                     | Flare Slope LT (%)    | N/A   | N/A  | Flare Slope RT (%)          | N/A  |
| N/A                                     | Flare Traversable LT? | N/A   | N/A  | Flare Traversable RT?       | N/A  |
| N/A                                     | Landing Length (in)   | N/A   | N/A  | DWS Provided?               | N/A  |
| N/A                                     | Landing Width (in)    | N/A   | N/A  | DWS Contrast?               | N/A  |
| N/A                                     | Landing Slope (%)     | N/A   | N/A  | DWS Length (in)             | N/A  |
| N/A                                     | Landing X Slope (%)   | N/A   | N/A  | DWS Full Width?             | N/A  |
| N/A                                     | Landing Curb? (Y/N)   | N/A   | N/A  | DWS Offset (in)             | N/A  |
| N/A                                     | Shared Landing?       | N/A   |      |                             |      |
| N/A                                     | Gutter Ponding?       | N/A   | N/A  | Gutter Slope (%)            | N/A  |
| N/A                                     | Gutter Lip Ht (in)    | N/A   | N/A  | Gutter X Slope (%)          | N/A  |
| N/A                                     | Painted X Walk1?      | Yes   | N/A  | Painted X Walk2?            | N/A  |
|                                         | X Walk 1 Direction    | To NE |      | X Walk 2 Direction          | N/A  |
| N/A                                     | X Walk 1 Width (in)   | 113.0 | N/A  | X Walk 2 Width (in)         | N/A  |
|                                         | X Walk 1 Slope (%)    | 1.1   |      | X Walk 2 Slope (%)          | N/A  |
|                                         | X Walk 1 X Slope (%)  | 2.4   |      | X Walk 2 X Slope (%)        | N/A  |
| N/A                                     | Ramp inside XWalk1?   | Yes   | N/A  | Ramp inside XWalk2?         | N/A  |
|                                         | Road Slope (%)        | N/A   | N/A  | Clear Space?                | N/A  |
|                                         | Road X Slope (%)      | N/A   | N/A  | Clear Space to XWalk (in)   | N/A  |
| N/A                                     | Any Obstructions?     | N/A   | N/A  | Storm Grate/Utility Hazard? | N/A  |
|                                         | Obstruction Type      |       |      | Storm Grate/Utility Type    |      |
|                                         |                       | N/A   |      |                             | N/A  |
|                                         |                       |       | Yes  | Surface Condition? (G/P)    | Good |
|                                         |                       |       |      |                             |      |