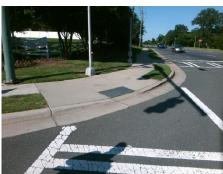

## Access Compliance Report Public Rights-of-Way (Curb Ramps)

Intersection ID: 23663 Main Street: S\_TRYON\_ST Cross Street: ERWIN\_RD Location: SW

ADA ID: 1D7280166EDF Ramp Type: Perp Initial Pass/Fail: Fail Overall Compliance: No Severity Score: 8.75

## Field Measurements/Component Compliance

Street 1 Name ERWIN RD
Stop Condition-Street 2 Signal
Street 2 Name N/A
Stop Condition-Street 1 N/A

Total Cost: \$ 1850.00

| Field Measurements/Component Compliance |                       |       |      |                             |      |
|-----------------------------------------|-----------------------|-------|------|-----------------------------|------|
| Comp                                    | liance Description    | Data  | Comp | liance Description          | Data |
| N/A                                     | Ramp Length (in)      | 96.0  | Yes  | Ramp Slope (%)              | 7.0  |
| No                                      | Ramp Width (in)       | 46.0  | Yes  | Ramp XSlope (%)             | 2.0  |
| N/A                                     | Flare Type LT         | N/A   | N/A  | Flare Type RT               | N/A  |
| N/A                                     | Flare Slope LT (%)    | N/A   | N/A  | Flare Slope RT (%)          | N/A  |
| N/A                                     | Flare Traversable LT? | N/A   | N/A  | Flare Traversable RT?       | N/A  |
| N/A                                     | Landing Length (in)   | N/A   | N/A  | DWS Provided?               | N/A  |
| N/A                                     | Landing Width (in)    | N/A   | N/A  | DWS Contrast?               | N/A  |
| N/A                                     | Landing Slope (%)     | N/A   | N/A  | DWS Length (in)             | N/A  |
| N/A                                     | Landing X Slope (%)   | N/A   | N/A  | DWS Full Width?             | N/A  |
| N/A                                     | Landing Curb? (Y/N)   | N/A   | N/A  | DWS Offset (in)             | N/A  |
| N/A                                     | Shared Landing?       | N/A   |      |                             |      |
| N/A                                     | Gutter Ponding?       | N/A   | N/A  | Gutter Slope (%)            | N/A  |
| N/A                                     | Gutter Lip Ht (in)    | N/A   | N/A  | Gutter X Slope (%)          | N/A  |
| N/A                                     | Painted X Walk1?      | Yes   | N/A  | Painted X Walk2?            | N/A  |
|                                         | X Walk 1 Direction    | To NE |      | X Walk 2 Direction          | N/A  |
| N/A                                     | X Walk 1 Width (in)   | 113.0 | N/A  | X Walk 2 Width (in)         | N/A  |
|                                         | X Walk 1 Slope (%)    | 1.1   |      | X Walk 2 Slope (%)          | N/A  |
|                                         | X Walk 1 X Slope (%)  | 2.4   |      | X Walk 2 X Slope (%)        | N/A  |
| N/A                                     | Ramp inside XWalk1?   | Yes   | N/A  | Ramp inside XWalk2?         | N/A  |
|                                         | Road Slope (%)        | N/A   | N/A  | Clear Space?                | N/A  |
|                                         | Road X Slope (%)      | N/A   | N/A  | Clear Space to XWalk (in)   | N/A  |
| N/A                                     | Any Obstructions?     | N/A   | N/A  | Storm Grate/Utility Hazard? | N/A  |
|                                         | Obstruction Type      |       |      | Storm Grate/Utility Type    |      |
|                                         |                       | N/A   |      |                             | N/A  |
|                                         |                       |       | Yes  | Surface Condition? (G/P)    | Good |
|                                         |                       |       |      |                             |      |