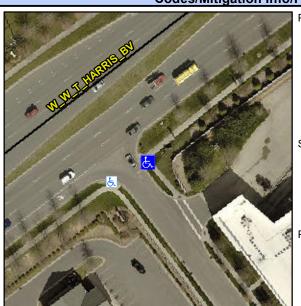

Intersection ID: N/A Main Street: W W T HARRIS BLVD Cross Street: N/A Location: SE Initial Pass/Fail: Fail **Overall Compliance: No Severity Score:** 1.25 **ADA ID: 1D7EE9146860** Ramp Type: Perp

**Codes/Mitigation Info/Possible Solution** 