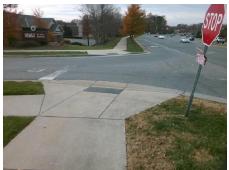

X Walk 1 Width (in)

X Walk 1 Slope (%)

X Walk 1 X Slope (%)

Ramp inside XWalk1?

Flare Traversable LT?

Flare Type LT

**ENTRANCE** Street 1 Name Stop Condition-Street 2 StopSign N/A Street 2 Name Stop Condition-Street 1 N/A