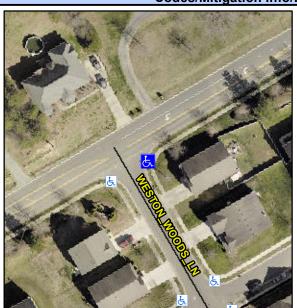

## **Access Compliance Report Public Rights-of-Way** (Curb Ramps)

Main Street: WESTON\_WOODS\_LN Intersection ID: 47642 **Cross Street: KELLY\_RD** Location: SE

**Overall Compliance: No** ADA ID: 1D82047B7C92 Ramp Type: Perp Initial Pass/Fail: Fail Severity Score: 33.75

## **Codes/Mitigation Info/Possible Solution**

| Street 1 Name           | WESTON WOODS LN |
|-------------------------|-----------------|
| Stop Condition-Street 2 | StopSign        |
| Street 2 Name           | N/A             |
| Stop Condition-Street 1 | N/A             |