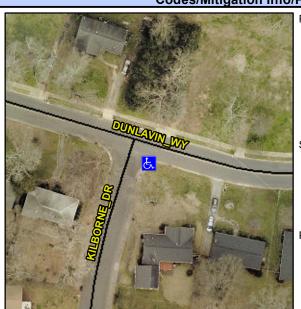

## Access Compliance Report Public Rights-of-Way (Curb Ramps)

Intersection ID: 11854 Main Street: DUNLAVIN\_WY Cross Street: KILBORNE\_DR Location: SE

ADA ID: 1D8C2B88D18B Ramp Type: BlendTrans2 Initial Pass/Fail: Fail Overall Compliance: No Severity Score: 8.75

Codes/Mitigation Info/Possible Solution

Field Measurements/Component Compliance

Street 1 Name

DUNLAVIN WY
Stop Condition-Street 1

None
Street 2 Name

N/A
Stop Condition-Street 2

N/A

Possible Solutions: