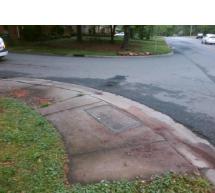

Remove & Replace Curb Ramp With Two New Directional Ramps or Equivalent.

Surveyor Notes:

NO LT SW

PROW/ADA:

R304.5.1

Compliance Description Data Compliance Description Data Ramp Length (in) Yes BlendTrans Slope (%) N/A 60.0 2.8 Yes No Ramp Width (in) 46.0 BlendTrans XSlope (%) 0.1 N/A Flare Type LT N/A Flare Type RT N/A Flare Slope LT (%) N/A N/A Flare Slope RT (%) N/A Flare Traversable LT? N/A N/A Flare Traversable RT? N/A Landing Length (in) N/A N/A **DWS Provided?** N/A Landing Width (in) N/A N/A **DWS Contrast?** N/A N/A N/A Landing Slope (%) DWS Length (in) N/A Landing X Slope (%) N/A N/A DWS Full Width? N/A Landing Curb? (Y/N) N/A N/A DWS Offset (in) N/A N/A Shared Landing? **Gutter Ponding?** N/A Gutter Slope (%) N/A Yes Gutter Lip Ht (in) N/A N/A Gutter X Slope (%) N/A Painted X Walk1? No N/A Painted X Walk2? N/A X Walk 1 Direction To N X Walk 2 Direction N/A N/A X Walk 1 Width (in) X Walk 2 Width (in) N/A X Walk 1 Slope (%) 2.2 X Walk 2 Slope (%) N/A X Walk 1 X Slope (%) 1.6 X Walk 2 X Slope (%) N/A N/A N/A Ramp inside XWalk2? Ramp inside XWalk1? N/A Road Slope (%) 1.6 Clear Space? N/A Road X Slope (%) 2.2 N/A Clear Space to XWalk (in) N/A N/A N/A Any Obstructions? Storm Grate/Utility Hazard? N/A **Obstruction Type** Storm Grate/Utility Type N/A N/A Yes Surface Condition? (G/P) Good N/A Curb Slope (%) 0.1