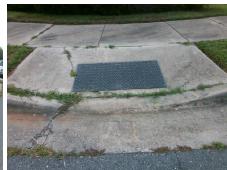

## Field Measurements/Component Compliance

Street 1 Name

Stop Condition-Street 2

StopSign
Street 2 Name

N/A
Stop Condition-Street 1

N/A

Possible Solutions:

Remove & Replace Entire Ramp.

Surveyor Notes:

N/A

PROW/ADA:

Not Found, R304.5.1, R304.2.2, R304.5.3

Total Cost: \$ 1850.00

| Field Measurements/Component Compilance |                            |      |                        |                             |      |
|-----------------------------------------|----------------------------|------|------------------------|-----------------------------|------|
| Compliance Description                  |                            | Data | Compliance Description |                             | Data |
| N/                                      | A Ramp Length (in)         | 47.0 | No                     | Ramp Slope (%)              | 11.9 |
| No                                      | Ramp Width (in)            | 44.0 | No                     | Ramp XSlope (%)             | 6.7  |
| N/A                                     | A Flare Type LT            | N/A  | N/A                    | Flare Type RT               | N/A  |
| N/                                      | A Flare Slope LT (%)       | N/A  | N/A                    | Flare Slope RT (%)          | N/A  |
| N/                                      | A Flare Traversable LT?    | N/A  | N/A                    | Flare Traversable RT?       | N/A  |
| N/                                      | A Landing Length (in)      | N/A  | N/A                    | DWS Provided?               | N/A  |
| N/                                      | A Landing Width (in)       | N/A  | N/A                    | DWS Contrast?               | N/A  |
| N/                                      | <b>A</b> Landing Slope (%) | N/A  | N/A                    | DWS Length (in)             | N/A  |
| N/                                      | A Landing X Slope (%)      | N/A  | N/A                    | DWS Full Width?             | N/A  |
| N/                                      | A Landing Curb? (Y/N)      | N/A  | N/A                    | DWS Offset (in)             | N/A  |
| N/                                      | A Shared Landing?          | N/A  |                        |                             |      |
| N/                                      | A Gutter Ponding?          | N/A  | N/A                    | Gutter Slope (%)            | N/A  |
| N/A                                     | A Gutter Lip Ht (in)       | 1.0  | N/A                    | Gutter X Slope (%)          | N/A  |
| N/                                      | A Painted X Walk1?         | No   | N/A                    | Painted X Walk2?            | N/A  |
|                                         | X Walk 1 Direction         | To W |                        | X Walk 2 Direction          | N/A  |
| N/A                                     | X Walk 1 Width (in)        | N/A  | N/A                    | X Walk 2 Width (in)         | N/A  |
|                                         | X Walk 1 Slope (%)         | 3.3  |                        | X Walk 2 Slope (%)          | N/A  |
|                                         | X Walk 1 X Slope (%)       | 3.0  |                        | X Walk 2 X Slope (%)        | N/A  |
| N/                                      | A Ramp inside XWalk1?      | N/A  | N/A                    | Ramp inside XWalk2?         | N/A  |
|                                         | Road Slope (%)             | 3.0  | N/A                    | Clear Space?                | N/A  |
|                                         | Road X Slope (%)           | 3.3  | N/A                    | Clear Space to XWalk (in)   | N/A  |
| N/                                      | A Any Obstructions?        | N/A  | N/A                    | Storm Grate/Utility Hazard? | N/A  |
|                                         | Obstruction Type           |      |                        | Storm Grate/Utility Type    |      |
|                                         |                            | N/A  |                        |                             | N/A  |
|                                         |                            |      | Yes                    | Surface Condition? (G/P)    | Good |
|                                         |                            |      |                        |                             |      |