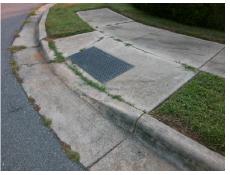

## Field Measurements/Component Compliance

Street 1 Name

Stop Condition-Street 2

StopSign
Street 2 Name

N/A
Stop Condition-Street 1

N/A

Possible Solutions:

Remove & Replace Entire Ramp.

Surveyor Notes:

N/A

PROW/ADA:

Not Found, R304.5.1, R304.2.2, R304.5.3

Total Cost: \$ 1850.00

| Field Measurements/Component Compilance |                            |      |                        |                             |      |
|-----------------------------------------|----------------------------|------|------------------------|-----------------------------|------|
| Compliance Description                  |                            | Data | Compliance Description |                             | Data |
| N/                                      | A Ramp Length (in)         | 47.0 | No                     | Ramp Slope (%)              | 11.9 |
| No                                      | Ramp Width (in)            | 44.0 | No                     | Ramp XSlope (%)             | 6.7  |
| N/A                                     | A Flare Type LT            | N/A  | N/A                    | Flare Type RT               | N/A  |
| N/                                      | A Flare Slope LT (%)       | N/A  | N/A                    | Flare Slope RT (%)          | N/A  |
| N/                                      | A Flare Traversable LT?    | N/A  | N/A                    | Flare Traversable RT?       | N/A  |
| N/                                      | A Landing Length (in)      | N/A  | N/A                    | DWS Provided?               | N/A  |
| N/                                      | A Landing Width (in)       | N/A  | N/A                    | DWS Contrast?               | N/A  |
| N/                                      | <b>A</b> Landing Slope (%) | N/A  | N/A                    | DWS Length (in)             | N/A  |
| N/                                      | A Landing X Slope (%)      | N/A  | N/A                    | DWS Full Width?             | N/A  |
| N/                                      | A Landing Curb? (Y/N)      | N/A  | N/A                    | DWS Offset (in)             | N/A  |
| N/                                      | A Shared Landing?          | N/A  |                        |                             |      |
| N/                                      | A Gutter Ponding?          | N/A  | N/A                    | Gutter Slope (%)            | N/A  |
| N/A                                     | A Gutter Lip Ht (in)       | 1.0  | N/A                    | Gutter X Slope (%)          | N/A  |
| N/                                      | A Painted X Walk1?         | No   | N/A                    | Painted X Walk2?            | N/A  |
|                                         | X Walk 1 Direction         | To W |                        | X Walk 2 Direction          | N/A  |
| N/A                                     | X Walk 1 Width (in)        | N/A  | N/A                    | X Walk 2 Width (in)         | N/A  |
|                                         | X Walk 1 Slope (%)         | 3.3  |                        | X Walk 2 Slope (%)          | N/A  |
|                                         | X Walk 1 X Slope (%)       | 3.0  |                        | X Walk 2 X Slope (%)        | N/A  |
| N/                                      | A Ramp inside XWalk1?      | N/A  | N/A                    | Ramp inside XWalk2?         | N/A  |
|                                         | Road Slope (%)             | 3.0  | N/A                    | Clear Space?                | N/A  |
|                                         | Road X Slope (%)           | 3.3  | N/A                    | Clear Space to XWalk (in)   | N/A  |
| N/                                      | A Any Obstructions?        | N/A  | N/A                    | Storm Grate/Utility Hazard? | N/A  |
|                                         | Obstruction Type           |      |                        | Storm Grate/Utility Type    |      |
|                                         |                            | N/A  |                        |                             | N/A  |
|                                         |                            |      | Yes                    | Surface Condition? (G/P)    | Good |
|                                         |                            |      |                        |                             |      |