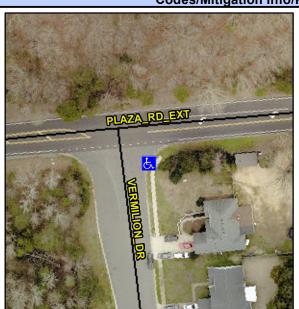

## Access Compliance Report Public Rights-of-Way (Curb Ramps)

Intersection ID: 9267 Main Street: VERMILION\_DR Cross Street: PLAZA\_RD\_EXT Location: SE

ADA ID: 1D8CCDB1CFDF Ramp Type: Perp Initial Pass/Fail: Fail Overall Compliance: No Severity Score: 33.75