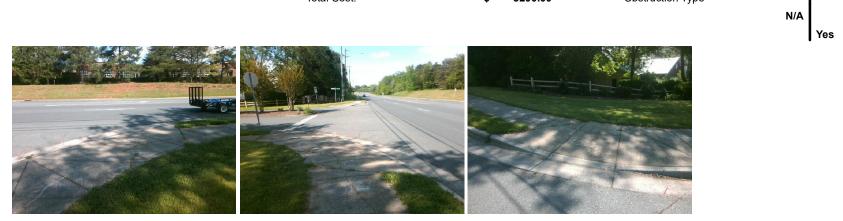

## Access Compliance Report Public Rights-of-Way (Curb Ramps)

| Intersection ID: 19010 Main Street: MCDOWELL_FARMS_DR |                   |                                                                               |         | ross Street: S_TRYON_ST                       |                       |      |                             | Location:                   | SE   |
|-------------------------------------------------------|-------------------|-------------------------------------------------------------------------------|---------|-----------------------------------------------|-----------------------|------|-----------------------------|-----------------------------|------|
| ADA ID: 1D96B983AA4A Ramp Type: PerpDiag              |                   |                                                                               | Initial | nitial Pass/Fail: Fail Overall Compliance: No |                       |      |                             | o Severity Score:           | 25   |
| Codes/Mitigation Info/Possible Solution               |                   |                                                                               |         | Field Measurements/Component Compliance       |                       |      |                             |                             |      |
| ~ 7                                                   |                   | Possible Solutions:                                                           |         | Compliance Description                        |                       | Data | Data Compliance Description |                             | Data |
| A CARE A                                              |                   | Remove & Replace Curb Ramp Wit<br>Two New Directional Ramps or<br>Equivalent. | With    | N/A                                           | Ramp Length (in)      | 89.0 | No                          | Ramp Slope (%)              | 8.6  |
|                                                       |                   |                                                                               |         | Yes                                           | Ramp Width (in)       | 51.0 | No                          | Ramp XSlope (%)             | 6.0  |
|                                                       |                   |                                                                               |         | N/A                                           | Flare Type LT         | N/A  | N/A                         | Flare Type RT               | N/A  |
|                                                       | 1 Dealers         |                                                                               |         | N/A                                           | Flare Slope LT (%)    | N/A  | N/A                         | Flare Slope RT (%)          | N/A  |
|                                                       |                   |                                                                               |         | N/A                                           | Flare Traversable LT? | N/A  | N/A                         | Flare Traversable RT?       | N/A  |
|                                                       | and the second    |                                                                               |         | N/A                                           | Landing Length (in)   | N/A  | N/A                         | DWS Provided?               | N/A  |
|                                                       | ALL AND AND       | Surveyor Notes:                                                               |         | N/A                                           | Landing Width (in)    | N/A  | N/A                         | DWS Contrast?               | N/A  |
|                                                       | N/A               |                                                                               | N/A     | Landing Slope (%)                             | N/A                   | N/A  | DWS Length (in)             | N/A                         |      |
| PROW/ADA:<br>Not Found, R304.2.2, R304.5.3            |                   |                                                                               |         | N/A                                           | Landing X Slope (%)   | N/A  | N/A                         | DWS Full Width?             | N/A  |
|                                                       |                   |                                                                               |         | N/A                                           | Landing Curb? (Y/N)   | N/A  | N/A                         | DWS Offset (in)             | N/A  |
|                                                       |                   |                                                                               |         | N/A                                           | Shared Landing?       | N/A  |                             |                             |      |
|                                                       |                   |                                                                               |         | N/A                                           | Gutter Ponding?       | N/A  | N/A                         | Gutter Slope (%)            | N/A  |
|                                                       |                   |                                                                               |         | N/A                                           | Gutter Lip Ht (in)    | N/A  | N/A                         | Gutter X Slope (%)          | N/A  |
|                                                       |                   |                                                                               |         | N/A                                           | Painted X Walk1?      | No   | N/A                         | Painted X Walk2?            | No   |
|                                                       |                   |                                                                               |         |                                               | X Walk 1 Direction    | To N |                             | X Walk 2 Direction          | To W |
|                                                       |                   |                                                                               |         | N/A                                           | X Walk 1 Width (in)   | N/A  | N/A                         | X Walk 2 Width (in)         | N/A  |
| Street 1 Name                                         | S TRYON ST        |                                                                               |         |                                               | X Walk 1 Slope (%)    | 12.4 |                             | X Walk 2 Slope (%)          | 0.6  |
| Stop Condition-Street 2                               | None              |                                                                               |         |                                               | X Walk 1 X Slope (%)  | 0.0  |                             | X Walk 2 X Slope (%)        | 11.3 |
| Street 2 Name                                         | MCDOWELL FARMS DR |                                                                               |         | N/A                                           | Ramp inside XWalk1?   | N/A  | N/A                         | Ramp inside XWalk2?         | N/A  |
| Stop Condition-Street 1                               | StopSign          |                                                                               |         |                                               | Road Slope (%)        | 4.4  | N/A                         | Clear Space?                | N/A  |
|                                                       |                   |                                                                               |         |                                               | Road X Slope (%)      | 10.7 | N/A                         | Clear Space to XWalk (in)   | N/A  |
|                                                       |                   |                                                                               |         | N/A                                           | Any Obstructions?     | N/A  | N/A                         | Storm Grate/Utility Hazard? | N/A  |
|                                                       |                   | Total Cost: \$                                                                | 3200.00 |                                               | Obstruction Type      |      |                             | Storm Grate/Utility Type    |      |
|                                                       |                   |                                                                               |         |                                               |                       | N/A  |                             |                             | N/A  |