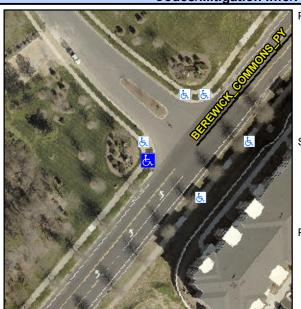

## Access Compliance Report Public Rights-of-Way (Curb Ramps)

Intersection ID: N/A Main Street: BEREWICK\_COMMONS\_PKY Cross Street: LANGWELL\_LN Location: W

ADA ID: 1D999BF63442 Ramp Type: Perp Initial Pass/Fail: Fail Overall Compliance: No Severity Score: 33.75

## Field Measurements/Component Compliance

Street 1 Name

BEREWICK COMMONS PY

Stop Condition-Street 2

None

Street 2 Name

N/A

Stop Condition-Street 1