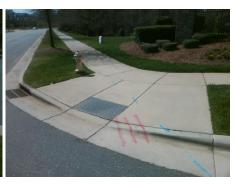

| Field Measurements/Component Compnance |                       |       |                        |                             |      |
|----------------------------------------|-----------------------|-------|------------------------|-----------------------------|------|
| Compliance Description                 |                       | Data  | Compliance Description |                             | Data |
| N/A                                    | Ramp Length (in)      | 81.0  | No                     | Ramp Slope (%)              | 9.7  |
| No                                     | Ramp Width (in)       | 41.0  | No                     | Ramp XSlope (%)             | 6.2  |
| N/A                                    | Flare Type LT         | N/A   | N/A                    | Flare Type RT               | N/A  |
| N/A                                    | Flare Slope LT (%)    | N/A   | N/A                    | Flare Slope RT (%)          | N/A  |
| N/A                                    | Flare Traversable LT? | N/A   | N/A                    | Flare Traversable RT?       | N/A  |
| N/A                                    | Landing Length (in)   | N/A   | N/A                    | DWS Provided?               | N/A  |
| N/A                                    | Landing Width (in)    | N/A   | N/A                    | DWS Contrast?               | N/A  |
| N/A                                    | Landing Slope (%)     | N/A   | N/A                    | DWS Length (in)             | N/A  |
| N/A                                    | Landing X Slope (%)   | N/A   | N/A                    | DWS Full Width?             | N/A  |
| N/A                                    | Landing Curb? (Y/N)   | N/A   | N/A                    | DWS Offset (in)             | N/A  |
| N/A                                    | Shared Landing?       | N/A   |                        |                             |      |
| N/A                                    | Gutter Ponding?       | N/A   | N/A                    | Gutter Slope (%)            | N/A  |
| N/A                                    | Gutter Lip Ht (in)    | N/A   | N/A                    | Gutter X Slope (%)          | N/A  |
| N/A                                    | Painted X Walk1?      | No    | N/A                    | Painted X Walk2?            | N/A  |
|                                        | X Walk 1 Direction    | To SE |                        | X Walk 2 Direction          | N/A  |
| N/A                                    | X Walk 1 Width (in)   | N/A   | N/A                    | X Walk 2 Width (in)         | N/A  |
|                                        | X Walk 1 Slope (%)    | 3.5   |                        | X Walk 2 Slope (%)          | N/A  |
|                                        | X Walk 1 X Slope (%)  | 4.4   |                        | X Walk 2 X Slope (%)        | N/A  |
| N/A                                    | Ramp inside XWalk1?   | N/A   | N/A                    | Ramp inside XWalk2?         | N/A  |
|                                        | Road Slope (%)        | N/A   | N/A                    | Clear Space?                | N/A  |
|                                        | Road X Slope (%)      | N/A   | N/A                    | Clear Space to XWalk (in)   | N/A  |
| N/A                                    | Any Obstructions?     | N/A   | N/A                    | Storm Grate/Utility Hazard? | N/A  |
|                                        | Obstruction Type      |       |                        | Storm Grate/Utility Type    |      |
|                                        |                       | N/A   |                        |                             | N/A  |
|                                        |                       |       | Yes                    | Surface Condition? (G/P)    | Good |