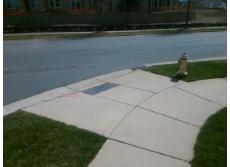

| Field Measurements/Component Compnance |                       |       |                        |                             |      |
|----------------------------------------|-----------------------|-------|------------------------|-----------------------------|------|
| Compliance Description                 |                       | Data  | Compliance Description |                             | Data |
| N/A                                    | Ramp Length (in)      | 81.0  | No                     | Ramp Slope (%)              | 9.7  |
| No                                     | Ramp Width (in)       | 41.0  | No                     | Ramp XSlope (%)             | 6.2  |
| N/A                                    | Flare Type LT         | N/A   | N/A                    | Flare Type RT               | N/A  |
| N/A                                    | Flare Slope LT (%)    | N/A   | N/A                    | Flare Slope RT (%)          | N/A  |
| N/A                                    | Flare Traversable LT? | N/A   | N/A                    | Flare Traversable RT?       | N/A  |
| N/A                                    | Landing Length (in)   | N/A   | N/A                    | DWS Provided?               | N/A  |
| N/A                                    | Landing Width (in)    | N/A   | N/A                    | DWS Contrast?               | N/A  |
| N/A                                    | Landing Slope (%)     | N/A   | N/A                    | DWS Length (in)             | N/A  |
| N/A                                    | Landing X Slope (%)   | N/A   | N/A                    | DWS Full Width?             | N/A  |
| N/A                                    | Landing Curb? (Y/N)   | N/A   | N/A                    | DWS Offset (in)             | N/A  |
| N/A                                    | Shared Landing?       | N/A   |                        |                             |      |
| N/A                                    | Gutter Ponding?       | N/A   | N/A                    | Gutter Slope (%)            | N/A  |
| N/A                                    | Gutter Lip Ht (in)    | N/A   | N/A                    | Gutter X Slope (%)          | N/A  |
| N/A                                    | Painted X Walk1?      | No    | N/A                    | Painted X Walk2?            | N/A  |
|                                        | X Walk 1 Direction    | To SE |                        | X Walk 2 Direction          | N/A  |
| N/A                                    | X Walk 1 Width (in)   | N/A   | N/A                    | X Walk 2 Width (in)         | N/A  |
|                                        | X Walk 1 Slope (%)    | 3.5   |                        | X Walk 2 Slope (%)          | N/A  |
|                                        | X Walk 1 X Slope (%)  | 4.4   |                        | X Walk 2 X Slope (%)        | N/A  |
| N/A                                    | Ramp inside XWalk1?   | N/A   | N/A                    | Ramp inside XWalk2?         | N/A  |
|                                        | Road Slope (%)        | N/A   | N/A                    | Clear Space?                | N/A  |
|                                        | Road X Slope (%)      | N/A   | N/A                    | Clear Space to XWalk (in)   | N/A  |
| N/A                                    | Any Obstructions?     | N/A   | N/A                    | Storm Grate/Utility Hazard? | N/A  |
|                                        | Obstruction Type      |       |                        | Storm Grate/Utility Type    |      |
|                                        |                       | N/A   |                        |                             | N/A  |
|                                        |                       |       | Yes                    | Surface Condition? (G/P)    | Good |