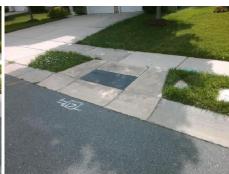

| Total Cost: |  | \$<br>1850.00 |
|-------------|--|---------------|
|             |  |               |

| Field Measurements/Component Compliance |                       |        |                           |                        |                         |      |  |  |
|-----------------------------------------|-----------------------|--------|---------------------------|------------------------|-------------------------|------|--|--|
| Compl                                   | iance Description     | Data   | Comp                      | liance                 | Description             | Data |  |  |
| N/A                                     | Ramp Length (in)      | 47.0   | No                        | Ramp                   | Slope (%)               | 8.4  |  |  |
| Yes                                     | Ramp Width (in)       | 48.0   | Yes Ramp XSlope (%)       |                        | 2.0                     |      |  |  |
| N/A                                     | Flare Type LT         | Sloped | N/A                       | N/A Flare Type RT      |                         | N/A  |  |  |
| N/A                                     | Flare Slope LT (%)    | 8.2    | Yes                       | Yes Flare Slope RT (%) |                         | 1.5  |  |  |
| N/A                                     | Flare Traversable LT? | Yes    | N/A Flare Traversable RT? |                        | Traversable RT?         | Yes  |  |  |
| Yes                                     | Landing Length (in)   | 48.0   | Yes                       | Yes DWS Provided?      |                         | Yes  |  |  |
| Yes                                     | Landing Width (in)    | 48.0   | Yes                       | DWS                    | Contrast?               | Yes  |  |  |
| No                                      | Landing Slope (%)     | 2.8    | Yes                       | DWS                    | Length (in)             | 24.5 |  |  |
| Yes                                     | Landing X Slope (%)   | 2.8    | Yes                       | DWS                    | Full Width?             | Yes  |  |  |
| N/A                                     | Landing Curb? (Y/N)   | No     | Yes                       | DWS                    | Offset (in)             | 0.0  |  |  |
| N/A                                     | Shared Landing?       | No     |                           |                        |                         |      |  |  |
| Yes                                     | Gutter Ponding?       | No     | Yes                       | Gutte                  | r Slope (%)             | 3.0  |  |  |
| Yes                                     | Gutter Lip Ht (in)    | 0.0    | Yes                       | Gutte                  | r X Slope (%)           | 3.2  |  |  |
| N/A                                     | Painted X Walk1?      | No     | N/A                       | Paint                  | ed X Walk2?             | N/A  |  |  |
|                                         | X Walk 1 Direction    | To W   |                           | X Wa                   | lk 2 Direction          | N/A  |  |  |
| N/A                                     | X Walk 1 Width (in)   | N/A    | N/A                       | X Wa                   | lk 2 Width (in)         | N/A  |  |  |
|                                         | X Walk 1 Slope (%)    | 2.6    |                           | X Wa                   | lk 2 Slope (%)          | N/A  |  |  |
|                                         | X Walk 1 X Slope (%)  | 3.9    |                           | X Wa                   | lk 2 X Slope (%)        | N/A  |  |  |
| N/A                                     | Ramp inside XWalk1?   | N/A    | N/A                       | Ramp                   | inside XWalk2?          | N/A  |  |  |
|                                         | Road Slope (%)        | N/A    | N/A                       | Clear                  | Space?                  | Yes  |  |  |
|                                         | Road X Slope (%)      | N/A    | N/A                       | Clear                  | Space to XWalk (in)     | N/A  |  |  |
| Yes                                     | Any Obstructions?     | No     | Yes                       | Storm                  | n Grate/Utility Hazard? | No   |  |  |
|                                         | Obstruction Type      |        |                           | Storm                  | n Grate/Utility Type    |      |  |  |
|                                         |                       | N/A    |                           |                        |                         | N/A  |  |  |
|                                         |                       |        | Yes                       | Surfa                  | ce Condition? (G/P)     | Good |  |  |
|                                         | est.                  |        |                           |                        |                         |      |  |  |