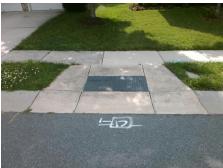

| Total Cost: |  | \$<br>1850.00 |
|-------------|--|---------------|
|             |  |               |

| Field Measurements/Component Compliance |                       |        |                           |                        |                         |      |  |  |
|-----------------------------------------|-----------------------|--------|---------------------------|------------------------|-------------------------|------|--|--|
| Compl                                   | iance Description     | Data   | Comp                      | liance                 | Description             | Data |  |  |
| N/A                                     | Ramp Length (in)      | 47.0   | No                        | Ramp                   | Slope (%)               | 8.4  |  |  |
| Yes                                     | Ramp Width (in)       | 48.0   | Yes Ramp XSlope (%)       |                        | 2.0                     |      |  |  |
| N/A                                     | Flare Type LT         | Sloped | N/A                       | N/A Flare Type RT      |                         | N/A  |  |  |
| N/A                                     | Flare Slope LT (%)    | 8.2    | Yes                       | Yes Flare Slope RT (%) |                         | 1.5  |  |  |
| N/A                                     | Flare Traversable LT? | Yes    | N/A Flare Traversable RT? |                        | Traversable RT?         | Yes  |  |  |
| Yes                                     | Landing Length (in)   | 48.0   | Yes                       | Yes DWS Provided?      |                         | Yes  |  |  |
| Yes                                     | Landing Width (in)    | 48.0   | Yes                       | DWS                    | Contrast?               | Yes  |  |  |
| No                                      | Landing Slope (%)     | 2.8    | Yes                       | DWS                    | Length (in)             | 24.5 |  |  |
| Yes                                     | Landing X Slope (%)   | 2.8    | Yes                       | DWS                    | Full Width?             | Yes  |  |  |
| N/A                                     | Landing Curb? (Y/N)   | No     | Yes                       | DWS                    | Offset (in)             | 0.0  |  |  |
| N/A                                     | Shared Landing?       | No     |                           |                        |                         |      |  |  |
| Yes                                     | Gutter Ponding?       | No     | Yes                       | Gutte                  | r Slope (%)             | 3.0  |  |  |
| Yes                                     | Gutter Lip Ht (in)    | 0.0    | Yes                       | Gutte                  | r X Slope (%)           | 3.2  |  |  |
| N/A                                     | Painted X Walk1?      | No     | N/A                       | Paint                  | ed X Walk2?             | N/A  |  |  |
|                                         | X Walk 1 Direction    | To W   |                           | X Wa                   | lk 2 Direction          | N/A  |  |  |
| N/A                                     | X Walk 1 Width (in)   | N/A    | N/A                       | X Wa                   | lk 2 Width (in)         | N/A  |  |  |
|                                         | X Walk 1 Slope (%)    | 2.6    |                           | X Wa                   | lk 2 Slope (%)          | N/A  |  |  |
|                                         | X Walk 1 X Slope (%)  | 3.9    |                           | X Wa                   | lk 2 X Slope (%)        | N/A  |  |  |
| N/A                                     | Ramp inside XWalk1?   | N/A    | N/A                       | Ramp                   | inside XWalk2?          | N/A  |  |  |
|                                         | Road Slope (%)        | N/A    | N/A                       | Clear                  | Space?                  | Yes  |  |  |
|                                         | Road X Slope (%)      | N/A    | N/A                       | Clear                  | Space to XWalk (in)     | N/A  |  |  |
| Yes                                     | Any Obstructions?     | No     | Yes                       | Storm                  | n Grate/Utility Hazard? | No   |  |  |
|                                         | Obstruction Type      |        |                           | Storm                  | n Grate/Utility Type    |      |  |  |
|                                         |                       | N/A    |                           |                        |                         | N/A  |  |  |
|                                         |                       |        | Yes                       | Surfa                  | ce Condition? (G/P)     | Good |  |  |
|                                         | est.                  |        |                           |                        |                         |      |  |  |