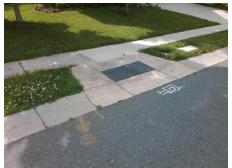

| Total Cost: |  | \$<br>1850.00 |
|-------------|--|---------------|
|             |  |               |

| Field Measurements/Component Compliance |                       |        |                           |                        |                         |      |  |  |
|-----------------------------------------|-----------------------|--------|---------------------------|------------------------|-------------------------|------|--|--|
| Compl                                   | iance Description     | Data   | Comp                      | liance                 | Description             | Data |  |  |
| N/A                                     | Ramp Length (in)      | 47.0   | No                        | Ramp                   | Slope (%)               | 8.4  |  |  |
| Yes                                     | Ramp Width (in)       | 48.0   | Yes Ramp XSlope (%)       |                        | 2.0                     |      |  |  |
| N/A                                     | Flare Type LT         | Sloped | N/A                       | N/A Flare Type RT      |                         | N/A  |  |  |
| N/A                                     | Flare Slope LT (%)    | 8.2    | Yes                       | Yes Flare Slope RT (%) |                         | 1.5  |  |  |
| N/A                                     | Flare Traversable LT? | Yes    | N/A Flare Traversable RT? |                        | Traversable RT?         | Yes  |  |  |
| Yes                                     | Landing Length (in)   | 48.0   | Yes                       | Yes DWS Provided?      |                         | Yes  |  |  |
| Yes                                     | Landing Width (in)    | 48.0   | Yes                       | DWS                    | Contrast?               | Yes  |  |  |
| No                                      | Landing Slope (%)     | 2.8    | Yes                       | DWS                    | Length (in)             | 24.5 |  |  |
| Yes                                     | Landing X Slope (%)   | 2.8    | Yes                       | DWS                    | Full Width?             | Yes  |  |  |
| N/A                                     | Landing Curb? (Y/N)   | No     | Yes                       | DWS                    | Offset (in)             | 0.0  |  |  |
| N/A                                     | Shared Landing?       | No     |                           |                        |                         |      |  |  |
| Yes                                     | Gutter Ponding?       | No     | Yes                       | Gutte                  | r Slope (%)             | 3.0  |  |  |
| Yes                                     | Gutter Lip Ht (in)    | 0.0    | Yes                       | Gutte                  | r X Slope (%)           | 3.2  |  |  |
| N/A                                     | Painted X Walk1?      | No     | N/A                       | Paint                  | ed X Walk2?             | N/A  |  |  |
|                                         | X Walk 1 Direction    | To W   |                           | X Wa                   | lk 2 Direction          | N/A  |  |  |
| N/A                                     | X Walk 1 Width (in)   | N/A    | N/A                       | X Wa                   | lk 2 Width (in)         | N/A  |  |  |
|                                         | X Walk 1 Slope (%)    | 2.6    |                           | X Wa                   | lk 2 Slope (%)          | N/A  |  |  |
|                                         | X Walk 1 X Slope (%)  | 3.9    |                           | X Wa                   | lk 2 X Slope (%)        | N/A  |  |  |
| N/A                                     | Ramp inside XWalk1?   | N/A    | N/A                       | Ramp                   | inside XWalk2?          | N/A  |  |  |
|                                         | Road Slope (%)        | N/A    | N/A                       | Clear                  | Space?                  | Yes  |  |  |
|                                         | Road X Slope (%)      | N/A    | N/A                       | Clear                  | Space to XWalk (in)     | N/A  |  |  |
| Yes                                     | Any Obstructions?     | No     | Yes                       | Storm                  | n Grate/Utility Hazard? | No   |  |  |
|                                         | Obstruction Type      |        |                           | Storm                  | n Grate/Utility Type    |      |  |  |
|                                         |                       | N/A    |                           |                        |                         | N/A  |  |  |
|                                         |                       |        | Yes                       | Surfa                  | ce Condition? (G/P)     | Good |  |  |
|                                         | est.                  |        |                           |                        |                         |      |  |  |