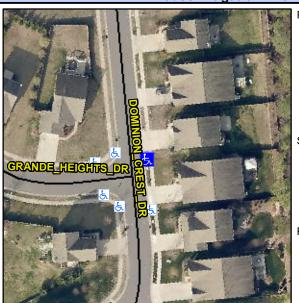

## **Access Compliance Report Public Rights-of-Way** (Curb Ramps)

Intersection ID: 48634 Main Street: GRANDE\_HEIGHTS\_DR Cross Street: DOMINION\_CREST\_DR Location: NE **Overall Compliance: No Severity Score:** ADA ID: 1D99BD66E533 Ramp Type: Perp Initial Pass/Fail: Pass 2.5