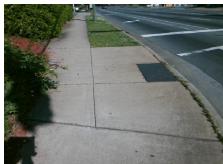

**Codes/Mitigation Info/Possible Solution** 

Field Measurements/Component Compliance

**CENTRAL AV** Street 1 Name Stop Condition-Street 1 Signal Street 2 Name N/A Stop Condition-Street 2 N/A **Remove & Replace Curb Ramp With** Two New Directional Ramps or Equivalent.

Surveyor Notes:

N/A

PROW/ADA:

Not Found, R304.5.1

Total Cost:

3200.00

| Field Measurements/Component Compliance |                                        |       |      |                             |      |
|-----------------------------------------|----------------------------------------|-------|------|-----------------------------|------|
| Comp                                    | liance Description                     | Data  | Comp | liance Description          | Data |
| N/A                                     | Ramp Length (in)                       | 69.0  | Yes  | BlendTrans Slope (%)        | 2.4  |
| No                                      | Ramp Width (in)                        | 42.5  | Yes  | BlendTrans XSlope (%)       | 1.1  |
| N/A                                     | Flare Type LT                          | N/A   | N/A  | Flare Type RT               | N/A  |
| N/A                                     | Flare Slope LT (%)                     | N/A   | N/A  | Flare Slope RT (%)          | N/A  |
| N/A                                     | Flare Traversable LT?                  | N/A   | N/A  | Flare Traversable RT?       | N/A  |
| N/A                                     | Landing Length (in)                    | N/A   | N/A  | DWS Provided?               | N/A  |
| N/A                                     | Landing Width (in)                     | N/A   | N/A  | DWS Contrast?               | N/A  |
| N/A                                     | Landing Slope (%)                      | N/A   | N/A  | DWS Length (in)             | N/A  |
| N/A                                     | Landing X Slope (%)                    | N/A   | N/A  | DWS Full Width?             | N/A  |
| N/A                                     | Landing Curb? (Y/N)                    | N/A   | N/A  | DWS Offset (in)             | N/A  |
| N/A                                     | Shared Landing?                        | N/A   |      |                             |      |
| N/A                                     | Gutter Ponding?                        | N/A   | N/A  | Gutter Slope (%)            | N/A  |
| N/A                                     | Gutter Lip Ht (in)                     | N/A   | N/A  | Gutter X Slope (%)          | N/A  |
| N/A                                     | Painted X Walk1?                       | Yes   | N/A  | Painted X Walk2?            | N/A  |
|                                         | X Walk 1 Direction                     | To NE |      | X Walk 2 Direction          | N/A  |
|                                         | X Walk 1 Width (in)                    | 105.0 |      | X Walk 2 Width (in)         | N/A  |
|                                         | X Walk 1 Slope (%)                     | 1.6   |      | X Walk 2 Slope (%)          | N/A  |
|                                         | X Walk 1 X Slope (%)                   | 1.0   |      | X Walk 2 X Slope (%)        | N/A  |
| N/A                                     | Ramp inside XWalk1?                    | Yes   | N/A  | Ramp inside XWalk2?         | N/A  |
|                                         | Road Slope (%)                         | 1.0   |      | Clear Space?                | N/A  |
|                                         | Road X Slope (%)                       | 1.6   | N/A  | Clear Space to XWalk (in)   | N/A  |
| N/A                                     | Any Obstructions?                      | N/A   | N/A  | Storm Grate/Utility Hazard? | N/A  |
|                                         | Obstruction Type                       |       |      | Storm Grate/Utility Type    |      |
|                                         |                                        | N/A   |      |                             | N/A  |
|                                         |                                        |       | Yes  | Surface Condition? (G/P)    | Good |
|                                         | 1 mm 1 m |       | No   | Curb Slope (%)              | 30.9 |