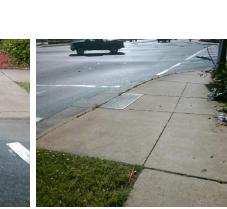

**Codes/Mitigation Info/Possible Solution** 

Field Measurements/Component Compliance

**CENTRAL AV** Street 1 Name Stop Condition-Street 1 Signal Street 2 Name N/A Stop Condition-Street 2 N/A **Remove & Replace Curb Ramp With** Two New Directional Ramps or Equivalent.

Surveyor Notes:

N/A

PROW/ADA:

Not Found, R304.5.1

Total Cost:

3200.00

| Field Measurements/Component Compliance |                                        |       |      |                             |      |
|-----------------------------------------|----------------------------------------|-------|------|-----------------------------|------|
| Comp                                    | liance Description                     | Data  | Comp | liance Description          | Data |
| N/A                                     | Ramp Length (in)                       | 69.0  | Yes  | BlendTrans Slope (%)        | 2.4  |
| No                                      | Ramp Width (in)                        | 42.5  | Yes  | BlendTrans XSlope (%)       | 1.1  |
| N/A                                     | Flare Type LT                          | N/A   | N/A  | Flare Type RT               | N/A  |
| N/A                                     | Flare Slope LT (%)                     | N/A   | N/A  | Flare Slope RT (%)          | N/A  |
| N/A                                     | Flare Traversable LT?                  | N/A   | N/A  | Flare Traversable RT?       | N/A  |
| N/A                                     | Landing Length (in)                    | N/A   | N/A  | DWS Provided?               | N/A  |
| N/A                                     | Landing Width (in)                     | N/A   | N/A  | DWS Contrast?               | N/A  |
| N/A                                     | Landing Slope (%)                      | N/A   | N/A  | DWS Length (in)             | N/A  |
| N/A                                     | Landing X Slope (%)                    | N/A   | N/A  | DWS Full Width?             | N/A  |
| N/A                                     | Landing Curb? (Y/N)                    | N/A   | N/A  | DWS Offset (in)             | N/A  |
| N/A                                     | Shared Landing?                        | N/A   |      |                             |      |
| N/A                                     | Gutter Ponding?                        | N/A   | N/A  | Gutter Slope (%)            | N/A  |
| N/A                                     | Gutter Lip Ht (in)                     | N/A   | N/A  | Gutter X Slope (%)          | N/A  |
| N/A                                     | Painted X Walk1?                       | Yes   | N/A  | Painted X Walk2?            | N/A  |
|                                         | X Walk 1 Direction                     | To NE |      | X Walk 2 Direction          | N/A  |
|                                         | X Walk 1 Width (in)                    | 105.0 |      | X Walk 2 Width (in)         | N/A  |
|                                         | X Walk 1 Slope (%)                     | 1.6   |      | X Walk 2 Slope (%)          | N/A  |
|                                         | X Walk 1 X Slope (%)                   | 1.0   |      | X Walk 2 X Slope (%)        | N/A  |
| N/A                                     | Ramp inside XWalk1?                    | Yes   | N/A  | Ramp inside XWalk2?         | N/A  |
|                                         | Road Slope (%)                         | 1.0   |      | Clear Space?                | N/A  |
|                                         | Road X Slope (%)                       | 1.6   | N/A  | Clear Space to XWalk (in)   | N/A  |
| N/A                                     | Any Obstructions?                      | N/A   | N/A  | Storm Grate/Utility Hazard? | N/A  |
|                                         | Obstruction Type                       |       |      | Storm Grate/Utility Type    |      |
|                                         |                                        | N/A   |      |                             | N/A  |
|                                         |                                        |       | Yes  | Surface Condition? (G/P)    | Good |
|                                         | 1 mm 1 m |       | No   | Curb Slope (%)              | 30.9 |