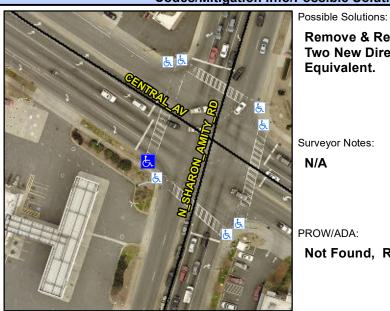

## **Access Compliance Report Public Rights-of-Way** (Curb Ramps)

Intersection ID: 14442 Main Street: N\_SHARON\_AMITY\_RD Cross Street: CENTRAL\_AV Location: SW **ADA ID: 1D9A8C8D032E** Ramp Type: BlendTrans1 Initial Pass/Fail: Fail **Overall Compliance: No Severity Score:** 8.75

**Codes/Mitigation Info/Possible Solution** 

Field Measurements/Component Compliance

**CENTRAL AV** Street 1 Name Stop Condition-Street 1 Signal Street 2 Name N/A Stop Condition-Street 2 N/A **Remove & Replace Curb Ramp With** Two New Directional Ramps or Equivalent.

Surveyor Notes:

N/A

PROW/ADA:

Not Found, R304.5.1

Total Cost:

3200.00

| Field Measurements/Component Compliance |                                        |       |      |                             |      |
|-----------------------------------------|----------------------------------------|-------|------|-----------------------------|------|
| Comp                                    | liance Description                     | Data  | Comp | liance Description          | Data |
| N/A                                     | Ramp Length (in)                       | 69.0  | Yes  | BlendTrans Slope (%)        | 2.4  |
| No                                      | Ramp Width (in)                        | 42.5  | Yes  | BlendTrans XSlope (%)       | 1.1  |
| N/A                                     | Flare Type LT                          | N/A   | N/A  | Flare Type RT               | N/A  |
| N/A                                     | Flare Slope LT (%)                     | N/A   | N/A  | Flare Slope RT (%)          | N/A  |
| N/A                                     | Flare Traversable LT?                  | N/A   | N/A  | Flare Traversable RT?       | N/A  |
| N/A                                     | Landing Length (in)                    | N/A   | N/A  | DWS Provided?               | N/A  |
| N/A                                     | Landing Width (in)                     | N/A   | N/A  | DWS Contrast?               | N/A  |
| N/A                                     | Landing Slope (%)                      | N/A   | N/A  | DWS Length (in)             | N/A  |
| N/A                                     | Landing X Slope (%)                    | N/A   | N/A  | DWS Full Width?             | N/A  |
| N/A                                     | Landing Curb? (Y/N)                    | N/A   | N/A  | DWS Offset (in)             | N/A  |
| N/A                                     | Shared Landing?                        | N/A   |      |                             |      |
| N/A                                     | Gutter Ponding?                        | N/A   | N/A  | Gutter Slope (%)            | N/A  |
| N/A                                     | Gutter Lip Ht (in)                     | N/A   | N/A  | Gutter X Slope (%)          | N/A  |
| N/A                                     | Painted X Walk1?                       | Yes   | N/A  | Painted X Walk2?            | N/A  |
|                                         | X Walk 1 Direction                     | To NE |      | X Walk 2 Direction          | N/A  |
|                                         | X Walk 1 Width (in)                    | 105.0 |      | X Walk 2 Width (in)         | N/A  |
|                                         | X Walk 1 Slope (%)                     | 1.6   |      | X Walk 2 Slope (%)          | N/A  |
|                                         | X Walk 1 X Slope (%)                   | 1.0   |      | X Walk 2 X Slope (%)        | N/A  |
| N/A                                     | Ramp inside XWalk1?                    | Yes   | N/A  | Ramp inside XWalk2?         | N/A  |
|                                         | Road Slope (%)                         | 1.0   |      | Clear Space?                | N/A  |
|                                         | Road X Slope (%)                       | 1.6   | N/A  | Clear Space to XWalk (in)   | N/A  |
| N/A                                     | Any Obstructions?                      | N/A   | N/A  | Storm Grate/Utility Hazard? | N/A  |
|                                         | Obstruction Type                       |       |      | Storm Grate/Utility Type    |      |
|                                         |                                        | N/A   |      |                             | N/A  |
|                                         |                                        |       | Yes  | Surface Condition? (G/P)    | Good |
|                                         | 1 mm 1 m |       | No   | Curb Slope (%)              | 30.9 |