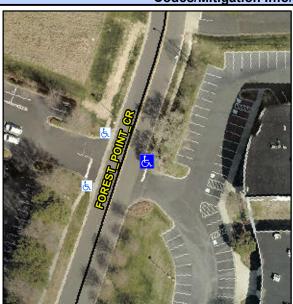

## **Access Compliance Report Public Rights-of-Way** (Curb Ramps)

Intersection ID: 10026804 Main Street: FOREST POINT CR Cross Street: N/A Location: NE Initial Pass/Fail: Fail **Overall Compliance: No** Severity Score: 46.25 **ADA ID: 1D9AF9F0993A** Ramp Type: PerpDiag

**Codes/Mitigation Info/Possible Solution** 

Field Measurements/Component Compliance

Street 1 Name Stop Condition-Street 2 Street 2 Name Stop Condition-Street 1

**FOREST POINT CR** 

None

**ENTRANCE** 

StopSign