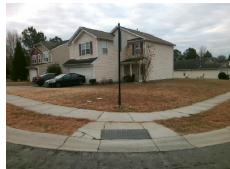

## Access Compliance Report Public Rights-of-Way (Curb Ramps)

Intersection ID: 42947 Main Street: MOONDANCE\_LN Cross Street: SEBASTIANI\_DR Location: SE

ADA ID: 1D9C9215EA90 Ramp Type: PerpDiag Initial Pass/Fail: Fail Overall Compliance: No Severity Score: 10

## Field Measurements/Component Compliance

Street 1 Name
Stop Condition-Street 2
Street 2 Name
Stop Condition-Street 1

SEBASTIAN DR None MOONDANCE LN StopSign Possible Solutions:

Remove & Replace Curb Ramp With
Two New Directional Ramps or
Equivalent.

Surveyor Notes:
N/A

PROW/ADA:
Not Found, R304.5.1, R304.5.3

Total Cost: \$ 3200.00

| Compliance Description |                       | Data | Compliance Description |                             | Data |
|------------------------|-----------------------|------|------------------------|-----------------------------|------|
| N/A                    | Ramp Length (in)      | 48.0 | Yes                    | Ramp Slope (%)              | 6.4  |
| No                     | Ramp Width (in)       | 42.0 | No                     | Ramp XSlope (%)             | 3.8  |
| N/A                    | Flare Type LT         | N/A  | N/A                    | Flare Type RT               | N/A  |
| N/A                    | Flare Slope LT (%)    | N/A  | N/A                    | Flare Slope RT (%)          | N/A  |
| N/A                    | Flare Traversable LT? | N/A  | N/A                    | Flare Traversable RT?       | N/A  |
| N/A                    | Landing Length (in)   | N/A  | N/A                    | DWS Provided?               | N/A  |
| N/A                    | Landing Width (in)    | N/A  | N/A                    | DWS Contrast?               | N/A  |
| N/A                    | Landing Slope (%)     | N/A  | N/A                    | DWS Length (in)             | N/A  |
| N/A                    | Landing X Slope (%)   | N/A  | N/A                    | DWS Full Width?             | N/A  |
| N/A                    | Landing Curb? (Y/N)   | N/A  | N/A                    | DWS Offset (in)             | N/A  |
| N/A                    | Shared Landing?       | N/A  |                        |                             |      |
| N/A                    | Gutter Ponding?       | N/A  | N/A                    | Gutter Slope (%)            | N/A  |
| N/A                    | Gutter Lip Ht (in)    | N/A  | N/A                    | Gutter X Slope (%)          | N/A  |
| N/A                    | Painted X Walk1?      | No   | N/A                    | Painted X Walk2?            | No   |
|                        | X Walk 1 Direction    | To N |                        | X Walk 2 Direction          | To W |
| N/A                    | X Walk 1 Width (in)   | N/A  | N/A                    | X Walk 2 Width (in)         | N/A  |
|                        | X Walk 1 Slope (%)    | 5.2  |                        | X Walk 2 Slope (%)          | 0.2  |
|                        | X Walk 1 X Slope (%)  | 3.2  |                        | X Walk 2 X Slope (%)        | 4.8  |
| N/A                    | Ramp inside XWalk1?   | N/A  | N/A                    | Ramp inside XWalk2?         | N/A  |
|                        | Road Slope (%)        | 3.7  | N/A                    | Clear Space?                | N/A  |
|                        | Road X Slope (%)      | 4.9  | N/A                    | Clear Space to XWalk (in)   | N/A  |
| N/A                    | Any Obstructions?     | N/A  | N/A                    | Storm Grate/Utility Hazard? | N/A  |
|                        | Obstruction Type      |      |                        | Storm Grate/Utility Type    |      |
|                        |                       | N/A  |                        |                             | N/A  |
|                        |                       |      | Yes                    | Surface Condition? (G/P)    | Good |