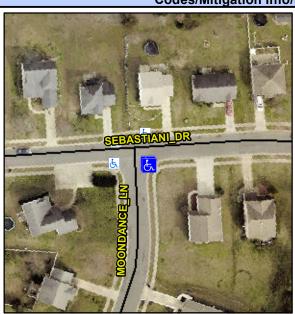

## Access Compliance Report Public Rights-of-Way (Curb Ramps)

Intersection ID: 42947 Main Street: MOONDANCE\_LN Cross Street: SEBASTIANI\_DR Location: SE

ADA ID: 1D9C9215EA90 Ramp Type: PerpDiag Initial Pass/Fail: Fail Overall Compliance: No Severity Score: 10

## Field Measurements/Component Compliance

Street 1 Name
Stop Condition-Street 2
Street 2 Name
Stop Condition-Street 1

SEBASTIAN DR None MOONDANCE LN StopSign Possible Solutions:

Remove & Replace Curb Ramp With
Two New Directional Ramps or
Equivalent.