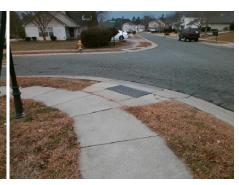

## Access Compliance Report Public Rights-of-Way (Curb Ramps)

Intersection ID: 42947 Main Street: MOONDANCE\_LN Cross Street: SEBASTIANI\_DR Location: SE

ADA ID: 1D9C9215EA90 Ramp Type: PerpDiag Initial Pass/Fail: Fail Overall Compliance: No Severity Score: 10

## Field Measurements/Component Compliance

Street 1 Name
Stop Condition-Street 2
Street 2 Name
Stop Condition-Street 1

SEBASTIAN DR None MOONDANCE LN StopSign Possible Solutions:

Remove & Replace Curb Ramp With
Two New Directional Ramps or
Equivalent.

Surveyor Notes:
N/A

PROW/ADA:
Not Found, R304.5.1, R304.5.3

Total Cost: \$ 3200.00

| Compliance Description |                       | Data | Compliance Description |                             | Data |
|------------------------|-----------------------|------|------------------------|-----------------------------|------|
| N/A                    | Ramp Length (in)      | 48.0 | Yes                    | Ramp Slope (%)              | 6.4  |
| No                     | Ramp Width (in)       | 42.0 | No                     | Ramp XSlope (%)             | 3.8  |
| N/A                    | Flare Type LT         | N/A  | N/A                    | Flare Type RT               | N/A  |
| N/A                    | Flare Slope LT (%)    | N/A  | N/A                    | Flare Slope RT (%)          | N/A  |
| N/A                    | Flare Traversable LT? | N/A  | N/A                    | Flare Traversable RT?       | N/A  |
| N/A                    | Landing Length (in)   | N/A  | N/A                    | DWS Provided?               | N/A  |
| N/A                    | Landing Width (in)    | N/A  | N/A                    | DWS Contrast?               | N/A  |
| N/A                    | Landing Slope (%)     | N/A  | N/A                    | DWS Length (in)             | N/A  |
| N/A                    | Landing X Slope (%)   | N/A  | N/A                    | DWS Full Width?             | N/A  |
| N/A                    | Landing Curb? (Y/N)   | N/A  | N/A                    | DWS Offset (in)             | N/A  |
| N/A                    | Shared Landing?       | N/A  |                        |                             |      |
| N/A                    | Gutter Ponding?       | N/A  | N/A                    | Gutter Slope (%)            | N/A  |
| N/A                    | Gutter Lip Ht (in)    | N/A  | N/A                    | Gutter X Slope (%)          | N/A  |
| N/A                    | Painted X Walk1?      | No   | N/A                    | Painted X Walk2?            | No   |
|                        | X Walk 1 Direction    | To N |                        | X Walk 2 Direction          | To W |
| N/A                    | X Walk 1 Width (in)   | N/A  | N/A                    | X Walk 2 Width (in)         | N/A  |
|                        | X Walk 1 Slope (%)    | 5.2  |                        | X Walk 2 Slope (%)          | 0.2  |
|                        | X Walk 1 X Slope (%)  | 3.2  |                        | X Walk 2 X Slope (%)        | 4.8  |
| N/A                    | Ramp inside XWalk1?   | N/A  | N/A                    | Ramp inside XWalk2?         | N/A  |
|                        | Road Slope (%)        | 3.7  | N/A                    | Clear Space?                | N/A  |
|                        | Road X Slope (%)      | 4.9  | N/A                    | Clear Space to XWalk (in)   | N/A  |
| N/A                    | Any Obstructions?     | N/A  | N/A                    | Storm Grate/Utility Hazard? | N/A  |
|                        | Obstruction Type      |      |                        | Storm Grate/Utility Type    |      |
|                        |                       | N/A  |                        |                             | N/A  |
|                        |                       |      | Yes                    | Surface Condition? (G/P)    | Good |