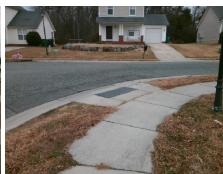

## Access Compliance Report Public Rights-of-Way (Curb Ramps)

Intersection ID: 42947 Main Street: MOONDANCE\_LN Cross Street: SEBASTIANI\_DR Location: SE

ADA ID: 1D9C9215EA90 Ramp Type: PerpDiag Initial Pass/Fail: Fail Overall Compliance: No Severity Score: 10

## Field Measurements/Component Compliance

Street 1 Name
Stop Condition-Street 2
Street 2 Name
Stop Condition-Street 1

SEBASTIAN DR None MOONDANCE LN StopSign Possible Solutions:

Remove & Replace Curb Ramp With
Two New Directional Ramps or
Equivalent.

Surveyor Notes:
N/A

PROW/ADA:
Not Found, R304.5.1, R304.5.3

Total Cost: \$ 3200.00

| Compliance Description |                       | Data | Compliance Description |                             | Data |
|------------------------|-----------------------|------|------------------------|-----------------------------|------|
| N/A                    | Ramp Length (in)      | 48.0 | Yes                    | Ramp Slope (%)              | 6.4  |
| No                     | Ramp Width (in)       | 42.0 | No                     | Ramp XSlope (%)             | 3.8  |
| N/A                    | Flare Type LT         | N/A  | N/A                    | Flare Type RT               | N/A  |
| N/A                    | Flare Slope LT (%)    | N/A  | N/A                    | Flare Slope RT (%)          | N/A  |
| N/A                    | Flare Traversable LT? | N/A  | N/A                    | Flare Traversable RT?       | N/A  |
| N/A                    | Landing Length (in)   | N/A  | N/A                    | DWS Provided?               | N/A  |
| N/A                    | Landing Width (in)    | N/A  | N/A                    | DWS Contrast?               | N/A  |
| N/A                    | Landing Slope (%)     | N/A  | N/A                    | DWS Length (in)             | N/A  |
| N/A                    | Landing X Slope (%)   | N/A  | N/A                    | DWS Full Width?             | N/A  |
| N/A                    | Landing Curb? (Y/N)   | N/A  | N/A                    | DWS Offset (in)             | N/A  |
| N/A                    | Shared Landing?       | N/A  |                        |                             |      |
| N/A                    | Gutter Ponding?       | N/A  | N/A                    | Gutter Slope (%)            | N/A  |
| N/A                    | Gutter Lip Ht (in)    | N/A  | N/A                    | Gutter X Slope (%)          | N/A  |
| N/A                    | Painted X Walk1?      | No   | N/A                    | Painted X Walk2?            | No   |
|                        | X Walk 1 Direction    | To N |                        | X Walk 2 Direction          | To W |
| N/A                    | X Walk 1 Width (in)   | N/A  | N/A                    | X Walk 2 Width (in)         | N/A  |
|                        | X Walk 1 Slope (%)    | 5.2  |                        | X Walk 2 Slope (%)          | 0.2  |
|                        | X Walk 1 X Slope (%)  | 3.2  |                        | X Walk 2 X Slope (%)        | 4.8  |
| N/A                    | Ramp inside XWalk1?   | N/A  | N/A                    | Ramp inside XWalk2?         | N/A  |
|                        | Road Slope (%)        | 3.7  | N/A                    | Clear Space?                | N/A  |
|                        | Road X Slope (%)      | 4.9  | N/A                    | Clear Space to XWalk (in)   | N/A  |
| N/A                    | Any Obstructions?     | N/A  | N/A                    | Storm Grate/Utility Hazard? | N/A  |
|                        | Obstruction Type      |      |                        | Storm Grate/Utility Type    |      |
|                        |                       | N/A  |                        |                             | N/A  |
|                        |                       |      | Yes                    | Surface Condition? (G/P)    | Good |