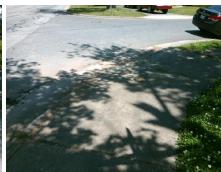

## Field Measurements/Component Compliance

Street 1 Name TRINITY RD
Stop Condition-Street 2 None
Street 2 Name N/A
Stop Condition-Street 1 N/A

Possible Solutions:

Remove & Replace Entire Ramp.

N
N
N
N
Surveyor Notes:

N/A

N
PROW/ADA:

Not Found, R304.5.1

Total Cost: \$ 1850.00

| Compliance Description |                       | Data | Compliance Description |                             | Data |
|------------------------|-----------------------|------|------------------------|-----------------------------|------|
| N/A                    | Ramp Length (in)      | 70.5 | Yes                    | Ramp Slope (%)              | 7.7  |
| No                     | Ramp Width (in)       | 40.0 | Yes                    | Ramp XSlope (%)             | 1.4  |
| N/A                    | Flare Type LT         | N/A  | N/A                    | Flare Type RT               | N/A  |
| N/A                    | Flare Slope LT (%)    | N/A  | N/A                    | Flare Slope RT (%)          | N/A  |
| N/A                    | Flare Traversable LT? | N/A  | N/A                    | Flare Traversable RT?       | N/A  |
| N/A                    | Landing Length (in)   | N/A  | N/A                    | DWS Provided?               | N/A  |
| N/A                    | Landing Width (in)    | N/A  | N/A                    | DWS Contrast?               | N/A  |
| N/A                    | Landing Slope (%)     | N/A  | N/A                    | DWS Length (in)             | N/A  |
| N/A                    | Landing X Slope (%)   | N/A  | N/A                    | DWS Full Width?             | N/A  |
| N/A                    | Landing Curb? (Y/N)   | N/A  | N/A                    | DWS Offset (in)             | N/A  |
| N/A                    | Shared Landing?       | N/A  |                        |                             |      |
| N/A                    | Gutter Ponding?       | N/A  | N/A                    | Gutter Slope (%)            | N/A  |
| N/A                    | Gutter Lip Ht (in)    | N/A  | N/A                    | Gutter X Slope (%)          | N/A  |
| N/A                    | Painted X Walk1?      | No   | N/A                    | Painted X Walk2?            | N/A  |
|                        | X Walk 1 Direction    | To N |                        | X Walk 2 Direction          | N/A  |
| N/A                    | X Walk 1 Width (in)   | N/A  | N/A                    | X Walk 2 Width (in)         | N/A  |
|                        | X Walk 1 Slope (%)    | 7.2  |                        | X Walk 2 Slope (%)          | N/A  |
|                        | X Walk 1 X Slope (%)  | 0.7  |                        | X Walk 2 X Slope (%)        | N/A  |
| N/A                    | Ramp inside XWalk1?   | N/A  | N/A                    | Ramp inside XWalk2?         | N/A  |
|                        | Road Slope (%)        | N/A  | N/A                    | Clear Space?                | N/A  |
|                        | Road X Slope (%)      | N/A  | N/A                    | Clear Space to XWalk (in)   | N/A  |
| N/A                    | Any Obstructions?     | N/A  | N/A                    | Storm Grate/Utility Hazard? | N/A  |
|                        | Obstruction Type      |      |                        | Storm Grate/Utility Type    |      |
|                        |                       | N/A  |                        |                             | N/A  |
|                        |                       |      | Yes                    | Surface Condition? (G/P)    | Good |