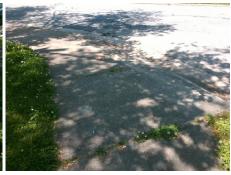

## Field Measurements/Component Compliance

Street 1 Name TRINITY RD
Stop Condition-Street 2 None
Street 2 Name N/A
Stop Condition-Street 1 N/A

Possible Solutions:

Remove & Replace Entire Ramp.

N
N
N
N
Surveyor Notes:

N/A

N
PROW/ADA:

Not Found, R304.5.1

Total Cost: \$ 1850.00

| Compliance Description |                       | Data | Compliance Description |                             | Data |
|------------------------|-----------------------|------|------------------------|-----------------------------|------|
| N/A                    | Ramp Length (in)      | 70.5 | Yes                    | Ramp Slope (%)              | 7.7  |
| No                     | Ramp Width (in)       | 40.0 | Yes                    | Ramp XSlope (%)             | 1.4  |
| N/A                    | Flare Type LT         | N/A  | N/A                    | Flare Type RT               | N/A  |
| N/A                    | Flare Slope LT (%)    | N/A  | N/A                    | Flare Slope RT (%)          | N/A  |
| N/A                    | Flare Traversable LT? | N/A  | N/A                    | Flare Traversable RT?       | N/A  |
| N/A                    | Landing Length (in)   | N/A  | N/A                    | DWS Provided?               | N/A  |
| N/A                    | Landing Width (in)    | N/A  | N/A                    | DWS Contrast?               | N/A  |
| N/A                    | Landing Slope (%)     | N/A  | N/A                    | DWS Length (in)             | N/A  |
| N/A                    | Landing X Slope (%)   | N/A  | N/A                    | DWS Full Width?             | N/A  |
| N/A                    | Landing Curb? (Y/N)   | N/A  | N/A                    | DWS Offset (in)             | N/A  |
| N/A                    | Shared Landing?       | N/A  |                        |                             |      |
| N/A                    | Gutter Ponding?       | N/A  | N/A                    | Gutter Slope (%)            | N/A  |
| N/A                    | Gutter Lip Ht (in)    | N/A  | N/A                    | Gutter X Slope (%)          | N/A  |
| N/A                    | Painted X Walk1?      | No   | N/A                    | Painted X Walk2?            | N/A  |
|                        | X Walk 1 Direction    | To N |                        | X Walk 2 Direction          | N/A  |
| N/A                    | X Walk 1 Width (in)   | N/A  | N/A                    | X Walk 2 Width (in)         | N/A  |
|                        | X Walk 1 Slope (%)    | 7.2  |                        | X Walk 2 Slope (%)          | N/A  |
|                        | X Walk 1 X Slope (%)  | 0.7  |                        | X Walk 2 X Slope (%)        | N/A  |
| N/A                    | Ramp inside XWalk1?   | N/A  | N/A                    | Ramp inside XWalk2?         | N/A  |
|                        | Road Slope (%)        | N/A  | N/A                    | Clear Space?                | N/A  |
|                        | Road X Slope (%)      | N/A  | N/A                    | Clear Space to XWalk (in)   | N/A  |
| N/A                    | Any Obstructions?     | N/A  | N/A                    | Storm Grate/Utility Hazard? | N/A  |
|                        | Obstruction Type      |      |                        | Storm Grate/Utility Type    |      |
|                        |                       | N/A  |                        |                             | N/A  |
|                        |                       |      | Yes                    | Surface Condition? (G/P)    | Good |