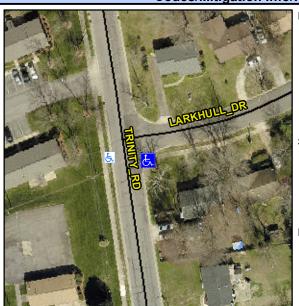

## Access Compliance Report Public Rights-of-Way (Curb Ramps)

Intersection ID: 4420 Main Street: LARKHULL\_DR Cross Street: TRINITY\_RD Location: S

ADA ID: 1D9FC4511247 Ramp Type: Perp Initial Pass/Fail: Fail Overall Compliance: No Severity Score: 8.75

## Field Measurements/Component Compliance

Street 1 Name TRINITY RD
Stop Condition-Street 2 None
Street 2 Name N/A
Stop Condition-Street 1 N/A

Possible Solutions:

Remove & Replace Entire Ramp.

N
N
N
N
Surveyor Notes: