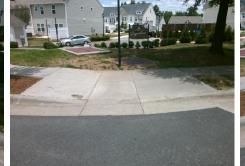

## Access Compliance Report Public Rights-of-Way (Curb Ramps)

Surface Condition? (G/P)

Curb Slope (%)

Good

24.3

Yes

No

| Intersection ID: 44734                  | on ID: 44734 Main Street: MCCHESNEY_DR |                         | Cross Street: SIGNATURE_RIDGE_RD |                                                |                                         |                       |       | Location:         | Ν                           |       |
|-----------------------------------------|----------------------------------------|-------------------------|----------------------------------|------------------------------------------------|-----------------------------------------|-----------------------|-------|-------------------|-----------------------------|-------|
| ADA ID: 1DA0F2B96D                      | 0F2B96DF6 Ramp Type: BlendTrans1       |                         | Initial                          | Initial Pass/Fail: Fail Overall Compliance: No |                                         |                       |       | o Severity Score: | 8.75                        |       |
| Codes/Mitigation Info/Possible Solution |                                        |                         |                                  |                                                | Field Measurements/Component Compliance |                       |       |                   |                             |       |
|                                         |                                        | Possible Solutions:     |                                  |                                                |                                         |                       |       |                   | liance Description          | Data  |
|                                         |                                        | Remove & Replace Cur    | rh Ramn With                     |                                                | N/A                                     | Ramp Length (in)      | 50.0  | Yes               | BlendTrans Slope (%)        | 4.5   |
|                                         |                                        | Two New Directional Ram | •                                | vvilii                                         | No                                      | Ramp Width (in)       | 43.0  | Yes               | BlendTrans XSlope (%)       | 0.3   |
| Carlo I.                                | A AN SOLA                              | Equivalent.             |                                  |                                                | N/A                                     | Flare Type LT         | N/A   | N/A               | Flare Type RT               | N/A   |
|                                         |                                        | -                       |                                  |                                                | N/A                                     | Flare Slope LT (%)    | N/A   | N/A               | Flare Slope RT (%)          | N/A   |
|                                         | Selle 1                                |                         |                                  |                                                | N/A                                     | Flare Traversable LT? | N/A   |                   | Flare Traversable RT?       | N/A   |
|                                         |                                        |                         |                                  |                                                | N/A                                     | Landing Length (in)   | N/A   | N/A               | DWS Provided?               | N/A   |
|                                         | Star I and                             | Surveyor Notes:         |                                  |                                                | N/A                                     | Landing Width (in)    | N/A   | N/A               | DWS Contrast?               | N/A   |
|                                         |                                        |                         |                                  |                                                | N/A                                     | Landing Slope (%)     | N/A   | N/A               | DWS Length (in)             | N/A   |
|                                         | N/A                                    |                         |                                  |                                                | 0 ,                                     |                       |       | <b>č</b> ( )      |                             |       |
|                                         |                                        |                         |                                  | N/A                                            | Landing X Slope (%)                     | N/A                   | N/A   | DWS Full Width?   | N/A                         |       |
|                                         |                                        |                         |                                  |                                                | N/A                                     | Landing Curb? (Y/N)   | N/A   | N/A               | DWS Offset (in)             | N/A   |
|                                         |                                        |                         |                                  |                                                | N/A                                     | Shared Landing?       | N/A   |                   |                             |       |
| Sta Ball                                | THE . CONT                             | PROW/ADA:               |                                  |                                                | N/A                                     | Gutter Ponding?       | N/A   |                   | Gutter Slope (%)            | N/A   |
| 108831 / 9                              |                                        | Not Found, R304.5.1     |                                  |                                                | N/A                                     | Gutter Lip Ht (in)    | 0.5   | N/A               | Gutter X Slope (%)          | N/A   |
| 138/11 / 1/m                            | 1 210 4                                |                         |                                  |                                                | N/A                                     | Painted X Walk1?      | No    | N/A               | Painted X Walk2?            | No    |
| ME 1 1 18                               | 1 A Card                               |                         |                                  |                                                |                                         | X Walk 1 Direction    | To SW |                   | X Walk 2 Direction          | To SE |
|                                         | S ale                                  |                         |                                  |                                                |                                         | X Walk 1 Width (in)   | N/A   |                   | X Walk 2 Width (in)         | N/A   |
| Street 1 Name                           | SIGNATURE RIDGE RD                     |                         |                                  |                                                |                                         | X Walk 1 Slope (%)    | 3.2   |                   | X Walk 2 Slope (%)          | 3.0   |
| Stop Condition-Street 1                 | StopSign                               |                         |                                  |                                                |                                         | X Walk 1 X Slope (%)  | 4.4   |                   | X Walk 2 X Slope (%)        | 0.6   |
| Street 2 Name                           | MCCHESNEY DR                           |                         |                                  |                                                | N/A                                     | Ramp inside XWalk1?   | N/A   | N/A               | Ramp inside XWalk2?         | N/A   |
| Stop Condition-Street 2                 | None                                   |                         |                                  |                                                |                                         | Road Slope (%)        | 2.2   |                   | Clear Space?                | N/A   |
|                                         |                                        |                         |                                  |                                                |                                         | Road X Slope (%)      | 3.2   | N/A               | Clear Space to XWalk (in)   | N/A   |
|                                         |                                        |                         |                                  |                                                | N/A                                     | Any Obstructions?     | N/A   | N/A               | Storm Grate/Utility Hazard? | N/A   |
|                                         |                                        | Total Cost:             | \$ 3                             | 200.00                                         |                                         | Obstruction Type      |       |                   | Storm Grate/Utility Type    |       |
|                                         |                                        |                         |                                  |                                                |                                         |                       | N/A   |                   |                             | N/A   |
|                                         |                                        |                         |                                  |                                                |                                         |                       |       | 1                 |                             |       |