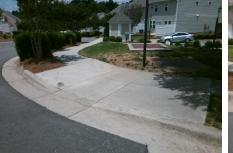

## Access Compliance Report Public Rights-of-Way (Curb Ramps)

Surface Condition? (G/P)

Curb Slope (%)

Good

24.3

Yes

No

| Intersection ID: 44734                  | on ID: 44734 Main Street: MCCHESNEY_DR |                         | Cross Street: SIGNATURE_RIDGE_RD |                                                |                                         |                       |       | Location:         | Ν                           |       |
|-----------------------------------------|----------------------------------------|-------------------------|----------------------------------|------------------------------------------------|-----------------------------------------|-----------------------|-------|-------------------|-----------------------------|-------|
| ADA ID: 1DA0F2B96D                      | 0F2B96DF6 Ramp Type: BlendTrans1       |                         | Initial                          | Initial Pass/Fail: Fail Overall Compliance: No |                                         |                       |       | o Severity Score: | 8.75                        |       |
| Codes/Mitigation Info/Possible Solution |                                        |                         |                                  |                                                | Field Measurements/Component Compliance |                       |       |                   |                             |       |
|                                         |                                        | Possible Solutions:     |                                  |                                                |                                         |                       |       |                   | liance Description          | Data  |
|                                         |                                        | Remove & Replace Cur    | rh Ramn With                     |                                                | N/A                                     | Ramp Length (in)      | 50.0  | Yes               | BlendTrans Slope (%)        | 4.5   |
|                                         |                                        | Two New Directional Ram | •                                | vvilii                                         | No                                      | Ramp Width (in)       | 43.0  | Yes               | BlendTrans XSlope (%)       | 0.3   |
| Carlo I.                                | A AN SOLA                              | Equivalent.             |                                  |                                                | N/A                                     | Flare Type LT         | N/A   | N/A               | Flare Type RT               | N/A   |
|                                         |                                        | -                       |                                  |                                                | N/A                                     | Flare Slope LT (%)    | N/A   | N/A               | Flare Slope RT (%)          | N/A   |
|                                         | Selle 1                                |                         |                                  |                                                | N/A                                     | Flare Traversable LT? | N/A   |                   | Flare Traversable RT?       | N/A   |
|                                         |                                        |                         |                                  |                                                | N/A                                     | Landing Length (in)   | N/A   | N/A               | DWS Provided?               | N/A   |
|                                         | Star I and                             | Surveyor Notes:         |                                  |                                                | N/A                                     | Landing Width (in)    | N/A   | N/A               | DWS Contrast?               | N/A   |
|                                         |                                        |                         |                                  |                                                | N/A                                     | Landing Slope (%)     | N/A   | N/A               | DWS Length (in)             | N/A   |
|                                         | N/A                                    |                         |                                  |                                                | 0 ,                                     |                       |       | <b>č</b> ( )      |                             |       |
|                                         |                                        |                         |                                  | N/A                                            | Landing X Slope (%)                     | N/A                   | N/A   | DWS Full Width?   | N/A                         |       |
|                                         |                                        |                         |                                  |                                                | N/A                                     | Landing Curb? (Y/N)   | N/A   | N/A               | DWS Offset (in)             | N/A   |
|                                         |                                        |                         |                                  |                                                | N/A                                     | Shared Landing?       | N/A   |                   |                             |       |
| Sta Ball                                | THE . CONT                             | PROW/ADA:               |                                  |                                                | N/A                                     | Gutter Ponding?       | N/A   |                   | Gutter Slope (%)            | N/A   |
| 108831 / 9                              |                                        | Not Found, R304.5.1     |                                  |                                                | N/A                                     | Gutter Lip Ht (in)    | 0.5   | N/A               | Gutter X Slope (%)          | N/A   |
| 138/11 / 1/m                            | 1 210 4                                |                         |                                  |                                                | N/A                                     | Painted X Walk1?      | No    | N/A               | Painted X Walk2?            | No    |
| ME 1 1 18                               | 1 A Card                               |                         |                                  |                                                |                                         | X Walk 1 Direction    | To SW |                   | X Walk 2 Direction          | To SE |
|                                         | S ale                                  |                         |                                  |                                                |                                         | X Walk 1 Width (in)   | N/A   |                   | X Walk 2 Width (in)         | N/A   |
| Street 1 Name                           | SIGNATURE RIDGE RD                     |                         |                                  |                                                |                                         | X Walk 1 Slope (%)    | 3.2   |                   | X Walk 2 Slope (%)          | 3.0   |
| Stop Condition-Street 1                 | StopSign                               |                         |                                  |                                                |                                         | X Walk 1 X Slope (%)  | 4.4   |                   | X Walk 2 X Slope (%)        | 0.6   |
| Street 2 Name                           | MCCHESNEY DR                           |                         |                                  |                                                | N/A                                     | Ramp inside XWalk1?   | N/A   | N/A               | Ramp inside XWalk2?         | N/A   |
| Stop Condition-Street 2                 | None                                   |                         |                                  |                                                |                                         | Road Slope (%)        | 2.2   |                   | Clear Space?                | N/A   |
|                                         |                                        |                         |                                  |                                                |                                         | Road X Slope (%)      | 3.2   | N/A               | Clear Space to XWalk (in)   | N/A   |
|                                         |                                        |                         |                                  |                                                | N/A                                     | Any Obstructions?     | N/A   | N/A               | Storm Grate/Utility Hazard? | N/A   |
|                                         |                                        | Total Cost:             | \$ 3                             | 200.00                                         |                                         | Obstruction Type      |       |                   | Storm Grate/Utility Type    |       |
|                                         |                                        |                         |                                  |                                                |                                         |                       | N/A   |                   |                             | N/A   |
|                                         |                                        |                         |                                  |                                                |                                         |                       |       | 1                 |                             |       |