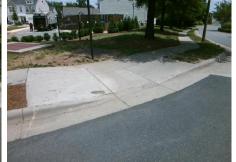

## Access Compliance Report Public Rights-of-Way (Curb Ramps)

Surface Condition? (G/P)

Curb Slope (%)

Good

24.3

Yes

No

| Intersection ID: 44734                  | on ID: 44734 Main Street: MCCHESNEY_DR |                         | Cross Street: SIGNATURE_RIDGE_RD |                                                |                                         |                       |       | Location:         | Ν                           |       |
|-----------------------------------------|----------------------------------------|-------------------------|----------------------------------|------------------------------------------------|-----------------------------------------|-----------------------|-------|-------------------|-----------------------------|-------|
| ADA ID: 1DA0F2B96D                      | 0F2B96DF6 Ramp Type: BlendTrans1       |                         | Initial                          | Initial Pass/Fail: Fail Overall Compliance: No |                                         |                       |       | o Severity Score: | 8.75                        |       |
| Codes/Mitigation Info/Possible Solution |                                        |                         |                                  |                                                | Field Measurements/Component Compliance |                       |       |                   |                             |       |
|                                         |                                        | Possible Solutions:     |                                  |                                                |                                         |                       |       |                   | liance Description          | Data  |
|                                         |                                        | Remove & Replace Cur    | rh Ramn With                     |                                                | N/A                                     | Ramp Length (in)      | 50.0  | Yes               | BlendTrans Slope (%)        | 4.5   |
|                                         |                                        | Two New Directional Ram | •                                | vvilii                                         | No                                      | Ramp Width (in)       | 43.0  | Yes               | BlendTrans XSlope (%)       | 0.3   |
| Carlo I.                                | A AN SOLA                              | Equivalent.             |                                  |                                                | N/A                                     | Flare Type LT         | N/A   | N/A               | Flare Type RT               | N/A   |
|                                         |                                        | -                       |                                  |                                                | N/A                                     | Flare Slope LT (%)    | N/A   | N/A               | Flare Slope RT (%)          | N/A   |
|                                         | Selle 1                                |                         |                                  |                                                | N/A                                     | Flare Traversable LT? | N/A   |                   | Flare Traversable RT?       | N/A   |
|                                         |                                        |                         |                                  |                                                | N/A                                     | Landing Length (in)   | N/A   | N/A               | DWS Provided?               | N/A   |
|                                         | Star I and                             | Surveyor Notes:         |                                  |                                                | N/A                                     | Landing Width (in)    | N/A   | N/A               | DWS Contrast?               | N/A   |
|                                         |                                        |                         |                                  |                                                | N/A                                     | Landing Slope (%)     | N/A   | N/A               | DWS Length (in)             | N/A   |
|                                         | N/A                                    |                         |                                  |                                                | 0 ,                                     |                       |       | <b>č</b> ( )      |                             |       |
|                                         |                                        |                         |                                  | N/A                                            | Landing X Slope (%)                     | N/A                   | N/A   | DWS Full Width?   | N/A                         |       |
|                                         |                                        |                         |                                  |                                                | N/A                                     | Landing Curb? (Y/N)   | N/A   | N/A               | DWS Offset (in)             | N/A   |
|                                         |                                        |                         |                                  |                                                | N/A                                     | Shared Landing?       | N/A   |                   |                             |       |
| Sta Ball                                | THE . CONT                             | PROW/ADA:               |                                  |                                                | N/A                                     | Gutter Ponding?       | N/A   |                   | Gutter Slope (%)            | N/A   |
| 108831 / 9                              |                                        | Not Found, R304.5.1     |                                  |                                                | N/A                                     | Gutter Lip Ht (in)    | 0.5   | N/A               | Gutter X Slope (%)          | N/A   |
| 138/11 / 1/m                            | 1 210 4                                |                         |                                  |                                                | N/A                                     | Painted X Walk1?      | No    | N/A               | Painted X Walk2?            | No    |
| ME 1 1 18                               | 1 A Card                               |                         |                                  |                                                |                                         | X Walk 1 Direction    | To SW |                   | X Walk 2 Direction          | To SE |
|                                         | S ale                                  |                         |                                  |                                                |                                         | X Walk 1 Width (in)   | N/A   |                   | X Walk 2 Width (in)         | N/A   |
| Street 1 Name                           | SIGNATURE RIDGE RD                     |                         |                                  |                                                |                                         | X Walk 1 Slope (%)    | 3.2   |                   | X Walk 2 Slope (%)          | 3.0   |
| Stop Condition-Street 1                 | StopSign                               |                         |                                  |                                                |                                         | X Walk 1 X Slope (%)  | 4.4   |                   | X Walk 2 X Slope (%)        | 0.6   |
| Street 2 Name                           | MCCHESNEY DR                           |                         |                                  |                                                | N/A                                     | Ramp inside XWalk1?   | N/A   | N/A               | Ramp inside XWalk2?         | N/A   |
| Stop Condition-Street 2                 | None                                   |                         |                                  |                                                |                                         | Road Slope (%)        | 2.2   |                   | Clear Space?                | N/A   |
|                                         |                                        |                         |                                  |                                                |                                         | Road X Slope (%)      | 3.2   | N/A               | Clear Space to XWalk (in)   | N/A   |
|                                         |                                        |                         |                                  |                                                | N/A                                     | Any Obstructions?     | N/A   | N/A               | Storm Grate/Utility Hazard? | N/A   |
|                                         |                                        | Total Cost:             | \$ 3                             | 200.00                                         |                                         | Obstruction Type      |       |                   | Storm Grate/Utility Type    |       |
|                                         |                                        |                         |                                  |                                                |                                         |                       | N/A   |                   |                             | N/A   |
|                                         |                                        |                         |                                  |                                                |                                         |                       |       | 1                 |                             |       |