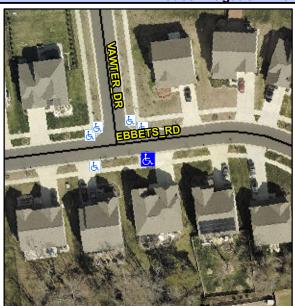

## **Access Compliance Report Public Rights-of-Way** (Curb Ramps)

Intersection ID: 53391 Main Street: EBBETS RD Cross Street: VAWTER DR Location: Initial Pass/Fail: Fail **Overall Compliance: No** 

**Codes/Mitigation Info/Possible Solution** 

N/A

N/A

N/A

**EBBETS RD** Street 1 Name Stop Condition-Street 2 None Street 2 Name N/A Stop Condition-Street 1 N/A

| Possible Solutions:           |  |  |  |  |
|-------------------------------|--|--|--|--|
| Remove & Replace Entire Ramp. |  |  |  |  |
|                               |  |  |  |  |
|                               |  |  |  |  |
|                               |  |  |  |  |
|                               |  |  |  |  |
| surveyor Notes:               |  |  |  |  |
|                               |  |  |  |  |
| N/A                           |  |  |  |  |
|                               |  |  |  |  |
|                               |  |  |  |  |
| ROW/ADA:                      |  |  |  |  |
| R304.5.3                      |  |  |  |  |
|                               |  |  |  |  |
|                               |  |  |  |  |
|                               |  |  |  |  |
|                               |  |  |  |  |
|                               |  |  |  |  |
|                               |  |  |  |  |
|                               |  |  |  |  |