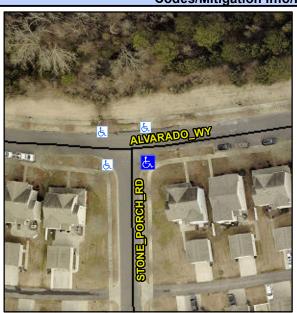

## Access Compliance Report Public Rights-of-Way (Curb Ramps)

Intersection ID: 47846 Main Street: ALVARADO\_WY Cross Street: STONE\_PORCH\_RD Location: SE

ADA ID: 1DA374AAB299 Ramp Type: BlendTrans1 Initial Pass/Fail: Fail Overall Compliance: No Severity Score: 8.75

## Field Measurements/Component Compliance

Street 1 Name
Stop Condition-Street 1
Street 2 Name
Stop Condition-Street 2

ALVARADO WY
None
STONE PORCH RD
StopSign

Possible Solutions:

Remove & Replace Curb Ramp With
Two New Directional Ramps or
Equivalent.