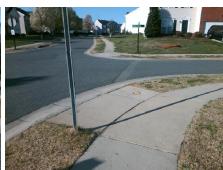

## **Access Compliance Report Public Rights-of-Way** (Curb Ramps)

Intersection ID: 29681 Main Street: DARLINGTON RD **Cross Street: EQUESTRIAN DR** Location: N ADA ID: 1DA4D0EBC970 Ramp Type: PerpDiag Initial Pass/Fail: Fail **Overall Compliance: No Severity Score:** 10

**Codes/Mitigation Info/Possible Solution** 

Street 1 Name Stop Condition-Street 2 Street 2 Name Stop Condition-Street 1

**EQUESTRIAN DR** None **DARLINGTON RD** StopSign

Possible Solutions: Remove & Replace Curb Ramp With **Two New Directional Ramps or** Equivalent. Surveyor Notes: N/A PROW/ADA: Not Found, R304.5.1, R304.5.3

Total Cost: 3200.00

| Field Measurements/Component Compliance |                       |       |        |             |                       |       |
|-----------------------------------------|-----------------------|-------|--------|-------------|-----------------------|-------|
| Compliance Description Data             |                       | Comp  | liance | Description | Data                  |       |
| N/A                                     | Ramp Length (in)      | 49.5  | Yes    | Ramp        | Slope (%)             | 6.1   |
| No                                      | Ramp Width (in)       | 47.0  | No     | Ramp        | XSlope (%)            | 4.7   |
| N/A                                     | Flare Type LT         | N/A   | N/A    | Flare       | Type RT               | N/A   |
| N/A                                     | Flare Slope LT (%)    | N/A   | N/A    | Flare       | Slope RT (%)          | N/A   |
| N/A                                     | Flare Traversable LT? | N/A   | N/A    | Flare       | Traversable RT?       | N/A   |
| N/A                                     | Landing Length (in)   | N/A   | N/A    | DWS         | Provided?             | N/A   |
| N/A                                     | Landing Width (in)    | N/A   | N/A    | DWS         | Contrast?             | N/A   |
| N/A                                     | Landing Slope (%)     | N/A   | N/A    | DWS         | Length (in)           | N/A   |
| N/A                                     | Landing X Slope (%)   | N/A   | N/A    | DWS         | Full Width?           | N/A   |
| N/A                                     | Landing Curb? (Y/N)   | N/A   | N/A    | DWS         | Offset (in)           | N/A   |
| N/A                                     | Shared Landing?       | N/A   |        |             |                       |       |
| N/A                                     | Gutter Ponding?       | N/A   | N/A    | Gutte       | r Slope (%)           | N/A   |
| N/A                                     | Gutter Lip Ht (in)    | N/A   | N/A    | Gutte       | r X Slope (%)         | N/A   |
| N/A                                     | Painted X Walk1?      | No    | N/A    | Painte      | ed X Walk2?           | No    |
|                                         | X Walk 1 Direction    | To SW |        | X Wa        | lk 2 Direction        | To SE |
| N/A                                     | X Walk 1 Width (in)   | N/A   | N/A    | X Wa        | lk 2 Width (in)       | N/A   |
|                                         | X Walk 1 Slope (%)    | 5.6   |        | X Wa        | lk 2 Slope (%)        | 2.9   |
|                                         | X Walk 1 X Slope (%)  | 1.1   |        | X Wa        | lk 2 X Slope (%)      | 4.2   |
| N/A                                     | Ramp inside XWalk1?   | N/A   | N/A    | Ramp        | inside XWalk2?        | N/A   |
|                                         | Road Slope (%)        | 4.1   | N/A    | Clear       | Space?                | N/A   |
|                                         | Road X Slope (%)      | 4.8   | N/A    | Clear       | Space to XWalk (in)   | N/A   |
| N/A                                     | Any Obstructions?     | N/A   | N/A    | Storm       | Grate/Utility Hazard? | N/A   |
|                                         | Obstruction Type      |       |        | Storm       | Grate/Utility Type    |       |
|                                         |                       | N/A   |        |             |                       | N/A   |
|                                         |                       |       | Yes    | Surfa       | ce Condition? (G/P)   | Good  |
|                                         | 1                     |       |        |             |                       |       |