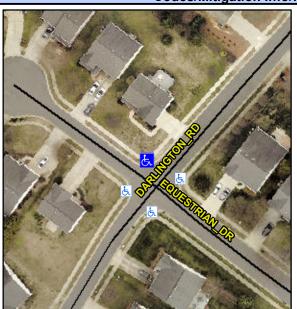

## **Access Compliance Report Public Rights-of-Way** (Curb Ramps)

Intersection ID: 29681 Main Street: DARLINGTON RD **Cross Street: EQUESTRIAN DR** Location: N ADA ID: 1DA4D0EBC970 Ramp Type: PerpDiag Initial Pass/Fail: Fail **Overall Compliance: No Severity Score:** 10