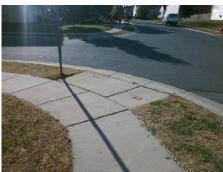

## **Access Compliance Report Public Rights-of-Way** (Curb Ramps)

Intersection ID: 29681 Main Street: DARLINGTON RD **Cross Street: EQUESTRIAN DR** Location: N ADA ID: 1DA4D0EBC970 Ramp Type: PerpDiag Initial Pass/Fail: Fail **Overall Compliance: No Severity Score:** 10

**Codes/Mitigation Info/Possible Solution** 

Street 1 Name Stop Condition-Street 2 Street 2 Name Stop Condition-Street 1

**EQUESTRIAN DR** None **DARLINGTON RD** StopSign

Possible Solutions: Remove & Replace Curb Ramp With **Two New Directional Ramps or** Equivalent. Surveyor Notes: N/A PROW/ADA: Not Found, R304.5.1, R304.5.3

Total Cost: 3200.00

| Field Measurements/Component Compliance |                       |       |        |             |                       |       |
|-----------------------------------------|-----------------------|-------|--------|-------------|-----------------------|-------|
| Compliance Description Data             |                       | Comp  | liance | Description | Data                  |       |
| N/A                                     | Ramp Length (in)      | 49.5  | Yes    | Ramp        | Slope (%)             | 6.1   |
| No                                      | Ramp Width (in)       | 47.0  | No     | Ramp        | XSlope (%)            | 4.7   |
| N/A                                     | Flare Type LT         | N/A   | N/A    | Flare       | Type RT               | N/A   |
| N/A                                     | Flare Slope LT (%)    | N/A   | N/A    | Flare       | Slope RT (%)          | N/A   |
| N/A                                     | Flare Traversable LT? | N/A   | N/A    | Flare       | Traversable RT?       | N/A   |
| N/A                                     | Landing Length (in)   | N/A   | N/A    | DWS         | Provided?             | N/A   |
| N/A                                     | Landing Width (in)    | N/A   | N/A    | DWS         | Contrast?             | N/A   |
| N/A                                     | Landing Slope (%)     | N/A   | N/A    | DWS         | Length (in)           | N/A   |
| N/A                                     | Landing X Slope (%)   | N/A   | N/A    | DWS         | Full Width?           | N/A   |
| N/A                                     | Landing Curb? (Y/N)   | N/A   | N/A    | DWS         | Offset (in)           | N/A   |
| N/A                                     | Shared Landing?       | N/A   |        |             |                       |       |
| N/A                                     | Gutter Ponding?       | N/A   | N/A    | Gutte       | r Slope (%)           | N/A   |
| N/A                                     | Gutter Lip Ht (in)    | N/A   | N/A    | Gutte       | r X Slope (%)         | N/A   |
| N/A                                     | Painted X Walk1?      | No    | N/A    | Painte      | ed X Walk2?           | No    |
|                                         | X Walk 1 Direction    | To SW |        | X Wa        | lk 2 Direction        | To SE |
| N/A                                     | X Walk 1 Width (in)   | N/A   | N/A    | X Wa        | lk 2 Width (in)       | N/A   |
|                                         | X Walk 1 Slope (%)    | 5.6   |        | X Wa        | lk 2 Slope (%)        | 2.9   |
|                                         | X Walk 1 X Slope (%)  | 1.1   |        | X Wa        | lk 2 X Slope (%)      | 4.2   |
| N/A                                     | Ramp inside XWalk1?   | N/A   | N/A    | Ramp        | inside XWalk2?        | N/A   |
|                                         | Road Slope (%)        | 4.1   | N/A    | Clear       | Space?                | N/A   |
|                                         | Road X Slope (%)      | 4.8   | N/A    | Clear       | Space to XWalk (in)   | N/A   |
| N/A                                     | Any Obstructions?     | N/A   | N/A    | Storm       | Grate/Utility Hazard? | N/A   |
|                                         | Obstruction Type      |       |        | Storm       | Grate/Utility Type    |       |
|                                         |                       | N/A   |        |             |                       | N/A   |
|                                         |                       |       | Yes    | Surfa       | ce Condition? (G/P)   | Good  |
|                                         | 1                     |       |        |             |                       |       |