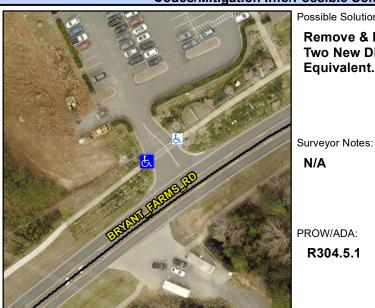

## **Access Compliance Report Public Rights-of-Way** (Curb Ramps)

Intersection ID: 10022037 Main Street: BRYANT FARMS RD **Cross Street: N/A** Location: NW **ADA ID: 1DAAE1DA939D** Ramp Type: BlendTrans1 Initial Pass/Fail: Fail **Overall Compliance: No Severity Score:** 10

**Codes/Mitigation Info/Possible Solution** 

## Field Measurements/Component Compliance

Street 1 Name **ENTRANCE** Stop Condition-Street 1 Street 2 Name Stop Condition-Street 2

Remove & Replace Curb Ramp With Two New Directional Ramps or Equivalent.

N/A

Possible Solutions:

PROW/ADA: R304.5.1

None N/A N/A

> Total Cost: 3200.00

| Compliance Description Date |                       | Data  | Compliance Description |                             | Data |
|-----------------------------|-----------------------|-------|------------------------|-----------------------------|------|
| N/A                         | Ramp Length (in)      | 69.0  | Yes                    | BlendTrans Slope (%)        | 3.0  |
| No                          | Ramp Width (in)       | 46.0  | Yes                    | BlendTrans XSlope (%)       | 2.1  |
| N/A                         | Flare Type LT         | N/A   | N/A                    | Flare Type RT               | N/A  |
| N/A                         | Flare Slope LT (%)    | N/A   | N/A                    | Flare Slope RT (%)          | N/A  |
| N/A                         | Flare Traversable LT? | N/A   | N/A                    | Flare Traversable RT?       | N/A  |
| N/A                         | Landing Length (in)   | N/A   | N/A                    | DWS Provided?               | N/A  |
| N/A                         | Landing Width (in)    | N/A   | N/A                    | DWS Contrast?               | N/A  |
| N/A                         | Landing Slope (%)     | N/A   | N/A                    | DWS Length (in)             | N/A  |
| N/A                         | Landing X Slope (%)   | N/A   | N/A                    | DWS Full Width?             | N/A  |
| N/A                         | Landing Curb? (Y/N)   | N/A   | N/A                    | DWS Offset (in)             | N/A  |
| N/A                         | Shared Landing?       | N/A   |                        |                             |      |
| N/A                         | Gutter Ponding?       | N/A   | N/A                    | Gutter Slope (%)            | N/A  |
| N/A                         | Gutter Lip Ht (in)    | N/A   | N/A                    | Gutter X Slope (%)          | N/A  |
| N/A                         | Painted X Walk1?      | Yes   | N/A                    | Painted X Walk2?            | N/A  |
|                             | X Walk 1 Direction    | To NE |                        | X Walk 2 Direction          | N/A  |
|                             | X Walk 1 Width (in)   | 55.0  |                        | X Walk 2 Width (in)         | N/A  |
|                             | X Walk 1 Slope (%)    | 0.0   |                        | X Walk 2 Slope (%)          | N/A  |
|                             | X Walk 1 X Slope (%)  | 2.5   |                        | X Walk 2 X Slope (%)        | N/A  |
| N/A                         | Ramp inside XWalk1?   | Yes   | N/A                    | Ramp inside XWalk2?         | N/A  |
|                             | Road Slope (%)        | 2.5   |                        | Clear Space?                | N/A  |
|                             | Road X Slope (%)      | 0.0   | N/A                    | Clear Space to XWalk (in)   | N/A  |
| N/A                         | Any Obstructions?     | N/A   | N/A                    | Storm Grate/Utility Hazard? | N/A  |
|                             | Obstruction Type      |       |                        | Storm Grate/Utility Type    |      |
|                             |                       | N/A   |                        |                             | N/A  |
|                             |                       |       | Yes                    | Surface Condition? (G/P)    | Good |
|                             | A SAME                |       | N/A                    | Curb Slope (%)              | 0.3  |