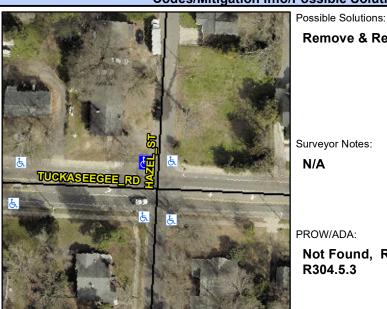

## **Access Compliance Report Public Rights-of-Way** (Curb Ramps)

Intersection ID: 10040 Main Street: HAZEL\_ST Cross Street: TUCKASEEGEE\_RD Location: NW

Severity Score: 58.75 **ADA ID: 1DAE6A69DDF8** Ramp Type: Perp Initial Pass/Fail: Fail **Overall Compliance: No** 

## **Codes/Mitigation Info/Possible Solution**

**HAZEL ST** Street 1 Name Stop Condition-Street 2 StopSign Street 2 Name N/A Stop Condition-Street 1 N/A

|     | Remove & Replace Entire Ramp.  |  |  |  |  |  |  |  |
|-----|--------------------------------|--|--|--|--|--|--|--|
| l   |                                |  |  |  |  |  |  |  |
| ì   |                                |  |  |  |  |  |  |  |
| ļ   |                                |  |  |  |  |  |  |  |
|     |                                |  |  |  |  |  |  |  |
| d   |                                |  |  |  |  |  |  |  |
|     | Surveyor Notes:                |  |  |  |  |  |  |  |
| 400 | N/A                            |  |  |  |  |  |  |  |
|     |                                |  |  |  |  |  |  |  |
|     |                                |  |  |  |  |  |  |  |
|     |                                |  |  |  |  |  |  |  |
|     | PROW/ADA:                      |  |  |  |  |  |  |  |
|     | Not Found, R304.5.1, R304.2.2, |  |  |  |  |  |  |  |
| į   | R304.5.3                       |  |  |  |  |  |  |  |
|     |                                |  |  |  |  |  |  |  |
| 1   |                                |  |  |  |  |  |  |  |
|     |                                |  |  |  |  |  |  |  |
|     |                                |  |  |  |  |  |  |  |
|     |                                |  |  |  |  |  |  |  |
|     |                                |  |  |  |  |  |  |  |