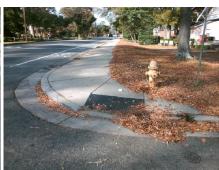

## **Codes/Mitigation Info/Possible Solution**

**HAZEL ST** Street 1 Name Stop Condition-Street 2 StopSign Street 2 Name N/A Stop Condition-Street 1 N/A

|     | Remove & Replace Entire Ramp.  |  |  |  |  |  |  |  |
|-----|--------------------------------|--|--|--|--|--|--|--|
| l   |                                |  |  |  |  |  |  |  |
| ì   |                                |  |  |  |  |  |  |  |
| ļ   |                                |  |  |  |  |  |  |  |
|     |                                |  |  |  |  |  |  |  |
| d   |                                |  |  |  |  |  |  |  |
|     | Surveyor Notes:                |  |  |  |  |  |  |  |
| 400 | N/A                            |  |  |  |  |  |  |  |
|     |                                |  |  |  |  |  |  |  |
|     |                                |  |  |  |  |  |  |  |
|     |                                |  |  |  |  |  |  |  |
|     | PROW/ADA:                      |  |  |  |  |  |  |  |
|     | Not Found, R304.5.1, R304.2.2, |  |  |  |  |  |  |  |
| į   | R304.5.3                       |  |  |  |  |  |  |  |
|     |                                |  |  |  |  |  |  |  |
| 1   |                                |  |  |  |  |  |  |  |
|     |                                |  |  |  |  |  |  |  |
|     |                                |  |  |  |  |  |  |  |
|     |                                |  |  |  |  |  |  |  |
|     |                                |  |  |  |  |  |  |  |

Total Cost:

1850.00

| Field Measurements/Component Compliance |                       |      |        |       |                       |      |  |  |
|-----------------------------------------|-----------------------|------|--------|-------|-----------------------|------|--|--|
| Compli                                  | ance Description      | Data | Compli | iance | Description           | Data |  |  |
| N/A                                     | Ramp Length (in)      | 47.0 | No     | Ramp  | Slope (%)             | 16.3 |  |  |
| No                                      | Ramp Width (in)       | 42.0 | No     | Ramp  | XSlope (%)            | 9.2  |  |  |
| N/A                                     | Flare Type LT         | N/A  | N/A    | Flare | Type RT               | N/A  |  |  |
| N/A                                     | Flare Slope LT (%)    | N/A  | N/A    | Flare | Slope RT (%)          | N/A  |  |  |
| N/A                                     | Flare Traversable LT? | N/A  | N/A    | Flare | Traversable RT?       | N/A  |  |  |
| N/A                                     | Landing Length (in)   | N/A  | N/A    | DWS   | Provided?             | N/A  |  |  |
| N/A                                     | Landing Width (in)    | N/A  | N/A    | DWS   | Contrast?             | N/A  |  |  |
| N/A                                     | Landing Slope (%)     | N/A  | N/A    | DWS   | Length (in)           | N/A  |  |  |
| N/A                                     | Landing X Slope (%)   | N/A  | N/A    | DWS   | Full Width?           | N/A  |  |  |
| N/A                                     | Landing Curb? (Y/N)   | N/A  | N/A    | DWS   | Offset (in)           | N/A  |  |  |
| N/A                                     | Shared Landing?       | N/A  |        |       |                       |      |  |  |
| N/A                                     | Gutter Ponding?       | Yes  | N/A    | Gutte | r Slope (%)           | N/A  |  |  |
| N/A                                     | Gutter Lip Ht (in)    | N/A  | N/A    | Gutte | r X Slope (%)         | N/A  |  |  |
| N/A                                     | Painted X Walk1?      | No   | N/A    | Paint | ed X Walk2?           | N/A  |  |  |
|                                         | X Walk 1 Direction    | To E |        | X Wa  | lk 2 Direction        | N/A  |  |  |
| N/A                                     | X Walk 1 Width (in)   | N/A  | N/A    | X Wa  | lk 2 Width (in)       | N/A  |  |  |
|                                         | X Walk 1 Slope (%)    | 1.0  |        | X Wa  | lk 2 Slope (%)        | N/A  |  |  |
|                                         | X Walk 1 X Slope (%)  | 10.3 |        | X Wa  | lk 2 X Slope (%)      | N/A  |  |  |
| N/A                                     | Ramp inside XWalk1?   | N/A  | N/A    | Ramp  | inside XWalk2?        | N/A  |  |  |
|                                         | Road Slope (%)        | N/A  | N/A    | Clear | Space?                | N/A  |  |  |
|                                         | Road X Slope (%)      | N/A  | N/A    | Clear | Space to XWalk (in)   | N/A  |  |  |
| N/A                                     | Any Obstructions?     | N/A  | N/A    | Storm | Grate/Utility Hazard? | N/A  |  |  |
|                                         | Obstruction Type      |      |        | Storm | Grate/Utility Type    |      |  |  |
|                                         |                       | N/A  |        |       |                       | N/A  |  |  |
|                                         |                       |      | Yes    | Surfa | ce Condition? (G/P)   | Good |  |  |