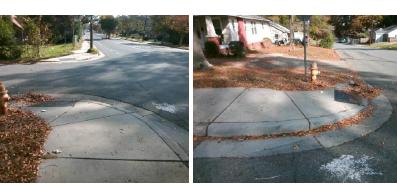

## **Codes/Mitigation Info/Possible Solution**

**HAZEL ST** Street 1 Name Stop Condition-Street 2 StopSign Street 2 Name N/A Stop Condition-Street 1 N/A

|     | Remove & Replace Entire Ramp.  |  |  |  |  |  |  |  |
|-----|--------------------------------|--|--|--|--|--|--|--|
| l   |                                |  |  |  |  |  |  |  |
| ì   |                                |  |  |  |  |  |  |  |
| ļ   |                                |  |  |  |  |  |  |  |
|     |                                |  |  |  |  |  |  |  |
| d   |                                |  |  |  |  |  |  |  |
|     | Surveyor Notes:                |  |  |  |  |  |  |  |
| 400 | N/A                            |  |  |  |  |  |  |  |
|     |                                |  |  |  |  |  |  |  |
|     |                                |  |  |  |  |  |  |  |
|     |                                |  |  |  |  |  |  |  |
|     | PROW/ADA:                      |  |  |  |  |  |  |  |
|     | Not Found, R304.5.1, R304.2.2, |  |  |  |  |  |  |  |
| į   | R304.5.3                       |  |  |  |  |  |  |  |
|     |                                |  |  |  |  |  |  |  |
| 1   |                                |  |  |  |  |  |  |  |
|     |                                |  |  |  |  |  |  |  |
|     |                                |  |  |  |  |  |  |  |
|     |                                |  |  |  |  |  |  |  |
|     |                                |  |  |  |  |  |  |  |

Total Cost:

1850.00

| Field Measurements/Component Compliance |                       |      |        |       |                       |      |  |  |
|-----------------------------------------|-----------------------|------|--------|-------|-----------------------|------|--|--|
| Compli                                  | ance Description      | Data | Compli | iance | Description           | Data |  |  |
| N/A                                     | Ramp Length (in)      | 47.0 | No     | Ramp  | Slope (%)             | 16.3 |  |  |
| No                                      | Ramp Width (in)       | 42.0 | No     | Ramp  | XSlope (%)            | 9.2  |  |  |
| N/A                                     | Flare Type LT         | N/A  | N/A    | Flare | Type RT               | N/A  |  |  |
| N/A                                     | Flare Slope LT (%)    | N/A  | N/A    | Flare | Slope RT (%)          | N/A  |  |  |
| N/A                                     | Flare Traversable LT? | N/A  | N/A    | Flare | Traversable RT?       | N/A  |  |  |
| N/A                                     | Landing Length (in)   | N/A  | N/A    | DWS   | Provided?             | N/A  |  |  |
| N/A                                     | Landing Width (in)    | N/A  | N/A    | DWS   | Contrast?             | N/A  |  |  |
| N/A                                     | Landing Slope (%)     | N/A  | N/A    | DWS   | Length (in)           | N/A  |  |  |
| N/A                                     | Landing X Slope (%)   | N/A  | N/A    | DWS   | Full Width?           | N/A  |  |  |
| N/A                                     | Landing Curb? (Y/N)   | N/A  | N/A    | DWS   | Offset (in)           | N/A  |  |  |
| N/A                                     | Shared Landing?       | N/A  |        |       |                       |      |  |  |
| N/A                                     | Gutter Ponding?       | Yes  | N/A    | Gutte | r Slope (%)           | N/A  |  |  |
| N/A                                     | Gutter Lip Ht (in)    | N/A  | N/A    | Gutte | r X Slope (%)         | N/A  |  |  |
| N/A                                     | Painted X Walk1?      | No   | N/A    | Paint | ed X Walk2?           | N/A  |  |  |
|                                         | X Walk 1 Direction    | To E |        | X Wa  | lk 2 Direction        | N/A  |  |  |
| N/A                                     | X Walk 1 Width (in)   | N/A  | N/A    | X Wa  | lk 2 Width (in)       | N/A  |  |  |
|                                         | X Walk 1 Slope (%)    | 1.0  |        | X Wa  | lk 2 Slope (%)        | N/A  |  |  |
|                                         | X Walk 1 X Slope (%)  | 10.3 |        | X Wa  | lk 2 X Slope (%)      | N/A  |  |  |
| N/A                                     | Ramp inside XWalk1?   | N/A  | N/A    | Ramp  | inside XWalk2?        | N/A  |  |  |
|                                         | Road Slope (%)        | N/A  | N/A    | Clear | Space?                | N/A  |  |  |
|                                         | Road X Slope (%)      | N/A  | N/A    | Clear | Space to XWalk (in)   | N/A  |  |  |
| N/A                                     | Any Obstructions?     | N/A  | N/A    | Storm | Grate/Utility Hazard? | N/A  |  |  |
|                                         | Obstruction Type      |      |        | Storm | Grate/Utility Type    |      |  |  |
|                                         |                       | N/A  |        |       |                       | N/A  |  |  |
|                                         |                       |      | Yes    | Surfa | ce Condition? (G/P)   | Good |  |  |