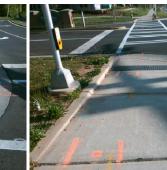

Intersection ID: 7131 Main Street: N\_TRYON\_ST Cross Street: ORCHARD\_TRACE\_LN Location: W

ADA ID: 1DB24B7D0929 Ramp Type: Directional1 Initial Pass/Fail: Fail Overall Compliance: No Severity Score: 12.5

Yes

N/A

Street 1 Name ORCHARD TRACE LN
Stop Condition-Street 1 Signal
Street 2 Name N/A
Stop Condition-Street 2 N/A

| Possible Solution             |      | Field Meas            |
|-------------------------------|------|-----------------------|
| Possible Solutions:           | Comp | liance Description    |
| Remove & Replace Entire Ramp. | N/A  | Ramp Length (in)      |
| ·                             | Yes  | Ramp Width (in)       |
|                               | No   | Ramp Slope (%)        |
|                               | Yes  | Ramp XSlope (%)       |
|                               | N/A  | Flare Type LT         |
|                               | N/A  | Flare Slope LT (%)    |
| Surveyor Notes:               | N/A  | Flare Traversable LT? |
| N/A                           | N/A  | Landing Length (in)   |
|                               | N/A  | Landing Width (in)    |
|                               | N/A  | Landing Slope (%)     |
|                               | N/A  | Landing X Slope (%)   |
| PROW/ADA:                     | N/A  | Landing Curb? (Y/N)   |
| R304.2.2                      | N/A  | Shared Landing?       |
|                               | N/A  | Gutter Ponding?       |
|                               | N/A  | Gutter Lip Ht (in)    |
|                               | N/A  | Painted X Walk1?      |
|                               |      | X Walk 1 Direction    |
|                               |      | X Walk 1 Width (in)   |
|                               |      | X Walk 1 Slope (%)    |
|                               |      | X Walk 1 X Slope (%)  |
|                               |      |                       |