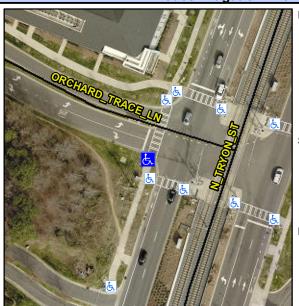

Intersection ID: 7131 Main Street: N\_TRYON\_ST Cross Street: ORCHARD\_TRACE\_LN Location: W

ADA ID: 1DB24B7D0929 Ramp Type: Directional1 Initial Pass/Fail: Fail Overall Compliance: No Severity Score: 12.5

Yes

N/A

Street 1 Name ORCHARD TRACE LN
Stop Condition-Street 1 Signal
Street 2 Name N/A
Stop Condition-Street 2 N/A

| Possible Solution             |      | Field Meas            |
|-------------------------------|------|-----------------------|
| Possible Solutions:           | Comp | liance Description    |
| Remove & Replace Entire Ramp. | N/A  | Ramp Length (in)      |
| ·                             | Yes  | Ramp Width (in)       |
|                               | No   | Ramp Slope (%)        |
|                               | Yes  | Ramp XSlope (%)       |
|                               | N/A  | Flare Type LT         |
|                               | N/A  | Flare Slope LT (%)    |
| Surveyor Notes:               | N/A  | Flare Traversable LT? |
| N/A                           | N/A  | Landing Length (in)   |
|                               | N/A  | Landing Width (in)    |
|                               | N/A  | Landing Slope (%)     |
|                               | N/A  | Landing X Slope (%)   |
| PROW/ADA:                     | N/A  | Landing Curb? (Y/N)   |
| R304.2.2                      | N/A  | Shared Landing?       |
|                               | N/A  | Gutter Ponding?       |
|                               | N/A  | Gutter Lip Ht (in)    |
|                               | N/A  | Painted X Walk1?      |
|                               |      | X Walk 1 Direction    |
|                               |      | X Walk 1 Width (in)   |
|                               |      | X Walk 1 Slope (%)    |
|                               |      | X Walk 1 X Slope (%)  |
|                               |      |                       |