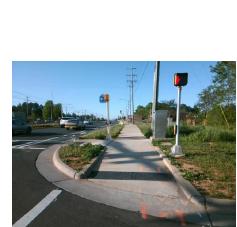

Intersection ID: 7131 Main Street: N\_TRYON\_ST Cross Street: ORCHARD\_TRACE\_LN Location: W

ADA ID: 1DB24B7D0929 Ramp Type: Directional1 Initial Pass/Fail: Fail Overall Compliance: No Severity Score: 12.5

Yes

N/A

Street 1 Name ORCHARD TRACE LN
Stop Condition-Street 1 Signal
Street 2 Name N/A
Stop Condition-Street 2 N/A

| Possible Solution             |      | Field Meas            |
|-------------------------------|------|-----------------------|
| Possible Solutions:           | Comp | liance Description    |
| Remove & Replace Entire Ramp. | N/A  | Ramp Length (in)      |
| ·                             | Yes  | Ramp Width (in)       |
|                               | No   | Ramp Slope (%)        |
|                               | Yes  | Ramp XSlope (%)       |
|                               | N/A  | Flare Type LT         |
|                               | N/A  | Flare Slope LT (%)    |
| Surveyor Notes:               | N/A  | Flare Traversable LT? |
| N/A                           | N/A  | Landing Length (in)   |
|                               | N/A  | Landing Width (in)    |
|                               | N/A  | Landing Slope (%)     |
|                               | N/A  | Landing X Slope (%)   |
| PROW/ADA:                     | N/A  | Landing Curb? (Y/N)   |
| R304.2.2                      | N/A  | Shared Landing?       |
|                               | N/A  | Gutter Ponding?       |
|                               | N/A  | Gutter Lip Ht (in)    |
|                               | N/A  | Painted X Walk1?      |
|                               |      | X Walk 1 Direction    |
|                               |      | X Walk 1 Width (in)   |
|                               |      | X Walk 1 Slope (%)    |
|                               |      | X Walk 1 X Slope (%)  |
|                               |      |                       |