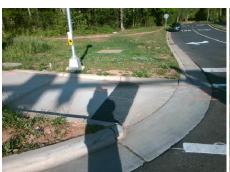

Intersection ID: 7131 Main Street: N\_TRYON\_ST Cross Street: ORCHARD\_TRACE\_LN Location: W

ADA ID: 1DB24B7D0929 Ramp Type: Directional1 Initial Pass/Fail: Fail Overall Compliance: No Severity Score: 12.5

Yes

N/A

Street 1 Name ORCHARD TRACE LN
Stop Condition-Street 1 Signal
Street 2 Name N/A
Stop Condition-Street 2 N/A

| Possible Solution             |      | Field Meas            |
|-------------------------------|------|-----------------------|
| Possible Solutions:           | Comp | liance Description    |
| Remove & Replace Entire Ramp. | N/A  | Ramp Length (in)      |
| ·                             | Yes  | Ramp Width (in)       |
|                               | No   | Ramp Slope (%)        |
|                               | Yes  | Ramp XSlope (%)       |
|                               | N/A  | Flare Type LT         |
|                               | N/A  | Flare Slope LT (%)    |
| Surveyor Notes:               | N/A  | Flare Traversable LT? |
| N/A                           | N/A  | Landing Length (in)   |
|                               | N/A  | Landing Width (in)    |
|                               | N/A  | Landing Slope (%)     |
|                               | N/A  | Landing X Slope (%)   |
| PROW/ADA:                     | N/A  | Landing Curb? (Y/N)   |
| R304.2.2                      | N/A  | Shared Landing?       |
|                               | N/A  | Gutter Ponding?       |
|                               | N/A  | Gutter Lip Ht (in)    |
|                               | N/A  | Painted X Walk1?      |
|                               |      | X Walk 1 Direction    |
|                               |      | X Walk 1 Width (in)   |
|                               |      | X Walk 1 Slope (%)    |
|                               |      | X Walk 1 X Slope (%)  |
|                               |      |                       |