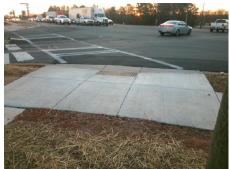

## **Access Compliance Report Public Rights-of-Way** (Curb Ramps)

Intersection ID: 5563 Main Street: N\_I-77\_EXIT\_16\_RA Cross Street: REAMES\_RD Location: NW

**ADA ID: 1DB36487AD8E Overall Compliance: No** Severity Score: 21.25 Ramp Type: Perp Initial Pass/Fail: Fail

|   | Field Measurements/Component Compliance |                       |       |      |                             |      |  |  |  |  |
|---|-----------------------------------------|-----------------------|-------|------|-----------------------------|------|--|--|--|--|
|   | Compliance Description                  |                       | Data  | Comp | Data                        |      |  |  |  |  |
|   | N/A                                     | Ramp Length (in)      | 54.0  | No   | Ramp Slope (%)              | 9.4  |  |  |  |  |
|   | No                                      | Ramp Width (in)       | 46.0  | Yes  | Ramp XSlope (%)             | 0.7  |  |  |  |  |
|   | N/A                                     | Flare Type LT         | N/A   | N/A  | Flare Type RT               | N/A  |  |  |  |  |
|   | N/A                                     | Flare Slope LT (%)    | N/A   | N/A  | Flare Slope RT (%)          | N/A  |  |  |  |  |
|   | N/A                                     | Flare Traversable LT? | N/A   | N/A  | Flare Traversable RT?       | N/A  |  |  |  |  |
|   | N/A                                     | Landing Length (in)   | N/A   | N/A  | DWS Provided?               | N/A  |  |  |  |  |
|   | N/A                                     | Landing Width (in)    | N/A   | N/A  | DWS Contrast?               | N/A  |  |  |  |  |
|   | N/A                                     | Landing Slope (%)     | N/A   | N/A  | DWS Length (in)             | N/A  |  |  |  |  |
|   | N/A                                     | Landing X Slope (%)   | N/A   | N/A  | DWS Full Width?             | N/A  |  |  |  |  |
|   | N/A                                     | Landing Curb? (Y/N)   | N/A   | N/A  | DWS Offset (in)             | N/A  |  |  |  |  |
|   | N/A                                     | Shared Landing?       | N/A   |      |                             |      |  |  |  |  |
|   | N/A                                     | Gutter Ponding?       | N/A   | N/A  | Gutter Slope (%)            | N/A  |  |  |  |  |
|   | N/A                                     | Gutter Lip Ht (in)    | N/A   | N/A  | Gutter X Slope (%)          | N/A  |  |  |  |  |
|   | N/A                                     | Painted X Walk1?      | Yes   | N/A  | Painted X Walk2?            | N/A  |  |  |  |  |
|   |                                         | X Walk 1 Direction    | To E  |      | X Walk 2 Direction          | N/A  |  |  |  |  |
|   | N/A                                     | X Walk 1 Width (in)   | 112.0 | N/A  | X Walk 2 Width (in)         | N/A  |  |  |  |  |
|   |                                         | X Walk 1 Slope (%)    | 3.2   |      | X Walk 2 Slope (%)          | N/A  |  |  |  |  |
|   |                                         | X Walk 1 X Slope (%)  | 4.5   |      | X Walk 2 X Slope (%)        | N/A  |  |  |  |  |
|   | N/A                                     | Ramp inside XWalk1?   | Yes   | N/A  | Ramp inside XWalk2?         | N/A  |  |  |  |  |
|   |                                         | Road Slope (%)        | N/A   | N/A  | Clear Space?                | N/A  |  |  |  |  |
|   |                                         | Road X Slope (%)      | N/A   | N/A  | Clear Space to XWalk (in)   | N/A  |  |  |  |  |
|   | N/A                                     | Any Obstructions?     | N/A   | N/A  | Storm Grate/Utility Hazard? | N/A  |  |  |  |  |
|   |                                         | Obstruction Type      |       |      | Storm Grate/Utility Type    |      |  |  |  |  |
|   |                                         |                       | N/A   |      |                             | N/A  |  |  |  |  |
|   |                                         |                       |       | Yes  | Surface Condition? (G/P)    | Good |  |  |  |  |
| 1 |                                         |                       |       |      |                             |      |  |  |  |  |