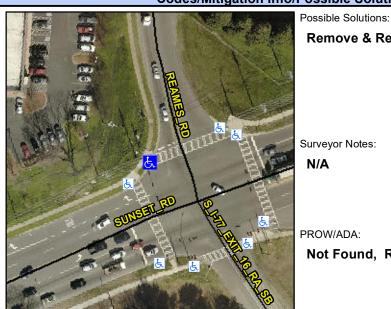

## **Access Compliance Report Public Rights-of-Way** (Curb Ramps)

Intersection ID: 5563 Main Street: N\_I-77\_EXIT\_16\_RA Cross Street: REAMES\_RD Location: NW

**ADA ID: 1DB36487AD8E Overall Compliance: No** Severity Score: 21.25 Ramp Type: Perp Initial Pass/Fail: Fail

## **Codes/Mitigation Info/Possible Solution**

**REAMES RD** Street 1 Name Signal Stop Condition-Street 2 Street 2 Name N/A Stop Condition-Street 1 N/A

| Possible Solutions:           |  |  |  |  |  |  |  |
|-------------------------------|--|--|--|--|--|--|--|
| Remove & Replace Entire Ramp. |  |  |  |  |  |  |  |
|                               |  |  |  |  |  |  |  |
|                               |  |  |  |  |  |  |  |
|                               |  |  |  |  |  |  |  |
|                               |  |  |  |  |  |  |  |
| Surveyor Notes:               |  |  |  |  |  |  |  |
| N/A                           |  |  |  |  |  |  |  |
|                               |  |  |  |  |  |  |  |
|                               |  |  |  |  |  |  |  |
| PROW/ADA:                     |  |  |  |  |  |  |  |
|                               |  |  |  |  |  |  |  |
| Not Found, R304.5.1, R304.2.2 |  |  |  |  |  |  |  |
|                               |  |  |  |  |  |  |  |
|                               |  |  |  |  |  |  |  |
|                               |  |  |  |  |  |  |  |
|                               |  |  |  |  |  |  |  |
|                               |  |  |  |  |  |  |  |