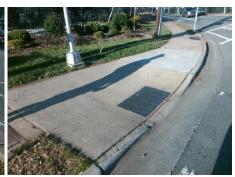

| 1 |       |  |
|---|-------|--|
| 1 |       |  |
|   |       |  |
|   |       |  |
|   | 19.00 |  |

Total Cost:

1850.00

| Field Measurements/Component Compliance |                       |       |      |         |                         |      |  |  |
|-----------------------------------------|-----------------------|-------|------|---------|-------------------------|------|--|--|
| Comp                                    | liance Description    | Data  | Comp | oliance | Description             | Data |  |  |
| N/A                                     | Ramp Length (in)      | 114.0 | Yes  | Ram     | Slope (%)               | 7.1  |  |  |
| Yes                                     | Ramp Width (in)       | 48.0  | No   | Ram     | XSlope (%)              | 5.2  |  |  |
| N/A                                     | Flare Type LT         | N/A   | N/A  | Flare   | Type RT                 | N/A  |  |  |
| N/A                                     | Flare Slope LT (%)    | N/A   | N/A  | Flare   | Slope RT (%)            | N/A  |  |  |
| N/A                                     | Flare Traversable LT? | N/A   | N/A  | Flare   | Traversable RT?         | N/A  |  |  |
| N/A                                     | Landing Length (in)   | N/A   | N/A  | DWS     | Provided?               | N/A  |  |  |
| N/A                                     | Landing Width (in)    | N/A   | N/A  | DWS     | Contrast?               | N/A  |  |  |
| N/A                                     | Landing Slope (%)     | N/A   | N/A  | DWS     | Length (in)             | N/A  |  |  |
| N/A                                     | Landing X Slope (%)   | N/A   | N/A  | DWS     | Full Width?             | N/A  |  |  |
| N/A                                     | Landing Curb? (Y/N)   | N/A   | N/A  | DWS     | Offset (in)             | N/A  |  |  |
| N/A                                     | Shared Landing?       | N/A   |      |         |                         |      |  |  |
| N/A                                     | Gutter Ponding?       | N/A   | N/A  | Gutte   | r Slope (%)             | N/A  |  |  |
| N/A                                     | Gutter Lip Ht (in)    | N/A   | N/A  | Gutte   | r X Slope (%)           | N/A  |  |  |
| N/A                                     | Painted X Walk1?      | Yes   | N/A  | Paint   | ed X Walk2?             | N/A  |  |  |
|                                         | X Walk 1 Direction    | To NE |      | X Wa    | lk 2 Direction          | N/A  |  |  |
| N/A                                     | X Walk 1 Width (in)   | 94.0  | N/A  | X Wa    | lk 2 Width (in)         | N/A  |  |  |
|                                         | X Walk 1 Slope (%)    | 4.0   |      | X Wa    | lk 2 Slope (%)          | N/A  |  |  |
|                                         | X Walk 1 X Slope (%)  | 1.0   |      | X Wa    | lk 2 X Slope (%)        | N/A  |  |  |
| N/A                                     | Ramp inside XWalk1?   | Yes   | N/A  | Ram     | inside XWalk2?          | N/A  |  |  |
|                                         | Road Slope (%)        | N/A   | N/A  | Clear   | Space?                  | N/A  |  |  |
|                                         | Road X Slope (%)      | N/A   | N/A  | Clear   | Space to XWalk (in)     | N/A  |  |  |
| N/A                                     | Any Obstructions?     | N/A   | N/A  | Storn   | n Grate/Utility Hazard? | N/A  |  |  |
|                                         | Obstruction Type      |       |      | Storn   | n Grate/Utility Type    |      |  |  |
|                                         |                       | N/A   |      |         |                         | N/A  |  |  |