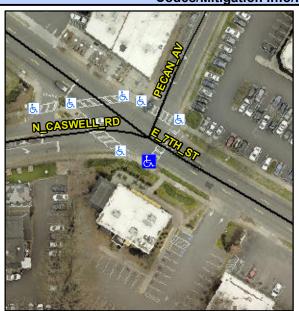

## **Access Compliance Report Public Rights-of-Way** (Curb Ramps)

Intersection ID: 14091 Main Street: E\_7TH\_ST Cross Street: N\_CASWELL\_RD Location: SE **Overall Compliance: No Severity Score:** ADA ID: 1DB4E72BD7A0 Ramp Type: Perp Initial Pass/Fail: Fail 12.5