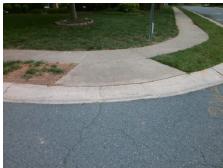

## Field Measurements/Component Compliance

Street 1 Name
Stop Condition-Street 2
Street 2 Name
Stop Condition-Street 1

SWANSTON DR StopSign RIDGEFIELD DR None Possible Solutions:

Remove & Replace Curb Ramp With Two New Directional Ramps or Equivalent.

Surveyor Notes:

N/A

PROW/ADA:

Not Found, R304.5.1, R304.5.3

Total Cost: \$ 3200.00

| Field Measurements/Component Compliance |                       |      |                        |                             |      |
|-----------------------------------------|-----------------------|------|------------------------|-----------------------------|------|
| Compliance Description                  |                       | Data | Compliance Description |                             | Data |
| N/A                                     | Ramp Length (in)      | 48.0 | Yes                    | Ramp Slope (%)              | 6.6  |
| No                                      | Ramp Width (in)       | 38.0 | No                     | Ramp XSlope (%)             | 3.0  |
| N/A                                     | Flare Type LT         | N/A  | N/A                    | Flare Type RT               | N/A  |
| N/A                                     | Flare Slope LT (%)    | N/A  | N/A                    | Flare Slope RT (%)          | N/A  |
| N/A                                     | Flare Traversable LT? | N/A  | N/A                    | Flare Traversable RT?       | N/A  |
| N/A                                     | Landing Length (in)   | N/A  | N/A                    | DWS Provided?               | N/A  |
| N/A                                     | Landing Width (in)    | N/A  | N/A                    | DWS Contrast?               | N/A  |
| N/A                                     | Landing Slope (%)     | N/A  | N/A                    | DWS Length (in)             | N/A  |
| N/A                                     | Landing X Slope (%)   | N/A  | N/A                    | DWS Full Width?             | N/A  |
| N/A                                     | Landing Curb? (Y/N)   | N/A  | N/A                    | DWS Offset (in)             | N/A  |
| N/A                                     | Shared Landing?       | N/A  |                        |                             |      |
| N/A                                     | Gutter Ponding?       | N/A  | N/A                    | Gutter Slope (%)            | N/A  |
| N/A                                     | Gutter Lip Ht (in)    | N/A  | N/A                    | Gutter X Slope (%)          | N/A  |
| N/A                                     | Painted X Walk1?      | No   | N/A                    | Painted X Walk2?            | No   |
|                                         | X Walk 1 Direction    | To S |                        | X Walk 2 Direction          | To E |
| N/A                                     | X Walk 1 Width (in)   | N/A  | N/A                    | X Walk 2 Width (in)         | N/A  |
|                                         | X Walk 1 Slope (%)    | 1.3  |                        | X Walk 2 Slope (%)          | 1.3  |
|                                         | X Walk 1 X Slope (%)  | 2.3  |                        | X Walk 2 X Slope (%)        | 2.1  |
| N/A                                     | Ramp inside XWalk1?   | N/A  | N/A                    | Ramp inside XWalk2?         | N/A  |
|                                         | Road Slope (%)        | 1.2  | N/A                    | Clear Space?                | N/A  |
|                                         | Road X Slope (%)      | 5.6  | N/A                    | Clear Space to XWalk (in)   | N/A  |
| N/A                                     | Any Obstructions?     | N/A  | N/A                    | Storm Grate/Utility Hazard? | N/A  |
|                                         | Obstruction Type      |      |                        | Storm Grate/Utility Type    |      |
|                                         |                       | N/A  |                        |                             | N/A  |
|                                         |                       |      | Yes                    | Surface Condition? (G/P)    | Good |
|                                         |                       |      |                        |                             |      |