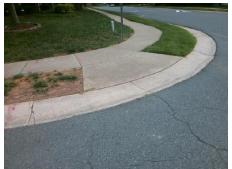

## Field Measurements/Component Compliance

Street 1 Name
Stop Condition-Street 2
Street 2 Name
Stop Condition-Street 1

SWANSTON DR StopSign RIDGEFIELD DR None Possible Solutions:

Remove & Replace Curb Ramp With Two New Directional Ramps or Equivalent.

Surveyor Notes:

N/A

PROW/ADA:

Not Found, R304.5.1, R304.5.3

Total Cost: \$ 3200.00

| Field Measurements/Component Compliance |                       |      |                        |                             |      |
|-----------------------------------------|-----------------------|------|------------------------|-----------------------------|------|
| Compliance Description                  |                       | Data | Compliance Description |                             | Data |
| N/A                                     | Ramp Length (in)      | 48.0 | Yes                    | Ramp Slope (%)              | 6.6  |
| No                                      | Ramp Width (in)       | 38.0 | No                     | Ramp XSlope (%)             | 3.0  |
| N/A                                     | Flare Type LT         | N/A  | N/A                    | Flare Type RT               | N/A  |
| N/A                                     | Flare Slope LT (%)    | N/A  | N/A                    | Flare Slope RT (%)          | N/A  |
| N/A                                     | Flare Traversable LT? | N/A  | N/A                    | Flare Traversable RT?       | N/A  |
| N/A                                     | Landing Length (in)   | N/A  | N/A                    | DWS Provided?               | N/A  |
| N/A                                     | Landing Width (in)    | N/A  | N/A                    | DWS Contrast?               | N/A  |
| N/A                                     | Landing Slope (%)     | N/A  | N/A                    | DWS Length (in)             | N/A  |
| N/A                                     | Landing X Slope (%)   | N/A  | N/A                    | DWS Full Width?             | N/A  |
| N/A                                     | Landing Curb? (Y/N)   | N/A  | N/A                    | DWS Offset (in)             | N/A  |
| N/A                                     | Shared Landing?       | N/A  |                        |                             |      |
| N/A                                     | Gutter Ponding?       | N/A  | N/A                    | Gutter Slope (%)            | N/A  |
| N/A                                     | Gutter Lip Ht (in)    | N/A  | N/A                    | Gutter X Slope (%)          | N/A  |
| N/A                                     | Painted X Walk1?      | No   | N/A                    | Painted X Walk2?            | No   |
|                                         | X Walk 1 Direction    | To S |                        | X Walk 2 Direction          | To E |
| N/A                                     | X Walk 1 Width (in)   | N/A  | N/A                    | X Walk 2 Width (in)         | N/A  |
|                                         | X Walk 1 Slope (%)    | 1.3  |                        | X Walk 2 Slope (%)          | 1.3  |
|                                         | X Walk 1 X Slope (%)  | 2.3  |                        | X Walk 2 X Slope (%)        | 2.1  |
| N/A                                     | Ramp inside XWalk1?   | N/A  | N/A                    | Ramp inside XWalk2?         | N/A  |
|                                         | Road Slope (%)        | 1.2  | N/A                    | Clear Space?                | N/A  |
|                                         | Road X Slope (%)      | 5.6  | N/A                    | Clear Space to XWalk (in)   | N/A  |
| N/A                                     | Any Obstructions?     | N/A  | N/A                    | Storm Grate/Utility Hazard? | N/A  |
|                                         | Obstruction Type      |      |                        | Storm Grate/Utility Type    |      |
|                                         |                       | N/A  |                        |                             | N/A  |
|                                         |                       |      | Yes                    | Surface Condition? (G/P)    | Good |
|                                         |                       |      |                        |                             |      |