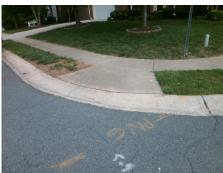

## Field Measurements/Component Compliance

Street 1 Name
Stop Condition-Street 2
Street 2 Name
Stop Condition-Street 1

SWANSTON DR StopSign RIDGEFIELD DR None Possible Solutions:

Remove & Replace Curb Ramp With Two New Directional Ramps or Equivalent.

Surveyor Notes:

N/A

PROW/ADA:

Not Found, R304.5.1, R304.5.3

Total Cost: \$ 3200.00

| Field Measurements/Component Compliance |                       |      |                        |                             |      |
|-----------------------------------------|-----------------------|------|------------------------|-----------------------------|------|
| Compliance Description                  |                       | Data | Compliance Description |                             | Data |
| N/A                                     | Ramp Length (in)      | 48.0 | Yes                    | Ramp Slope (%)              | 6.6  |
| No                                      | Ramp Width (in)       | 38.0 | No                     | Ramp XSlope (%)             | 3.0  |
| N/A                                     | Flare Type LT         | N/A  | N/A                    | Flare Type RT               | N/A  |
| N/A                                     | Flare Slope LT (%)    | N/A  | N/A                    | Flare Slope RT (%)          | N/A  |
| N/A                                     | Flare Traversable LT? | N/A  | N/A                    | Flare Traversable RT?       | N/A  |
| N/A                                     | Landing Length (in)   | N/A  | N/A                    | DWS Provided?               | N/A  |
| N/A                                     | Landing Width (in)    | N/A  | N/A                    | DWS Contrast?               | N/A  |
| N/A                                     | Landing Slope (%)     | N/A  | N/A                    | DWS Length (in)             | N/A  |
| N/A                                     | Landing X Slope (%)   | N/A  | N/A                    | DWS Full Width?             | N/A  |
| N/A                                     | Landing Curb? (Y/N)   | N/A  | N/A                    | DWS Offset (in)             | N/A  |
| N/A                                     | Shared Landing?       | N/A  |                        |                             |      |
| N/A                                     | Gutter Ponding?       | N/A  | N/A                    | Gutter Slope (%)            | N/A  |
| N/A                                     | Gutter Lip Ht (in)    | N/A  | N/A                    | Gutter X Slope (%)          | N/A  |
| N/A                                     | Painted X Walk1?      | No   | N/A                    | Painted X Walk2?            | No   |
|                                         | X Walk 1 Direction    | To S |                        | X Walk 2 Direction          | To E |
| N/A                                     | X Walk 1 Width (in)   | N/A  | N/A                    | X Walk 2 Width (in)         | N/A  |
|                                         | X Walk 1 Slope (%)    | 1.3  |                        | X Walk 2 Slope (%)          | 1.3  |
|                                         | X Walk 1 X Slope (%)  | 2.3  |                        | X Walk 2 X Slope (%)        | 2.1  |
| N/A                                     | Ramp inside XWalk1?   | N/A  | N/A                    | Ramp inside XWalk2?         | N/A  |
|                                         | Road Slope (%)        | 1.2  | N/A                    | Clear Space?                | N/A  |
|                                         | Road X Slope (%)      | 5.6  | N/A                    | Clear Space to XWalk (in)   | N/A  |
| N/A                                     | Any Obstructions?     | N/A  | N/A                    | Storm Grate/Utility Hazard? | N/A  |
|                                         | Obstruction Type      |      |                        | Storm Grate/Utility Type    |      |
|                                         |                       | N/A  |                        |                             | N/A  |
|                                         |                       |      | Yes                    | Surface Condition? (G/P)    | Good |
|                                         |                       |      |                        |                             |      |