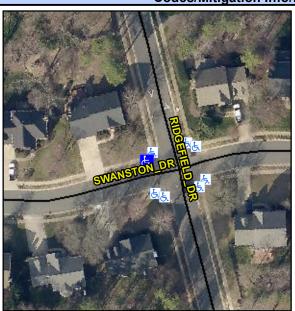

## Access Compliance Report Public Rights-of-Way (Curb Ramps)

Intersection ID: 2910Main Street:RIDGEFIELD\_DRCross Street:SWANSTON\_DRLocation:NWADA ID: 1DB6F88C388BRamp Type:PerpDiagInitial Pass/Fail:FailOverall Compliance:NoSeverity Score:10