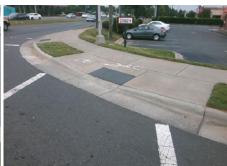

## **Access Compliance Report Public Rights-of-Way** (Curb Ramps)

Data

10.2

2.4

N/A

Good

**Cross Street: SANDY PORTER RD** Intersection ID: 21549 Main Street: S TRYON ST Location:

**Overall Compliance: No ADA ID: 1DB719E54D6C** Ramp Type: Perp Initial Pass/Fail: Fail Severity Score: 13.75

N/A

N/A

N/A

**SANDY PORTER RD** Street 1 Name Stop Condition-Street 2 Signal Street 2 Name N/A Stop Condition-Street 1 N/A

|        |                                                 | i leid Me                                                                                               |
|--------|-------------------------------------------------|---------------------------------------------------------------------------------------------------------|
| Compli | iance                                           | Description                                                                                             |
| N/A    | Ramp                                            | Length (in)                                                                                             |
| Yes    | Ramp Width (in)<br>Flare Type LT                |                                                                                                         |
| N/A    |                                                 |                                                                                                         |
| N/A    | Flare                                           | Slope LT (%)                                                                                            |
| N/A    | Flare                                           | Traversable LT                                                                                          |
| N/A    | Landi                                           | ing Length (in)                                                                                         |
| N/A    | Landing Width (in)                              |                                                                                                         |
| N/A    | Landi                                           | ing Slope (%)                                                                                           |
| N/A    | Landi                                           | ing X Slope (%)                                                                                         |
| N/A    | Landi                                           | ing Curb? (Y/N)                                                                                         |
| N/A    | Share                                           | ed Landing?                                                                                             |
| N/A    | Gutte                                           | er Ponding?                                                                                             |
| N/A    | Gutte                                           | er Lip Ht (in)                                                                                          |
| N/A    | Paint                                           | ed X Walk1?                                                                                             |
|        | X Wa                                            | lk 1 Direction                                                                                          |
| N/A    | X Wa                                            | lk 1 Width (in)                                                                                         |
|        | N/A Yes N/A | Yes Ramp N/A Flare N/A Flare N/A Landi N/A Landi N/A Landi N/A Landi N/A Gutte N/A Gutte N/A Paint X Wa |