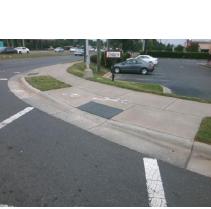

## **Access Compliance Report Public Rights-of-Way** (Curb Ramps)

Data

10.2

2.4

N/A

Good

**Cross Street: SANDY PORTER RD** Intersection ID: 21549 Main Street: S TRYON ST Location:

**Overall Compliance: No ADA ID: 1DB719E54D6C** Ramp Type: Perp Initial Pass/Fail: Fail Severity Score: 13.75

## Field Measurements/Component Compliance

No

No

N/A

Yes

Compliance Description

Ramp Slope (%)

Flare Type RT

Ramp XSlope (%)

Flare Slope RT (%)

**DWS Provided?** 

**DWS Contrast?** 

DWS Length (in)

DWS Full Width?

DWS Offset (in)

Gutter Slope (%)