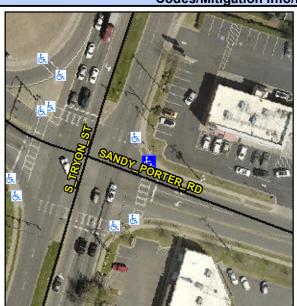

## **Access Compliance Report Public Rights-of-Way** (Curb Ramps)

Data

10.2

2.4

N/A

Good

**Cross Street: SANDY PORTER RD** Intersection ID: 21549 Main Street: S TRYON ST Location:

**Overall Compliance: No ADA ID: 1DB719E54D6C** Ramp Type: Perp Initial Pass/Fail: Fail Severity Score: 13.75

N/A

N/A

N/A

**SANDY PORTER RD** Street 1 Name Stop Condition-Street 2 Signal Street 2 Name N/A Stop Condition-Street 1 N/A

|        |                                                 | i leid Me                                                                                               |
|--------|-------------------------------------------------|---------------------------------------------------------------------------------------------------------|
| Compli | iance                                           | Description                                                                                             |
| N/A    | Ramp                                            | Length (in)                                                                                             |
| Yes    | Ramp Width (in)<br>Flare Type LT                |                                                                                                         |
| N/A    |                                                 |                                                                                                         |
| N/A    | Flare                                           | Slope LT (%)                                                                                            |
| N/A    | Flare                                           | Traversable LT                                                                                          |
| N/A    | Landi                                           | ing Length (in)                                                                                         |
| N/A    | Landing Width (in)                              |                                                                                                         |
| N/A    | Landi                                           | ing Slope (%)                                                                                           |
| N/A    | Landi                                           | ing X Slope (%)                                                                                         |
| N/A    | Landi                                           | ing Curb? (Y/N)                                                                                         |
| N/A    | Share                                           | ed Landing?                                                                                             |
| N/A    | Gutte                                           | er Ponding?                                                                                             |
| N/A    | Gutte                                           | er Lip Ht (in)                                                                                          |
| N/A    | Paint                                           | ed X Walk1?                                                                                             |
|        | X Wa                                            | lk 1 Direction                                                                                          |
| N/A    | X Wa                                            | lk 1 Width (in)                                                                                         |
|        | N/A Yes N/A | Yes Ramp N/A Flare N/A Flare N/A Landi N/A Landi N/A Landi N/A Landi N/A Gutte N/A Gutte N/A Paint X Wa |