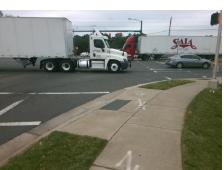

## **Access Compliance Report Public Rights-of-Way** (Curb Ramps)

Data

10.2

2.4

N/A

Good

**Cross Street: SANDY PORTER RD** Intersection ID: 21549 Main Street: S TRYON ST Location:

**Overall Compliance: No ADA ID: 1DB719E54D6C** Ramp Type: Perp Initial Pass/Fail: Fail Severity Score: 13.75

Storm Grate/Utility Type

Surface Condition? (G/P)

Storm Grate/Utility Hazard?

Clear Space?

Flare Traversable RT?

Data

47.0

48.0