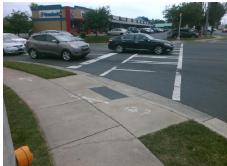

## **Access Compliance Report Public Rights-of-Way** (Curb Ramps)

Data

10.2

2.4

N/A

Good

**Cross Street: SANDY PORTER RD** Intersection ID: 21549 Main Street: S TRYON ST Location:

**Overall Compliance: No ADA ID: 1DB719E54D6C** Ramp Type: Perp Initial Pass/Fail: Fail Severity Score: 13.75

Gutter X Slope (%)

Painted X Walk2?

X Walk 2 Direction

X Walk 2 Width (in)

X Walk 2 Slope (%)

X Walk 2 X Slope (%)

Ramp inside XWalk2?

Clear Space to XWalk (in)