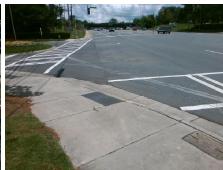

## Field Measurements/Component Compliance

Street 1 Name ARROWOOD RD
Stop Condition-Street 2 Signal
Street 2 Name N/A
Stop Condition-Street 1 N/A

Possible Solutions:

Remove & Replace Entire Ramp.

Surveyor Notes:

N/A

PROW/ADA:

R304.5.1, R304.2.2

Total Cost: \$ 1850.00

| Fleid Measurements/Component Compnance |                        |                       |       |                        |                             |      |
|----------------------------------------|------------------------|-----------------------|-------|------------------------|-----------------------------|------|
|                                        | Compliance Description |                       | Data  | Compliance Description |                             | Data |
|                                        | N/A                    | Ramp Length (in)      | 82.0  | No                     | Ramp Slope (%)              | 9.2  |
|                                        | No                     | Ramp Width (in)       | 47.0  | Yes                    | Ramp XSlope (%)             | 0.1  |
|                                        | N/A                    | Flare Type LT         | N/A   | N/A                    | Flare Type RT               | N/A  |
|                                        | N/A                    | Flare Slope LT (%)    | N/A   | N/A                    | Flare Slope RT (%)          | N/A  |
|                                        | N/A                    | Flare Traversable LT? | N/A   | N/A                    | Flare Traversable RT?       | N/A  |
|                                        | N/A                    | Landing Length (in)   | N/A   | N/A                    | DWS Provided?               | N/A  |
|                                        | N/A                    | Landing Width (in)    | N/A   | N/A                    | DWS Contrast?               | N/A  |
|                                        | N/A                    | Landing Slope (%)     | N/A   | N/A                    | DWS Length (in)             | N/A  |
|                                        | N/A                    | Landing X Slope (%)   | N/A   | N/A                    | DWS Full Width?             | N/A  |
|                                        | N/A                    | Landing Curb? (Y/N)   | N/A   | N/A                    | DWS Offset (in)             | N/A  |
|                                        | N/A                    | Shared Landing?       | N/A   |                        |                             |      |
|                                        | N/A                    | Gutter Ponding?       | N/A   | N/A                    | Gutter Slope (%)            | N/A  |
|                                        | N/A                    | Gutter Lip Ht (in)    | N/A   | N/A                    | Gutter X Slope (%)          | N/A  |
|                                        | N/A                    | Painted X Walk1?      | Yes   | N/A                    | Painted X Walk2?            | N/A  |
|                                        |                        | X Walk 1 Direction    | To SW |                        | X Walk 2 Direction          | N/A  |
|                                        | N/A                    | X Walk 1 Width (in)   | 109.0 | N/A                    | X Walk 2 Width (in)         | N/A  |
|                                        |                        | X Walk 1 Slope (%)    | 4.2   |                        | X Walk 2 Slope (%)          | N/A  |
|                                        |                        | X Walk 1 X Slope (%)  | 0.5   |                        | X Walk 2 X Slope (%)        | N/A  |
|                                        | N/A                    | Ramp inside XWalk1?   | Yes   | N/A                    | Ramp inside XWalk2?         | N/A  |
|                                        |                        | Road Slope (%)        | N/A   | N/A                    | Clear Space?                | N/A  |
|                                        |                        | Road X Slope (%)      | N/A   | N/A                    | Clear Space to XWalk (in)   | N/A  |
|                                        | N/A                    | Any Obstructions?     | N/A   | N/A                    | Storm Grate/Utility Hazard? | N/A  |
|                                        |                        | Obstruction Type      |       |                        | Storm Grate/Utility Type    |      |
|                                        |                        |                       | N/A   |                        |                             | N/A  |
|                                        |                        |                       |       | Yes                    | Surface Condition? (G/P)    | Good |
|                                        |                        |                       |       |                        |                             |      |