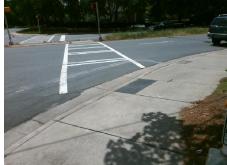

## Field Measurements/Component Compliance

Street 1 Name ARROWOOD RD
Stop Condition-Street 2 Signal
Street 2 Name N/A
Stop Condition-Street 1 N/A

Possible Solutions:

Remove & Replace Entire Ramp.

Surveyor Notes:

N/A

PROW/ADA:

R304.5.1, R304.2.2

Total Cost: \$ 1850.00

| Fleid Measurements/Component Compnance |                        |                       |       |                        |                             |      |
|----------------------------------------|------------------------|-----------------------|-------|------------------------|-----------------------------|------|
|                                        | Compliance Description |                       | Data  | Compliance Description |                             | Data |
|                                        | N/A                    | Ramp Length (in)      | 82.0  | No                     | Ramp Slope (%)              | 9.2  |
|                                        | No                     | Ramp Width (in)       | 47.0  | Yes                    | Ramp XSlope (%)             | 0.1  |
|                                        | N/A                    | Flare Type LT         | N/A   | N/A                    | Flare Type RT               | N/A  |
|                                        | N/A                    | Flare Slope LT (%)    | N/A   | N/A                    | Flare Slope RT (%)          | N/A  |
|                                        | N/A                    | Flare Traversable LT? | N/A   | N/A                    | Flare Traversable RT?       | N/A  |
|                                        | N/A                    | Landing Length (in)   | N/A   | N/A                    | DWS Provided?               | N/A  |
|                                        | N/A                    | Landing Width (in)    | N/A   | N/A                    | DWS Contrast?               | N/A  |
|                                        | N/A                    | Landing Slope (%)     | N/A   | N/A                    | DWS Length (in)             | N/A  |
|                                        | N/A                    | Landing X Slope (%)   | N/A   | N/A                    | DWS Full Width?             | N/A  |
|                                        | N/A                    | Landing Curb? (Y/N)   | N/A   | N/A                    | DWS Offset (in)             | N/A  |
|                                        | N/A                    | Shared Landing?       | N/A   |                        |                             |      |
|                                        | N/A                    | Gutter Ponding?       | N/A   | N/A                    | Gutter Slope (%)            | N/A  |
|                                        | N/A                    | Gutter Lip Ht (in)    | N/A   | N/A                    | Gutter X Slope (%)          | N/A  |
|                                        | N/A                    | Painted X Walk1?      | Yes   | N/A                    | Painted X Walk2?            | N/A  |
|                                        |                        | X Walk 1 Direction    | To SW |                        | X Walk 2 Direction          | N/A  |
|                                        | N/A                    | X Walk 1 Width (in)   | 109.0 | N/A                    | X Walk 2 Width (in)         | N/A  |
|                                        |                        | X Walk 1 Slope (%)    | 4.2   |                        | X Walk 2 Slope (%)          | N/A  |
|                                        |                        | X Walk 1 X Slope (%)  | 0.5   |                        | X Walk 2 X Slope (%)        | N/A  |
|                                        | N/A                    | Ramp inside XWalk1?   | Yes   | N/A                    | Ramp inside XWalk2?         | N/A  |
|                                        |                        | Road Slope (%)        | N/A   | N/A                    | Clear Space?                | N/A  |
|                                        |                        | Road X Slope (%)      | N/A   | N/A                    | Clear Space to XWalk (in)   | N/A  |
|                                        | N/A                    | Any Obstructions?     | N/A   | N/A                    | Storm Grate/Utility Hazard? | N/A  |
|                                        |                        | Obstruction Type      |       |                        | Storm Grate/Utility Type    |      |
|                                        |                        |                       | N/A   |                        |                             | N/A  |
|                                        |                        |                       |       | Yes                    | Surface Condition? (G/P)    | Good |
|                                        |                        |                       |       |                        |                             |      |