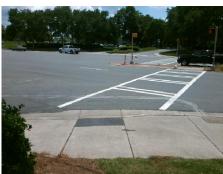

## Field Measurements/Component Compliance

Street 1 Name ARROWOOD RD
Stop Condition-Street 2 Signal
Street 2 Name N/A
Stop Condition-Street 1 N/A

Possible Solutions:

Remove & Replace Entire Ramp.

Surveyor Notes:

N/A

PROW/ADA:

R304.5.1, R304.2.2

Total Cost: \$ 1850.00

| Fleid Measurements/Component Compnance |                        |                       |       |                        |                             |      |
|----------------------------------------|------------------------|-----------------------|-------|------------------------|-----------------------------|------|
|                                        | Compliance Description |                       | Data  | Compliance Description |                             | Data |
|                                        | N/A                    | Ramp Length (in)      | 82.0  | No                     | Ramp Slope (%)              | 9.2  |
|                                        | No                     | Ramp Width (in)       | 47.0  | Yes                    | Ramp XSlope (%)             | 0.1  |
|                                        | N/A                    | Flare Type LT         | N/A   | N/A                    | Flare Type RT               | N/A  |
|                                        | N/A                    | Flare Slope LT (%)    | N/A   | N/A                    | Flare Slope RT (%)          | N/A  |
|                                        | N/A                    | Flare Traversable LT? | N/A   | N/A                    | Flare Traversable RT?       | N/A  |
|                                        | N/A                    | Landing Length (in)   | N/A   | N/A                    | DWS Provided?               | N/A  |
|                                        | N/A                    | Landing Width (in)    | N/A   | N/A                    | DWS Contrast?               | N/A  |
|                                        | N/A                    | Landing Slope (%)     | N/A   | N/A                    | DWS Length (in)             | N/A  |
|                                        | N/A                    | Landing X Slope (%)   | N/A   | N/A                    | DWS Full Width?             | N/A  |
|                                        | N/A                    | Landing Curb? (Y/N)   | N/A   | N/A                    | DWS Offset (in)             | N/A  |
|                                        | N/A                    | Shared Landing?       | N/A   |                        |                             |      |
|                                        | N/A                    | Gutter Ponding?       | N/A   | N/A                    | Gutter Slope (%)            | N/A  |
|                                        | N/A                    | Gutter Lip Ht (in)    | N/A   | N/A                    | Gutter X Slope (%)          | N/A  |
|                                        | N/A                    | Painted X Walk1?      | Yes   | N/A                    | Painted X Walk2?            | N/A  |
|                                        |                        | X Walk 1 Direction    | To SW |                        | X Walk 2 Direction          | N/A  |
|                                        | N/A                    | X Walk 1 Width (in)   | 109.0 | N/A                    | X Walk 2 Width (in)         | N/A  |
|                                        |                        | X Walk 1 Slope (%)    | 4.2   |                        | X Walk 2 Slope (%)          | N/A  |
|                                        |                        | X Walk 1 X Slope (%)  | 0.5   |                        | X Walk 2 X Slope (%)        | N/A  |
|                                        | N/A                    | Ramp inside XWalk1?   | Yes   | N/A                    | Ramp inside XWalk2?         | N/A  |
|                                        |                        | Road Slope (%)        | N/A   | N/A                    | Clear Space?                | N/A  |
|                                        |                        | Road X Slope (%)      | N/A   | N/A                    | Clear Space to XWalk (in)   | N/A  |
|                                        | N/A                    | Any Obstructions?     | N/A   | N/A                    | Storm Grate/Utility Hazard? | N/A  |
|                                        |                        | Obstruction Type      |       |                        | Storm Grate/Utility Type    |      |
|                                        |                        |                       | N/A   |                        |                             | N/A  |
|                                        |                        |                       |       | Yes                    | Surface Condition? (G/P)    | Good |
|                                        |                        |                       |       |                        |                             |      |