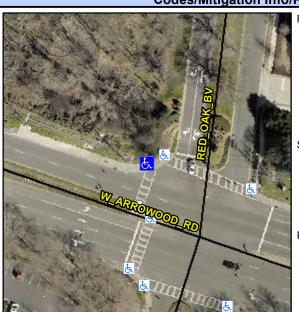

## Access Compliance Report Public Rights-of-Way (Curb Ramps)

Intersection ID: 21132 Main Street: ARROWOOD\_ST Cross Street: SOUTHERN\_PINE\_BV Location: NW

ADA ID: 1DBE6D9C0120 Ramp Type: Perp Initial Pass/Fail: Fail Overall Compliance: No Severity Score: 21.25

## Field Measurements/Component Compliance

Street 1 Name ARROWOOD RD
Stop Condition-Street 2 Signal
Street 2 Name N/A
Stop Condition-Street 1 N/A

Possible Solutions:

Remove & Replace Entire Ramp.

Surveyor Notes: