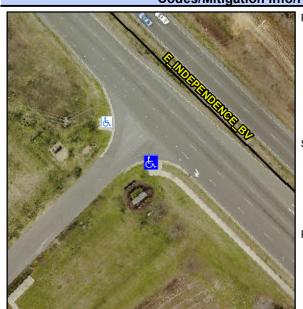

## Access Compliance Report Public Rights-of-Way (Curb Ramps)

Intersection ID: 10025460Main Street: E\_INDEPENDENCE\_BVCross Street: N/ALocation:SWADA ID: 1DC1CC15430BRamp Type: PerpInitial Pass/Fail: FailOverall Compliance: NoSeverity Score: 21.25