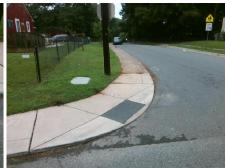

N/A

Good N/A

Intersection ID: 9470 Main Street: CATALINA AV **Cross Street: NORRIS AV** Location: SW **Overall Compliance: No Severity Score:** 10 **ADA ID: 1DC3D4C4F756** Ramp Type: Combination2 Initial Pass/Fail: Fail

Data

23.5

55.0

1.3

Ramp Length LT (in)

Ramp Width LT (in)

Ramp Slope LT (%)

Street 1 Name StopSign Stop Condition-Street 1 **CATALINA AV** N/A Street 2 Name Stop Condition-Street 2 N/A

Compliance Description Possible Solutions: N/A Remove & Replace Entire Ramp. N/A N/A Surveyor Notes: NO CURB, LT RP < 5% PROW/ADA: R304.5.1, R304.5.3

Total Cost:

1600.00