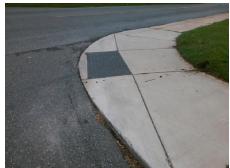

N/A

Good N/A

Intersection ID: 9470 Main Street: CATALINA AV **Cross Street: NORRIS AV** Location: SW **Overall Compliance: No Severity Score:** 10 **ADA ID: 1DC3D4C4F756** Ramp Type: Combination2 Initial Pass/Fail: Fail

Compliance Description Possible Solutions: N/A Remove & Replace Entire Ramp. N/A N/A Surveyor Notes: NO CURB, LT RP < 5% PROW/ADA: R304.5.1, R304.5.3

Total Cost:

1600.00