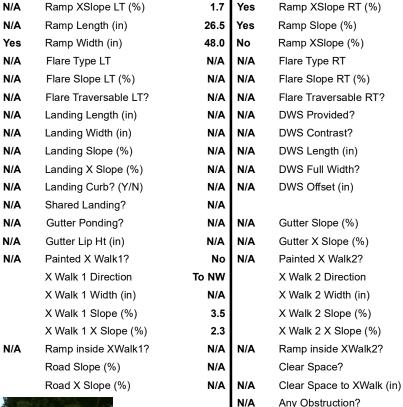

## **Access Compliance Report Public Rights-of-Way** (Curb Ramps)

Data

44.0

46.0

5.7

1.2

5.1

2.2

## Field Measurements/Component Compliance

N/A

No

Yes

Compliance Description

Ramp Length RT (in)

Ramp Width RT (in)

Ramp Slope RT (%)

Any Obstruction?

**Obstruction Type** 

Curb Slope (%)

Storm Grate/Utility Hazard?

Storm Grate/Utility Type

Surface Condition? (G/P)

N/A

Yes

Data

23.5

55.0

1.3

Ramp Length LT (in)

Ramp Width LT (in)

Ramp Slope LT (%)

Street 1 Name StopSign Stop Condition-Street 1 **CATALINA AV** N/A Street 2 Name Stop Condition-Street 2 N/A