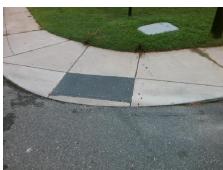

N/A

Good N/A

Intersection ID: 9470 Main Street: CATALINA AV **Cross Street: NORRIS AV** Location: SW **Overall Compliance: No Severity Score:** 10 **ADA ID: 1DC3D4C4F756** Ramp Type: Combination2 Initial Pass/Fail: Fail

Compliance Description Possible Solutions: N/A Remove & Replace Entire Ramp. N/A N/A Surveyor Notes: NO CURB, LT RP < 5% PROW/ADA: R304.5.1, R304.5.3

Total Cost:

1600.00