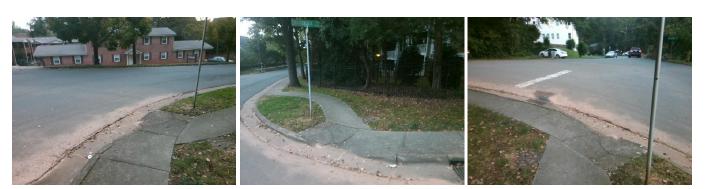

## Access Compliance Report Public Rights-of-Way (Curb Ramps)

| Intersection ID: 15098 Main St                                                                                 | Main Street: CRANBROOK_LN      |                                         | Cross Street: VAIL_AV                          |       |                        | Location:                   | S    |
|----------------------------------------------------------------------------------------------------------------|--------------------------------|-----------------------------------------|------------------------------------------------|-------|------------------------|-----------------------------|------|
| ADA ID: 1DC45CBF2636 Ramp T                                                                                    | : 1DC45CBF2636 Ramp Type: Perp |                                         | Initial Pass/Fail: Fail Overall Compliance: No |       |                        | o Severity Score:           | 50   |
| Codes/Mitigation Info/Possible Solution                                                                        |                                | Field Measurements/Component Compliance |                                                |       |                        |                             |      |
|                                                                                                                | Possible Solutions:            | Compliance Description Data             |                                                |       | Compliance Description |                             | Data |
| The second second                                                                                              | Remove & Replace Entire Ramp.  | N/A                                     | Ramp Length (in)                               | 48.0  | No                     | Ramp Slope (%)              | 14.9 |
| S BAL                                                                                                          |                                | Yes                                     | Ramp Width (in)                                | 48.0  | No                     | Ramp XSlope (%)             | 12.8 |
|                                                                                                                |                                | N/A                                     | Flare Type LT                                  | N/A   | N/A                    | Flare Type RT               | N/A  |
|                                                                                                                |                                | N/A                                     | Flare Slope LT (%)                             | N/A   | N/A                    | Flare Slope RT (%)          | N/A  |
|                                                                                                                |                                | N/A                                     | Flare Traversable LT?                          | N/A   | N/A                    | Flare Traversable RT?       | N/A  |
| A A A                                                                                                          |                                | N/A                                     | Landing Length (in)                            | N/A   | N/A                    | DWS Provided?               | N/A  |
|                                                                                                                | Surveyor Notes:                | N/A                                     | Landing Width (in)                             | N/A   | N/A                    | DWS Contrast?               | N/A  |
|                                                                                                                | N/A                            | N/A                                     | Landing Slope (%)                              | N/A   | N/A                    | DWS Length (in)             | N/A  |
|                                                                                                                |                                | N/A                                     | Landing X Slope (%)                            | N/A   | N/A                    | DWS Full Width?             | N/A  |
| Charles 12                                                                                                     |                                | N/A                                     | Landing Curb? (Y/N)                            | N/A   | N/A                    | DWS Offset (in)             | N/A  |
| 1                                                                                                              |                                | N/A                                     | Shared Landing?                                | N/A   |                        |                             |      |
| The second s | PROW/ADA:                      | N/A                                     | Gutter Ponding?                                | N/A   | N/A                    | Gutter Slope (%)            | N/A  |
|                                                                                                                | R304.2.2, R304.5.3             | N/A                                     | Gutter Lip Ht (in)                             | N/A   | N/A                    | Gutter X Slope (%)          | N/A  |
|                                                                                                                |                                | N/A                                     | Painted X Walk1?                               | No    | N/A                    | Painted X Walk2?            | N/A  |
|                                                                                                                |                                |                                         | X Walk 1 Direction                             | To NE |                        | X Walk 2 Direction          | N/A  |
|                                                                                                                |                                | N/A                                     | X Walk 1 Width (in)                            | N/A   | N/A                    | X Walk 2 Width (in)         | N/A  |
| Street 1 Name CRANBROOK LN                                                                                     | _                              |                                         | X Walk 1 Slope (%)                             | 4.6   |                        | X Walk 2 Slope (%)          | N/A  |
| Stop Condition-Street 2 None                                                                                   |                                |                                         | X Walk 1 X Slope (%)                           | 11.6  |                        | X Walk 2 X Slope (%)        | N/A  |
| Street 2 Name N/A                                                                                              |                                | N/A                                     | Ramp inside XWalk1?                            | N/A   | N/A                    | Ramp inside XWalk2?         | N/A  |
| Stop Condition-Street 1 N/A                                                                                    |                                |                                         | Road Slope (%)                                 | N/A   | N/A                    | Clear Space?                | N/A  |
|                                                                                                                |                                |                                         | Road X Slope (%)                               | N/A   | N/A                    | Clear Space to XWalk (in)   | N/A  |
|                                                                                                                |                                | N/A                                     | Any Obstructions?                              | N/A   | N/A                    | Storm Grate/Utility Hazard? | N/A  |
|                                                                                                                | Total Cost: \$ 1               | 850.00                                  | Obstruction Type                               |       |                        | Storm Grate/Utility Type    |      |
|                                                                                                                |                                |                                         |                                                | N/A   |                        |                             | N/A  |